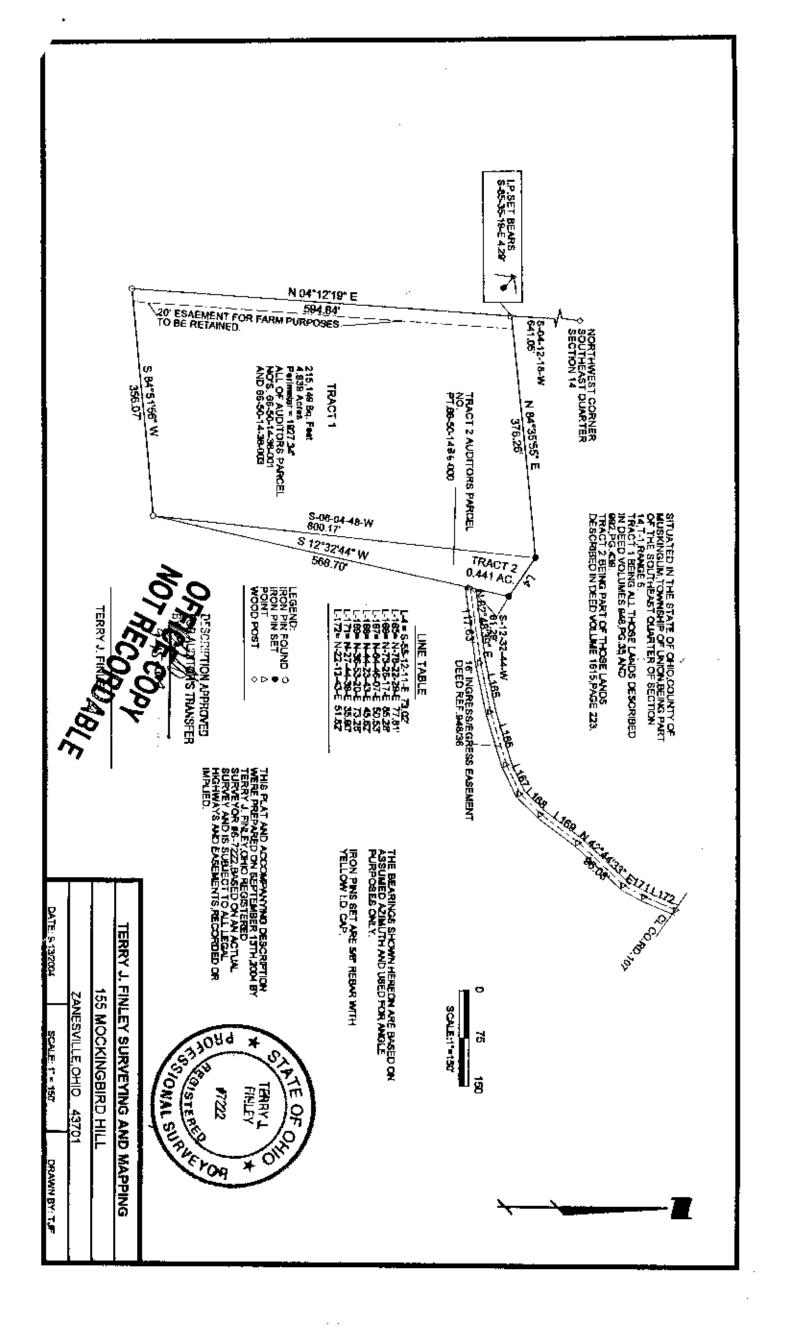

## TRACT 1

Situated in the State of Ohio, County of Muskingum, Township of Union, and being part of the southeast quarter of Section 14, Township 1, Range 5, and being all those lands intended to be described in Deed Volume 948, page 35, and Deed Volume 992, page 439; being more correctly bounded and described as follows:

Commencing at the northwest corner of the southeast quarter of said Section 14, thence, south 04 degrees – 12 minutes – 18 seconds west, 641.05 feet along the west line of said southeast quarter to the *true point of beginning* for the parcel herein intended to be described, from which an iron pin set bears south 85 degrees – 35 minutes – 19 seconds east, 4.29 feet;

Thence, north 84 degrees - 35 minutes - 55 seconds east, 376.26 feet to an iron pin set;

Thence, south 06 degrees – 04 minutes – 48 seconds west, 600.17 feet to an iron pin found;

Thence, south 84 degrees – 51 minutes – 56 seconds west, 356.07 feet to an iron pin found on the Quarter Section line;

Thence, north 04 degrees -12 minutes -19 seconds east, 594.84 feet to the *point of beginning*, and <u>containing 4.939 acres more or less</u>.

Also included herein is a *twenty (20) foot wide easement for farm purposes* being located parallel and adjacent to the entire west line of the property described herein.

SUBJECT to all legal highways and easements of record, whether recorded or implied.

Bearings described herein are based upon assumed azimuth and to be used for angle purposes only.

Being all of Auditor's Parcel #66-50-14-36-001 & all of Auditor's Parcel #66-50-14-36-003.

This description, <u>written on September 13, 2004</u>, is based on an actual survey of the premises by Terry J. Finley, Ohio Registered Surveyor #S-7222.

OFFICE COPY
Terry J. FinNOTer Surveyor #S-7222