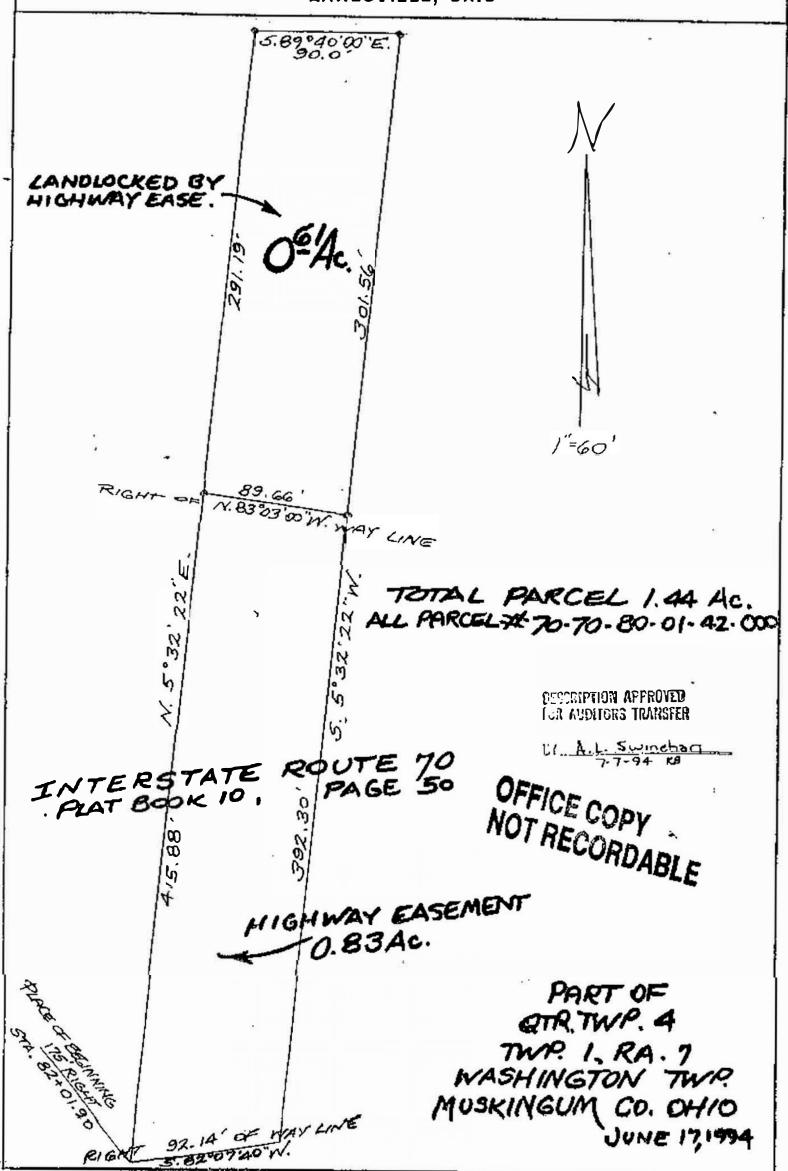

## L. Peter Dinan & Associates

27 South Sixth Street

P. O. Box 55, Zanesville, Ohio 43701

Description For Conveyance All Of Parcel #70-70-80-01-42-000

Situated in the State of Ohio, County of Muskingum, Township of Washington.

Being a part of Quarter Township 4, Township 1, Range 7 bounded and described as follows:

Beginning at a point that is 175 feet right of Station 82+01.90 of centerline survey as recorded in Plat Book 10, Page 50; thence crossing Interstate Route 70 north 5 degrees 32 minutes 22 seconds east 415.88 feet to an iron pin found on the north right of way line of Interstate 70; thence continuing north 5 degrees 32 minutes 22 seconds east 291.19 feet to an iron pin; thence south 89 degrees 40 minutes east 90 feet to an iron pin; thence south 5 degrees 32 minutes 22 seconds west 301.56 feet to an iron pin on the north right of way line of Interstate 70; thence crossing Interstate 70 south 5 degrees 32 minutes 22 seconds west 392.30 feet to a point on the south right of way line; thence along said right of way line south 82 degrees 07 minutes 40 seconds west 92.14 feet to the place of beginning, containing one and forty-four hundredths (1.44) acres more or less, and being 0.83 acre in a easement for Interstate 70 and 0.61 acres that is land locked by Interstate 70.

This description written from a survey made by L. Peter Dinan, Registered Surveyor #5451, July 6, 1994.

OFFICE COPY
NOT RECORDABLE

CONCERPTION APPROVED LOS ANDHORS TRANSFER

OT A.L. Swinehart 7-7-94 KB