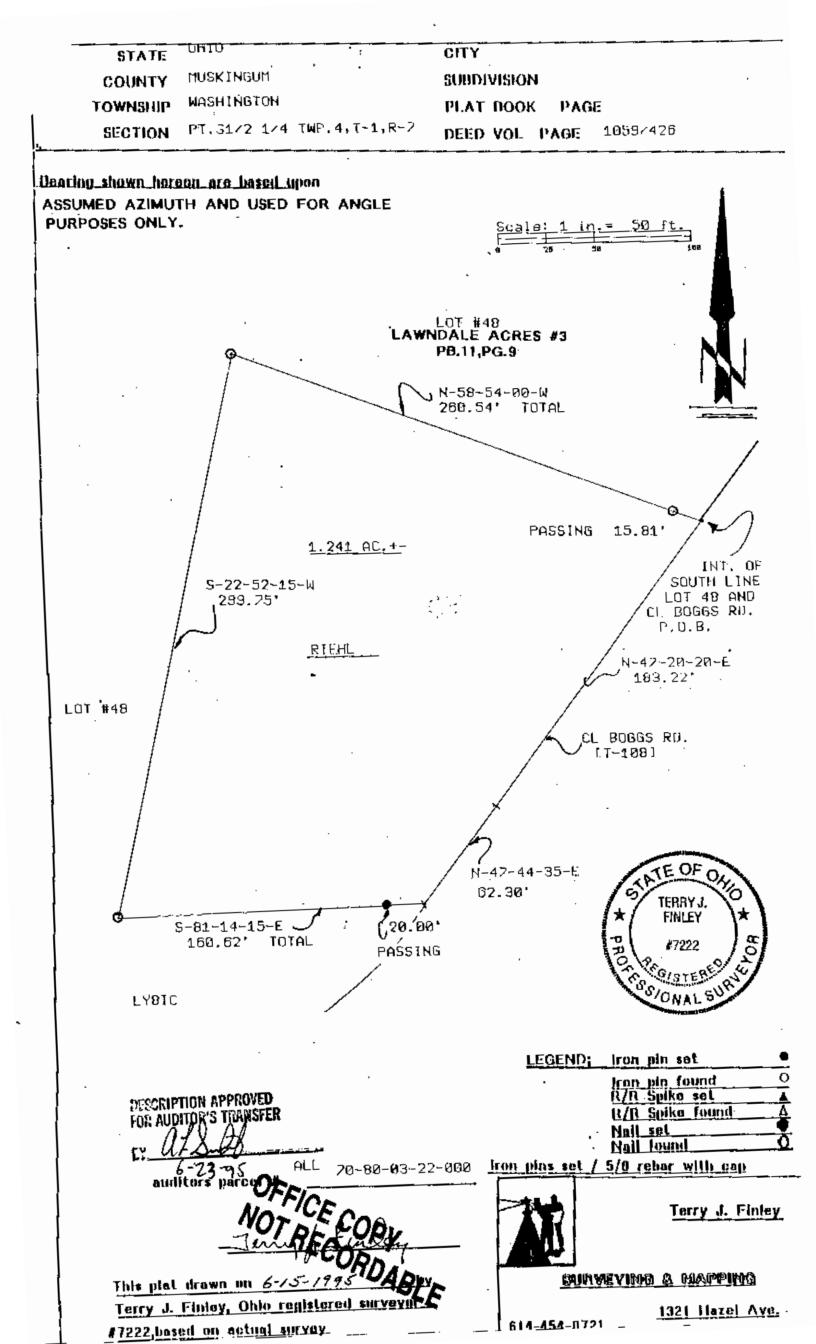

70-80-03-22 2725 Botts RD

Terry J. Finley Surveying & Mapping

Ohio Registered Surveyor #S-7222

## LEGAL DESCRIPTION FOR ELEANORE RIBBL

SITUATED IN THE STATE OF OHIO, COUNTY OF MUSKINGUM, TOWNSHIP OF WASHINGTON, AND BEING PART OF THE SOUTH ONE-HALF OF QUARTER TOWNSHIP 4, TOWNSHIP 1, RANGE 7, AND BEING ALL THOSE LANDS INTENDED TO BE DESCRIBED IN DEED VOLUME 1059, PAGE 426; FURTHER BOUNDED AND DESCRIBED AS FOLLOWS:

COMMENCING AT THE INTERSECTION OF THE CENTERLINE OF BOGGS ROAD (TOWNSHIP ROAD 108) AND THE SOUTH LINE OF LOT \$48 OF LAWNDALE ACRES \$3, AS RECORDED IN PLAT BOOK 11, PAGE 9, AND THE TRUE POINT OF BEGINNING FOR THE PARCEL HEREIN INTENDED TO BE DESCRIBED; THENCE, NORTH 58 DEGREES - 54 MINUTES -00 SECONDS WEST, 260.54 FEET TO AN AXLE FOUND, PASSING AN AXLE FOUND AT 15.81 PEET; THENCE, SOUTH 22 DEGREES - 52 MINUTES - 15 SECONDS WEST, 299.75 FEET TO AN IRON PIN FOUND; THENCE, SOUTH 81 DEGREES - 14 MINUTES -15 SECONDS EAST, 160.62 FEET TO A POINT IN THE CENTERLINE OF SAID TOWNSHIP ROAD, PASSING AN IRON PIN SET AT 140.62 FEET; TRENCE, NORTH 47 DEGREES - 44 MINUTES - 35 SECONDS EAST, 52.30 FEET ALONG THE CENTERLINE OF SAID TOWNSHIP ROAD TO A POINT; THENCE, NORTH 47 DEGREES - 20 MINUTES -20 SECONDS EAST, 183.22 FEET TO THE POINT OF BEGINNING, AND CONTAINING 1.241 ACRES MORE OR LESS.

SUBJECT TO ALL LEGAL HIGHWAYS AND BASEMENTS OF RECORD.

BEARINGS DESCRIBED HEREIN ARE BASED UPON ASSUMED AZIMUTH AND TO BE USED FOR ANGLE PURPOSES ONLY.

IRON FINS SET ARE 5/8" REBAR WITH YELLOW IDENTIFICATION CAP (FINLEY S-7222).

BEING ALL OF AUDITOR'S PARCEL #70-80-D3-22-D00.

THIS DESCRIPTION, WRITTEN ON JUNE 21, 1995, IS BASED ON AN ACTUAL SURVEY OF THE PREMISES BY TERRY J. FINLEY, ON ORFICE SURVEYOR \$5-7222.

**DESCRIPTION APPROVED** FUT. AUDITOR'S TRAKSTER

TERF REGISTERE

## 1321 Hazel Avenue · Zanesville, Ohio 43701 · 614-454-8721

|                                                | LEGENU: Iron pin set                 |
|------------------------------------------------|--------------------------------------|
|                                                | i <u>ron pin found</u> O             |
| description approved<br>For Auditor's transfer | R/R Spike set                        |
|                                                | <u>RAR Spike found</u>               |
| Er UT Sutt in and                              | Nall found                           |
| 6-23-35 ALL 70-80-03-22-0                      | G iron plus sot / 5/8 rehar with cap |
| OFFICE COPY                                    | Terry J. Finley                      |
| This plat drawn on 6-15-1995                   | BUILDE Y 1000 & MAPPING              |
| Terry & Finley, Ohlu contatored surveyor       |                                      |
| #7222, based on actual survey_                 | 614-454-0721 1321 Hozel Ave.         |