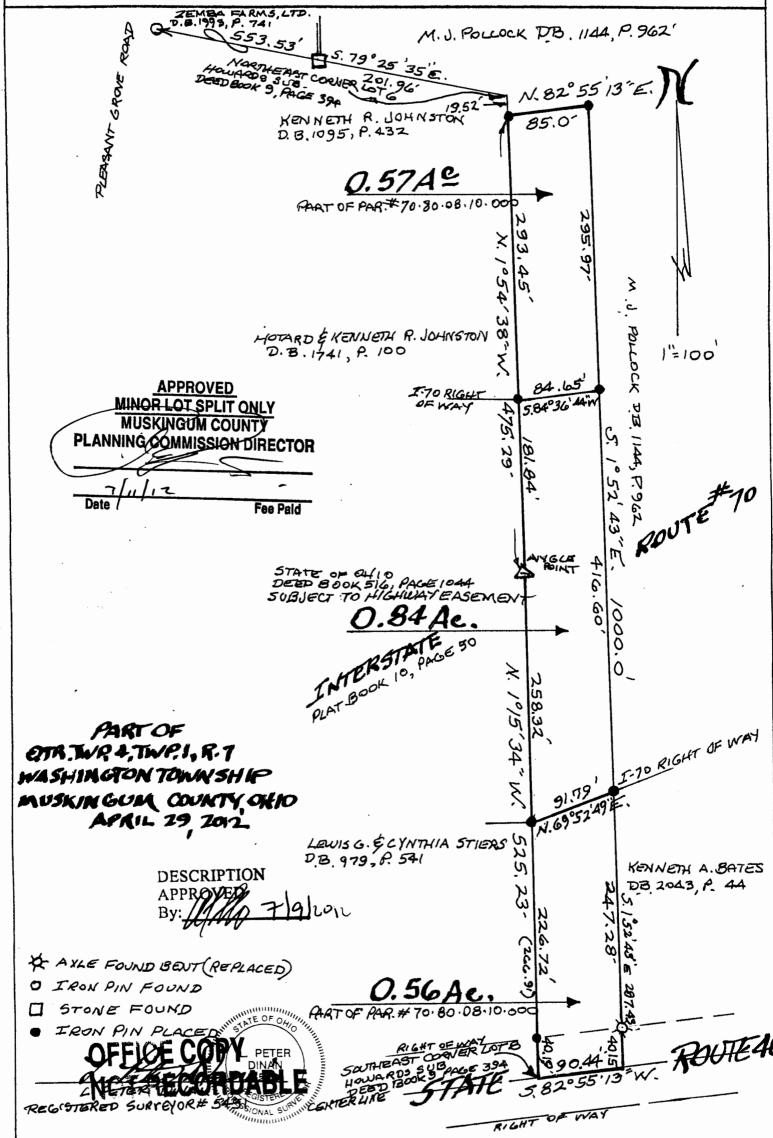

## L. Peter Dinan & Associates

27 South Sixth Street
P.O. Box 55, Zanesville, Ohio 43702-0055

Lewis G. and Cynthia J. Stiers
Description For Conveyance
0.56 Acres
Part of Parcel #70-80-08-10-000

Situated in the State of Ohio, County of Muskingum, Township of Washington.

Being a part of Quarter Township 4, Township 1, Range 7 bounded and described as follows:

Beginning at the southeast corner of Lot 8 in Howards Subdivision as recorded in Deed Book 9, Page 394; thence along the east line of said Lot 8 north 1 degree 15 minutes 34 seconds west 266.91 feet to an iron pin placed on the south right of way line of Interstate 70 passing an iron pin placed on the north right of way line of State Route 40 and 40.19 feet; thence along the south right of way line of Interstate 70 north 69 degrees 52 minutes 49 seconds east 91.79 feet to an iron pin placed; thence south 1 degree 52 minutes 43 seconds east 287.43 feet to a point in the center of State Route 40 passing an iron pin (axle) found at 247.28 feet; thence along the center of State Route 40 south 82 degrees 55 minutes 13 seconds west 90.44 feet to the place of beginning, containing fifty-six hundredths (0.56) of an acre more or less.

Subject to the easements of State Route #40.

This description written from a survey made by L. Peter Dinan, Registered Surveyor #5451, April 30, 2012.

APPROVED
MINOR LOT SPLIT ONLY
MUSKINGUM COUNTY
PLANNING COMMISSION DIRECTOR

## L. Peter Dinan & Associates

27 South Sixth Street
P.O. Box 55, Zanesville, Ohio 43702-0055

Lewis G. and Cynthia J. Stiers
Description For Conveyance
0.84 Acres
Part of Parcel #70-80-08-10-000

Situated in the State of Ohio, County of Muskingum, Township of Washington.

Being a part of Quarter Township 4, Township 1, Range 7 bounded and described as follows:

Commencing at the southeast corner of Lot 8 in Howards Subdivision as recorded in Deed Book 9, Page 394 and in the center of State Route #40; thence along the east line of Howards Subdivision north 1 degree 15 minutes 34 seconds west 266.91 feet to an iron pin on the south right of way line of Interstate 70 and the true place of beginning of the premises herein intended to be described passing an iron pin placed at 40.19 feet; thence continuing north 1 degree 15 minutes 34 seconds west 258.32 feet to a point; thence north 1 degree 54 minutes 38 seconds west 181.84 feet to an iron pin on the north right of way line of Interstate 70; thence along the north right of way line of Interstate 70 north 84 degrees 36 minutes 44 seconds east 84.65 feet to an iron pin placed; thence south 1 degree 52 minutes 43 seconds east 416.60 feet to an iron pin placed on the south right of way line of Interstate 70; thence along the south right of way of Interstate 70; thence along the south right of way of Interstate 70 south 69 degrees 52 minutes 49 seconds west 91.79 feet to the true place of beginning, containing eighty-four hundredths (0.84) of an acre more or less.

Total property described above (0.84 acres) is subject to a highway easement as recorded in Deed Book 516, Page 1044.

This description written from a survey made by L. Peter Dinan, Registered Surveyor #5451, April 30, 2012

APPROVED
MINOR LOT SPLIT ONLY
MUSKINGSM COUNTY
LANNING COMMISSION DIRECTOR

Pate Fee Paid

DESCRIPTION

APPROVED 7 9 wz