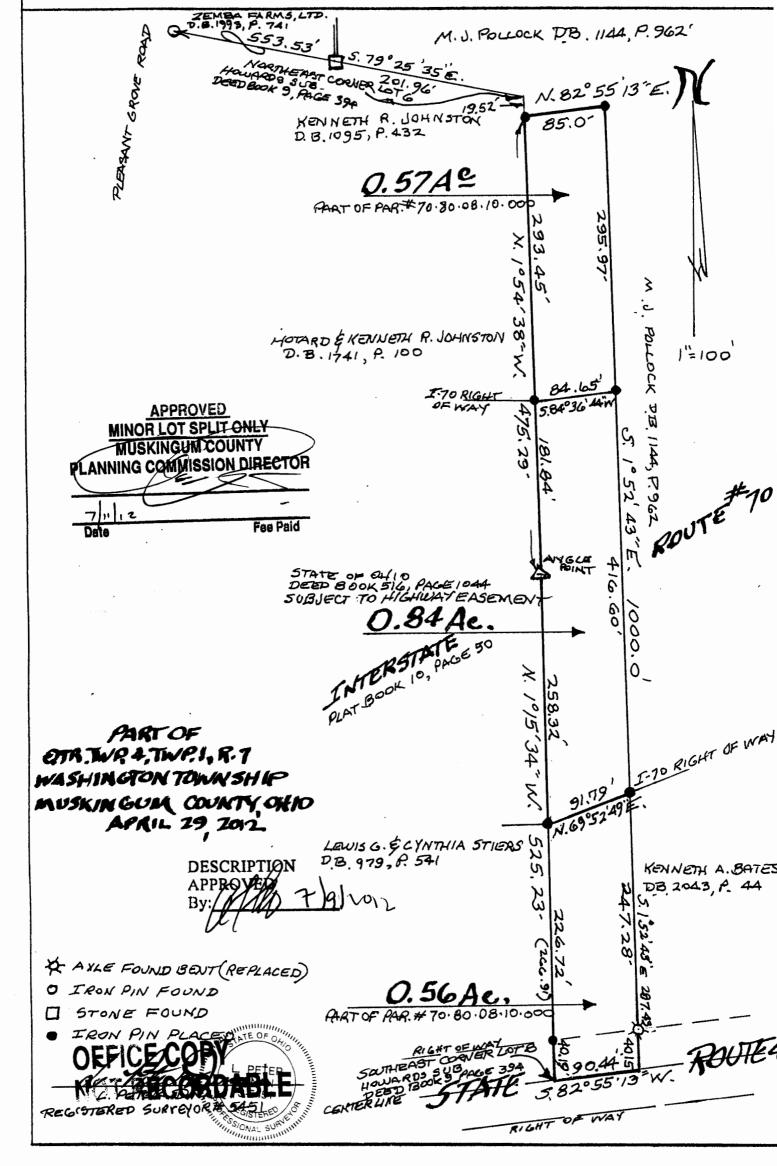

## L. Peter Dinan & Associates

27 South Sixth Street
P.O. Box 55, Zanesville, Ohio 43702-0055

Lewis G. and Cynthia J. Stiers
Description For Conveyance
0.56 Acres
Part of Parcel #70-80-08-10-000

Situated in the State of Ohio, County of Muskingum, Township of Washington.

Being a part of Quarter Township 4, Township 1, Range 7 bounded and described as follows:

Beginning at the southeast corner of Lot 8 in Howards Subdivision as recorded in Deed Book 9, Page 394; thence along the east line of said Lot 8 north 1 degree 15 minutes 34 seconds west 266.91 feet to an iron pin placed on the south right of way line of Interstate 70 passing an iron pin placed on the north right of way line of State Route 40 and 40.19 feet; thence along the south right of way line of Interstate 70 north 69 degrees 52 minutes 49 seconds east 91.79 feet to an iron pin placed; thence south 1 degree 52 minutes 43 seconds east 287.43 feet to a point in the center of State Route 40 passing an iron pin (axle) found at 247.28 feet; thence along the center of State Route 40 south 82 degrees 55 minutes 13 seconds west 90.44 feet to the place of beginning, containing fifty-six hundredths (0.56) of an acre more or less.

Subject to the easements of State Route #40.

This description written from a survey made by L. Peter Dinan, Registered Surveyor #5451, April 30, 2012.

APPROVED
MINOR LOT SPLIT ONLY
MUSKINGUM COUNTY
PLANNING COMMISSION DIRECTOR

## L. Peter Dinan & Associates

27 South Sixth Street
P.O. Box 55, Zanesville, Ohio 43702-0055

Lewis G. and Cynthia J. Stiers
Description For Conveyance
0.84 Acres
Part of Parcel #70-80-08-10-000

Situated in the State of Ohio, County of Muskingum, Township of Washington.

Being a part of Quarter Township 4, Township 1, Range 7 bounded and described as follows:

Commencing at the southeast corner of Lot 8 in Howards Subdivision as recorded in Deed Book 9, Page 394 and in the center of State Route #40; thence along the east line of Howards Subdivision north 1 degree 15 minutes 34 seconds west 266.91 feet to an iron pin on the south right of way line of Interstate 70 and the true place of beginning of the premises herein intended to be described passing an iron pin placed at 40.19 feet; thence continuing north 1 degree 15 minutes 34 seconds west 258.32 feet to a point; thence north 1 degree 54 minutes 38 seconds west 181.84 feet to an iron pin on the north right of way line of Interstate 70; thence along the north right of way line of Interstate 70 north 84 degrees 36 minutes 44 seconds east 84.65 feet to an iron pin placed; thence south 1 degree 52 minutes 43 seconds east 416.60 feet to an iron pin placed on the south right of way line of Interstate 70; thence along the south right of way of Interstate 70; thence along the south right of way of Interstate 70 south 69 degrees 52 minutes 49 seconds west 91.79 feet to the true place of beginning, containing eighty-four hundredths (0.84) of an acre more or less.

Total property described above (0.84 acres) is subject to a highway easement as recorded in Deed Book 516, Page 1044.

This description written from a survey made by L. Peter Dinan, Registered Surveyor #5451, April 30, 2012

APPROVED
MINOR LOT SPLIT ONLY
MUSKINGSM COUNTY
LANNING COMMISSION DIRECTOR

Pate Fee Paid

DESCRIPTION

APPROVED 7 9 wz