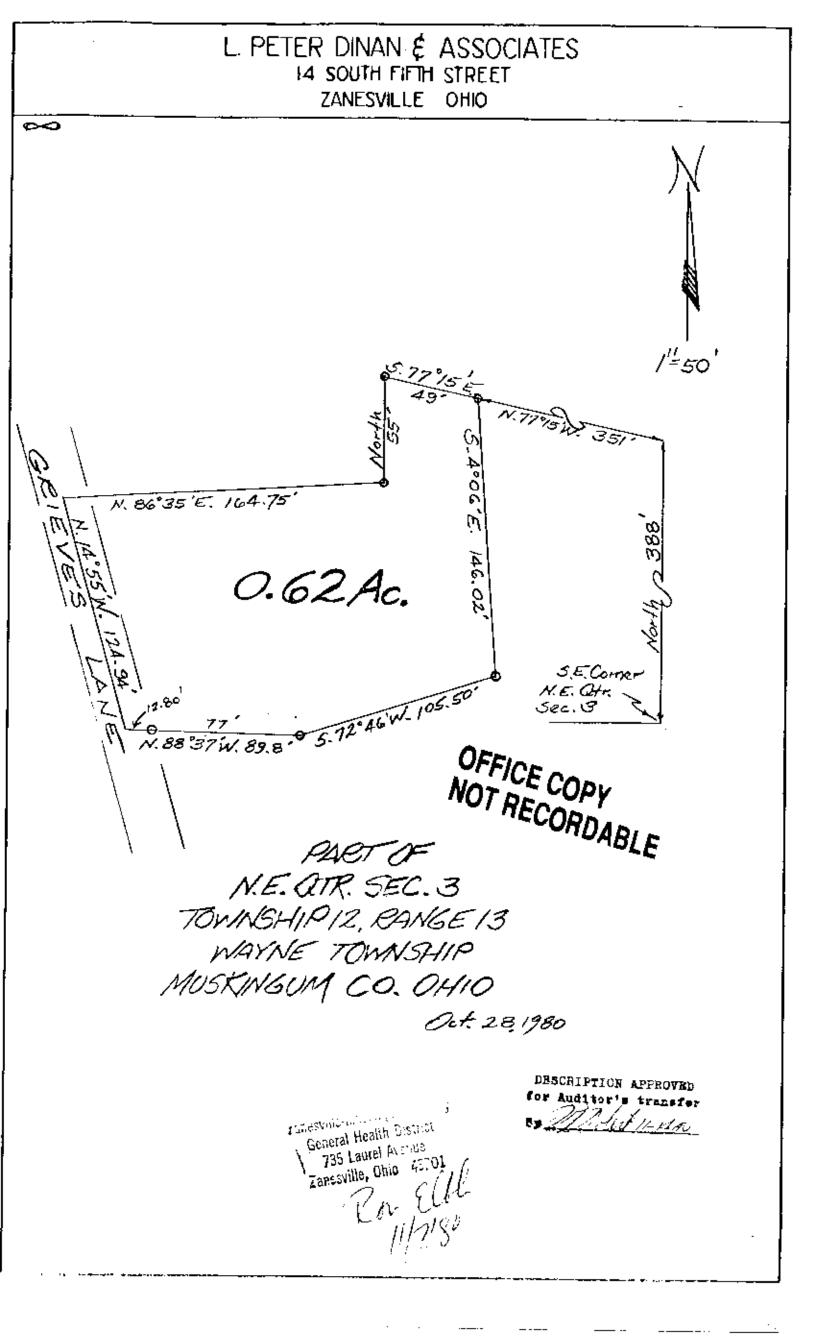

## 7-3-06-11-06 640 GRIEVES LN L. Peter Dinan & Associates

14 South Fifth Street

Zanewille, Ohio

SURVEYING & MAPPING

William Pletcher Description For Conveyance

Situated in the State of Ohio, County of Muskingum, Township of Wayne.

Being a part of the Northeast Quarter of Section 3, Township 12, Range 13 bounded and described as follows:

Commencing at the southeast corner of the northeast quarter of Section 3; thence north 388 feet to an iron pin; thence north 77 degrees 15 minutes west 351 feet to an iron pin and the true place of beginning of the premises herein intended to be described; thence south 4 degrees 06 minutes east 146.02 feet to an iron pin; thence south 72 degrees 46 minutes west 105.50 feet to an iron pin; thence north 88 degrees 37 minutes west 89.80 feet to a point in the center of Grieves Lane; thence along said Lane north 14 degrees 55 minutes west 124.94 feet to a point; thence leaving said Lane north 86 degrees 35 minutes east 164.75 feet to an iron pin; thence north 55 feet to an iron pin; thence south 77 degrees 15 minutes east 49 feet to the true place of beginning, containing sixty-two hundredths (0.62) of an acre more or less.

Subject to the easements of Grieves Lane.

This description written from a survey made by L. Peter Dinan, Registered eyor #5451, October 31, 1980. Surveyor #5451, October 31, 1980.

NOTRECODDABLE

・ 111 111 2 19 3 3 4 Phone 453-8448