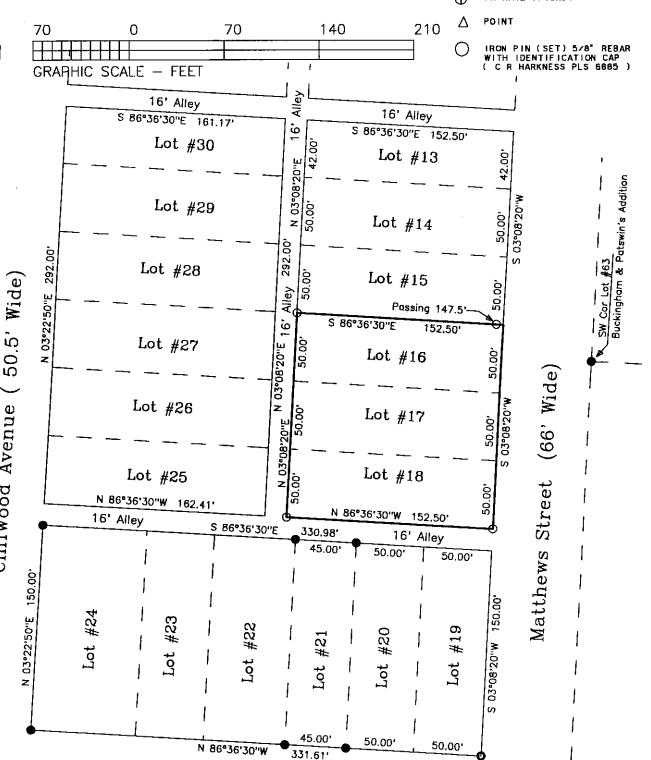

The bearings on this plat are based on H EOZ State Plane Coordinate Grid as derived from a Solar Observation (Local Hour Angle Method).

Cliffwood Avenue

Situated in the State of Ohio, County of Muskingum, City of Zanesville: Being Lots #16, #17, & #18, of South Cliffwood Addition as delineated in Plat Book 2,

Page 78 of said county's plat records, current deed references and Muskingum County Auditor's Parcel Numbers, Lot #16 Deed Book 537, Page 491 Parcel Number 83-05-01-17-000, Lot #17 Deed Book 365, Page 231 Parcel Number 83-05-01-16-000, and Lot #18 Deed Book 538, Page 787 Porcel Number 83-05-01-15-000;

83-05-01-15 LEGEND STONE (FOUND) WITH X . 

CONCRETE MONUMENT (FOUND) (O)

AXLE (FOUND) Ø

IRON PIPE (FOUND) 0

IRON PIN (FOUND)

RAILROAD SPIKE (FOUND)

PK NAIL (FOUND) Ф

Baker Street (49.5' Wide)

SURVEYOR'S NOTES AND REFERENCES:
A Plat of Buckingham & Potwin's Addition as delineated in Plat
Book 1, Page 218. A previous survey of Lots #21 through #24 of
South Cliffwood Addition completed by Charles R. Harkness PLS
#6885 on 11/18/94. Muskingum County Tax Maps af the Area. A
USGS 7 + min Topo Quad Map (Zanesville West).
Note #1— Error found in width between Matthews Street and
Cliffwood Avenue was left in Lots along Cliffwood. Existing Street,
alley, and subsequent survey monuments indicated that previous
surveys have dealt with the error in the same manner.
Note #2— All Streets and Alleys have been given the full platted
right—of—way widths.