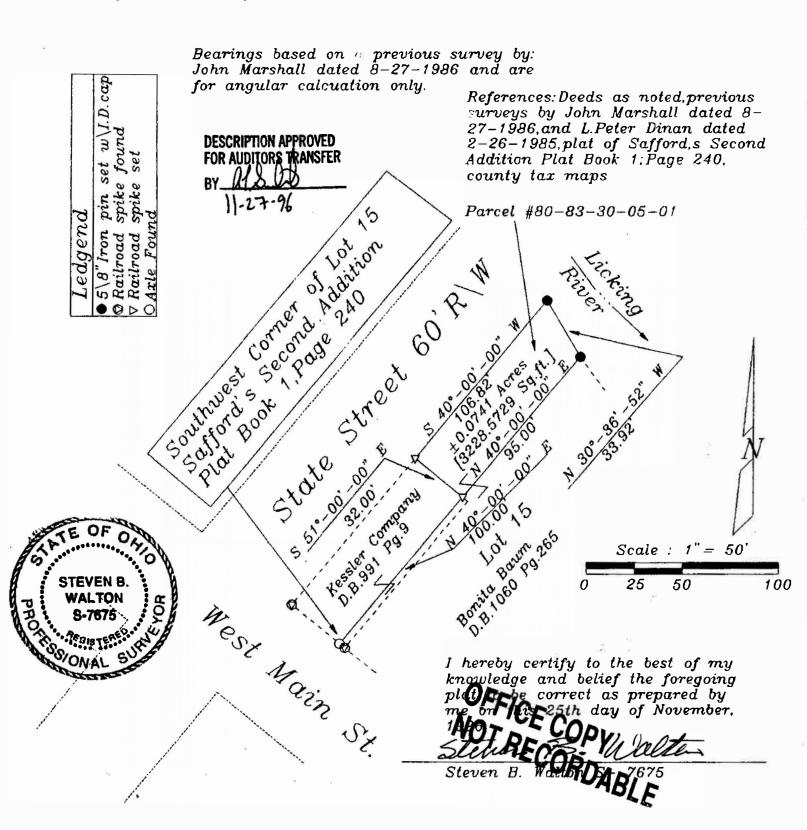

## Description for conveyance

Being a part of a parcel lying Northwest of Lot 15 of Saffords Second Addition to the City of Zanesville Plat Book 1, Page 240 of Musleingum county records, and being situated in the Seventh Ward of the City of Zanesville, Musleingum County, State of Ohio and being the tract last transferred to Bonita Baum as recorded in deed book 1060 page 265 of the said county records {Parcel Number 80-83-30-05-01} and being further described as follows.

Beginning for reference at an axle found at the Southwest corner of Lot 15 Safford's Second Addition to the city of Zanesville, as recorded in plat book 1 page 240 of the said county records. Thence along the West line of said Lot 15, North 40 degrees 00 minutes 00 seconds East 100.00 feet to a railroad spike set, said spike being the place of beginning for the tract herein described. Thence continuing along said line North 40 degrees 00 minutes 00 seconds East 95.00 feet to an iron pin set at the Northwest corner of said Lot 15. Thence leaving said line North 30 degrees 36 minutes 52 seconds West 33.92 feet to an iron pin set on the east right of way line of State Street and the south bank of the Licking River. Thence along the east right of way line of State Street South 40 degrees 00 minutes 00 seconds West 106.82 feet to a railroad spike set. Thence leaving said right of way line South 51 degrees 00 minutes 00 seconds East 32.00 feet to the place of beginning containing 0.0741 acres, more or less(3228.5729 sq. ft.). Subject to all easements and right of ways either written or implied. All iron pins are set are 5\8 inch by 30 inch rebar with LD. caps stamped Walton S-7675. Bearings based on a previous survey by John Marshall dated August 8th, 1986 and are for angular calculation only. Description prepared by Ohio Professional Surveyor S-7675 on November 25th, 1996.