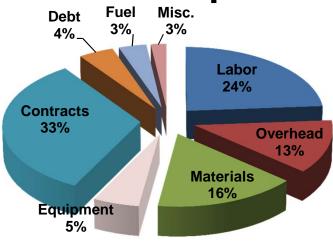

| % of Budget | 2005 | 2006 | 2007 | 2008 | 2009 | 2010 | 2011 | 2012 | 2013 | 2014 | Avg |
|-------------|------|------|------|------|------|------|------|------|------|------|-----|
| Labor       | 24%  | 21%  | 24%  | 20%  | 24%  | 23%  | 22%  | 22%  | 24%  | 26%  | 23% |
| Overhead    | 11%  | 10%  | 13%  | 10%  | 13%  | 10%  | 9%   | 8%   | 10%  | 10%  | 11% |
| Materials   | 17%  | 22%  | 18%  | 14%  | 16%  | 15%  | 15%  | 14%  | 13%  | 17%  | 16% |
| Equipment   | 6%   | 12%  | 8%   | 6%   | 5%   | 6%   | 5%   | 5%   | 7%   | 7%   | 7%  |
| Contracts   | 28%  | 24%  | 25%  | 39%  | 33%  | 35%  | 38%  | 39%  | 34%  | 29%  | 32% |
| Debt        | 3%   | 4%   | 5%   | 3%   | 4%   | 4%   | 4%   | 4%   | 4%   | 2%   | 4%  |
| Fuel        | 3%   | 4%   | 4%   | 5%   | 3%   | 4%   | 5%   | 5%   | 5%   | 6%   | 4%  |
| Misc.       | 8%   | 3%   | 4%   | 3%   | 2%   | 3%   | 3%   | 3%   | 3%   | 3%   | 3%  |

## 2009 Expenses