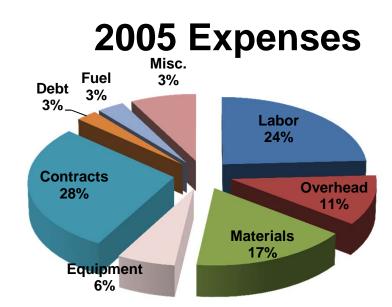

| % of Budget | 2005 | 2006 | 2007 | 2008 | 2009 | 2010 | 2011 | 2012 | 2013 | 2014 | Avg |
|-------------|------|------|------|------|------|------|------|------|------|------|-----|
| Labor       | 24%  | 21%  | 24%  | 20%  | 24%  | 23%  | 22%  | 22%  | 24%  | 26%  | 23% |
| Overhead    | 11%  | 10%  | 13%  | 10%  | 13%  | 10%  | 9%   | 8%   | 10%  | 10%  | 11% |
| Materials   | 17%  | 22%  | 18%  | 14%  | 16%  | 15%  | 15%  | 14%  | 13%  | 17%  | 16% |
| Equipment   | 6%   | 12%  | 8%   | 6%   | 5%   | 6%   | 5%   | 5%   | 7%   | 7%   | 7%  |
| Contracts   | 28%  | 24%  | 25%  | 39%  | 33%  | 35%  | 38%  | 39%  | 34%  | 29%  | 32% |
| Debt        | 3%   | 4%   | 5%   | 3%   | 4%   | 4%   | 4%   | 4%   | 4%   | 2%   | 4%  |
| Fuel        | 3%   | 4%   | 4%   | 5%   | 3%   | 4%   | 5%   | 5%   | 5%   | 6%   | 4%  |
| Misc.       | 8%   | 3%   | 4%   | 3%   | 2%   | 3%   | 3%   | 3%   | 3%   | 3%   | 3%  |

## 2009 Expenses