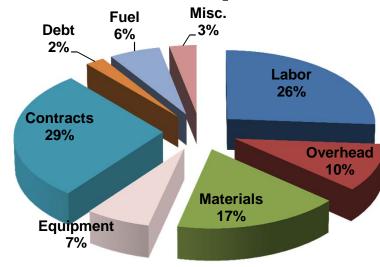

| % of Budget | 2005 | 2006 | 2007 | 2008 | 2009 | 2010 | 2011 | 2012 | 2013 | 2014 | Avg |
|-------------|------|------|------|------|------|------|------|------|------|------|-----|
| Labor       | 24%  | 21%  | 24%  | 20%  | 24%  | 23%  | 22%  | 22%  | 24%  | 26%  | 23% |
| Overhead    | 11%  | 10%  | 13%  | 10%  | 13%  | 10%  | 9%   | 8%   | 10%  | 10%  | 11% |
| Materials   | 17%  | 22%  | 18%  | 14%  | 16%  | 15%  | 15%  | 14%  | 13%  | 17%  | 16% |
| Equipment   | 6%   | 12%  | 8%   | 6%   | 5%   | 6%   | 5%   | 5%   | 7%   | 7%   | 7%  |
| Contracts   | 28%  | 24%  | 25%  | 39%  | 33%  | 35%  | 38%  | 39%  | 34%  | 29%  | 32% |
| Debt        | 3%   | 4%   | 5%   | 3%   | 4%   | 4%   | 4%   | 4%   | 4%   | 2%   | 4%  |
| Fuel        | 3%   | 4%   | 4%   | 5%   | 3%   | 4%   | 5%   | 5%   | 5%   | 6%   | 4%  |
| Misc.       | 8%   | 3%   | 4%   | 3%   | 2%   | 3%   | 3%   | 3%   | 3%   | 3%   | 3%  |

## 2014 Expenses