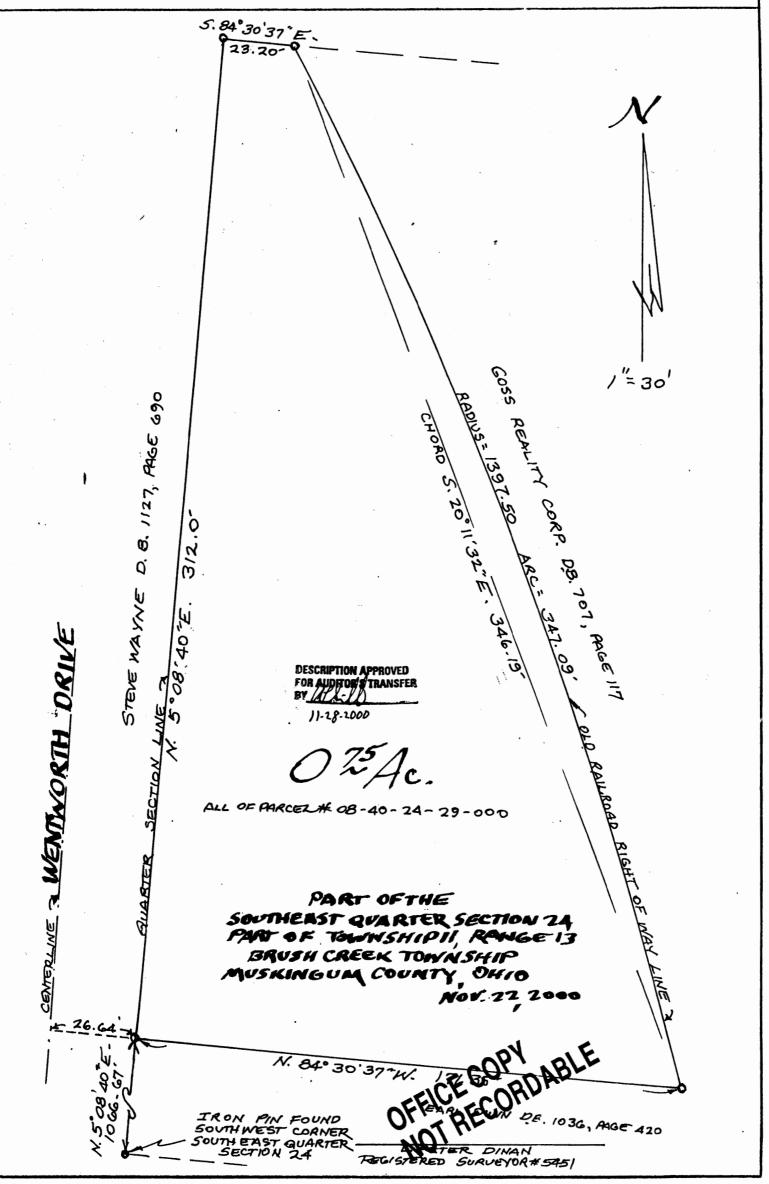

6760 Westworth prive

PARCEC # 08-40-24-29 V

## L. Peter Dinan & Associates

27 South Sixth Street
P.O. Box 55, Zanesville, Ohio 43702-0055

Myron Wentworth
0.75 Acres
All Of Parcel #08-40-24-29-000

Situated in the State of Ohio, County of Muskingum, Township of Brush Creek.

Being a part of the Southeast Quarter of Section 24, Township 11, Range 13 bounded and described as follows:

Commencing at an iron pin found at the southwest Corner of the southeast quarter of Section 24; thence along the west line of said southeast quarter north 5 degrees 08 minutes 40 seconds east 1066.67 feet to an iron pin and the true place of beginning of the premises herein intended to be described; thence continuing along the west line of said southeast quarter north 5 degrees 08 minutes 40 seconds east 312.0 feet to an iron pin; thence south 84 degrees 30 minutes 37 seconds east 23.20 feet to an iron pin on the west right of way line of the now abandoned New York Central Railroad (now owned by Goss Reality Corporation); thence along said west right of way line on a curve to the right having a radius of 1397.50 feet an arc length of 347.09 feet (the chord of which bears south 20 degrees 11 minutes 32 seconds east 346.19 feet) to an iron pin; thence north 84 degrees 30 minutes 37 seconds west 171.35 feet to the true place of beginning, containing seventy-fine hundredths (0.75) of an acre more or less.

This description written from a Survey man L. Peter Dinan, Registered Surveyor #5451, November 14 1000.

DESCRIPTION APPROVED FOR AUGUST TRANSFER BY 17.- 17.- 2000