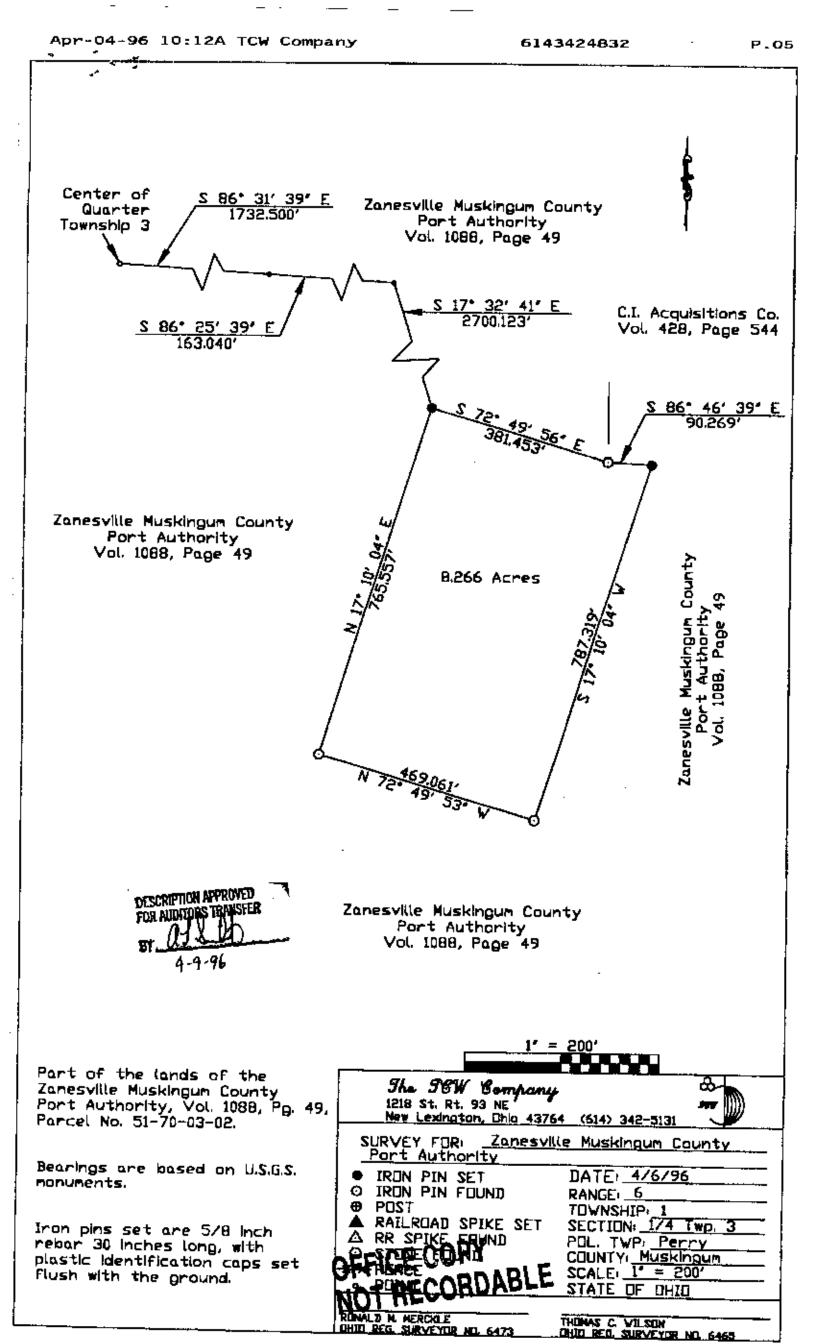

## DEED DESCRIPTION

Zanesville Muskingum County Port Authority (North)

Being a part of the Southeast Quarter of Quarter Township 3, Township 1 North, Range 6 West, of the U.S. Military Lands, Perry Township, Muskingum County, Ohio and being a part of the lands of the Zanesville Muskingum County Port Authority, Volume 1085, Page 49, Parcel No. 51-70-03-02 and being more particularly described as follows:

Begin ing, for reference, at the center of Quarter Township 3; thence outh 86° 31' 39" East 1732.500 feet to a 3/4 inch iron pipe; thence South 86° 25' 39" East 163.040 feet to a 3/4 inch iron pipe; thence South 17° 32' 41" Fast 2700.123 feet to an iron pin set and the principal place of beginning of the tract berein to be described; thence South 72° 49' 56" East 381.453 feet to an iron pin found; thence South 86° 46' 39" East 90.269 feet to an iron pin found; thence South 17° 10' 04" West 787.319 feet to an iron pin found; thence North 72° 49' 53" West 469.061 feet to an iron pin found; thence North 72° 49' 53" West 469.061 feet to an iron pin found; thence North 17° 10' 04" East 765.557 feet to the place of beginning. The tract as surveyed contains 8.266 acres, more or less, subject to all highways and easements of record.

Bearings in the above description are based on U.S.G.S. monuments.

Iron pins set are 5/8 inch rebar, 30 inches long with plastic identification caps set flush with the ground.

DESCRIPTION APPROVED FOR AUDITORS TRANSFER 4-9-96