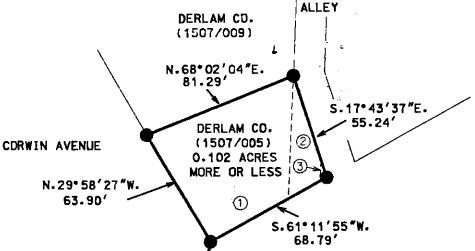

Beginning at a found iron pin, marking the intersection of the Northern line of Ridge Avenue with the Easterly line of Corwin Avenue;

- Thence, N.29258'27"W. a distance of 63.90 feet Along the Easterly line of Corwin Avenue to a found iron pin;
- Thence, N.68°02'04"E. a distance of 81.29 feet along The South line of the lands of Derlam Company (1507/009) to a found iron pin on the West line of an alley:
- Thence, S.17º43'37"E. a distance of 55.24 feet along said alley to a found iron pin on the North line of Ridge Avenue;
- Thence, S.61º11'55"W. a distance of 68.79 feet along said Ridge Avenue to the point of beginning.

## SURVEY PLAT FOR DERLAM CPMPANY

SITUATED IN THE CITY OF ZANESVILLE, MUSKINGUM COUNTY, OHIO. BEING THE LANDS OF DERLAM COMPANY, LAST CONVEYED IN DEED BOOK 1507 PAGE 005 OF THE MUSKINGUM COUNTY DEED RECORDS.

## AUDITORS PARCELS

BO-B3-15-01-31-000 (ALL) 80-83-15-01-32-000 (ALL) U.1U2 ACRES

INTERSECTION OF THE NORTH LINE OF RIDGE AVE. AND THE EAST LINE OF CORWIN AVE.

P.O.B.

DESCRIPTION APPROVED

RIDGE AVENUE