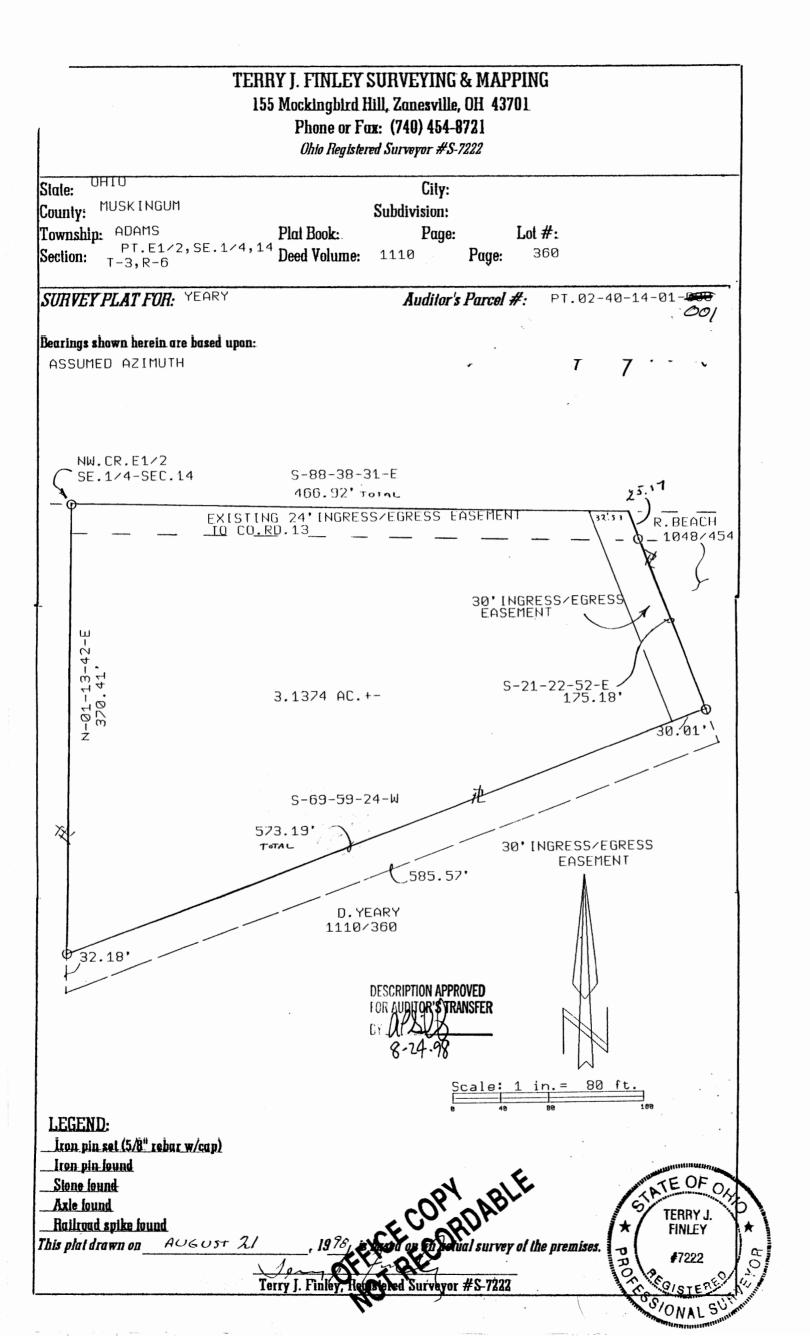

## TERRY J. FINLEY SURVEYING & MAPPING

155 Mockingbird Hill, Zanesville, OH 43701

Phone or Fax: (614) 454-8721

Olio Registered Surveyor #S-7222

## LEGAL DESCRIPTION FOR D. YEARY

SITUATED IN THE STATE OF OHIO, COUNTY OF MUSKINGUM, TOWNSHIP OF ADAMS, AND BEING PART OF THE EAST HALF OF THE SOUTHEAST QUARTER OF SECTION 14, TOWNSHIP 3, RANGE 6, AND BEING PART OF THOSE LANDS INTENDED TO BE DESCRIBED IN DEED VOLUME 1110, PAGE 360; BEING FURTHER BOUNDED AND DESCRIBED AS FOLLOWS:

BEGINNING AT AN IRON PIN FOUND AT THE NORTHWEST CORNER OF THE EAST HALF OF THE SOUTHEAST QUARTER OF SECTION 14, THENCE, ALONG THE MID-SECTION LINE, SOUTH 88 DEGREES - 38 MINUTES - 31 SECONDS EAST, 466.92 FEET TO A POINT; THENCE, SOUTH 21 DEGREES - 22 MINUTES - 52 SECONDS EAST, 175.18 FEET TO AN IRON PIN FOUND, PASSING AN IRON PIN FOUND AT 25.17 FEET; THENCE, SOUTH 69 DEGREES - 59 MINUTES - 24 SECONDS WEST, 573.19 FEET TO AN IRON PIN FOUND; THENCE, NORTH 01 DEGREES - 13 MINUTES - 42 SECONDS EAST, 370.41 FEET TO THE POINT OF BEGINNING, AND CONTAINING 3.1374 ACRES MORE OR LESS.

ALSO INCLUDED WITH THE ABOVE-DESCRIBED PROPERTY IS AN EXISTING TWENTY-FOUR (24) FOOT WIDE INGRESS/EGRESS EASEMENT TO COUNTY ROAD #13 RUNNING PARALLEL AND ADJACENT TO THE ENTIRE NORTH LINE OF SAID PROPERTY, AND A THIRTY (30) FOOT WIDE INGRESS/EGRESS EASEMENT ALONG THE ENTIRE EASTERLY LINE OF THE ABOVE-DESCRIBED PROPERTY.

SUBJECT TO ALL LEGAL HIGHWAYS AND EASEMENTS OF RECORD.

BEARINGS DESCRIBED HEREIN ARE BASED UPON ASSUMED AZIMUTH AND TO BE USED FOR ANGLE PURPOSES ONLY.

BEING PART OF AUDITOR'S PARCEL #02-40-14-01-000.

THIS DESCRIPTION, WRITTEN ON AUGUST 22 1998, IS BASED IN ALAGUAL SURVEY OF THE PREMISES BY TERRY J. FINLEY, OHIO REGISTERED BURYERS 15-7222.

REGISTERED ADRVEYOR #S-7222

TERRY J.
FINLEY

77222

ON AL SUTTINGENERAL SUTTINGENERAL

DESCRIPTION APPROVED FOR AUDITOR'S TRANSFER

8-74-9