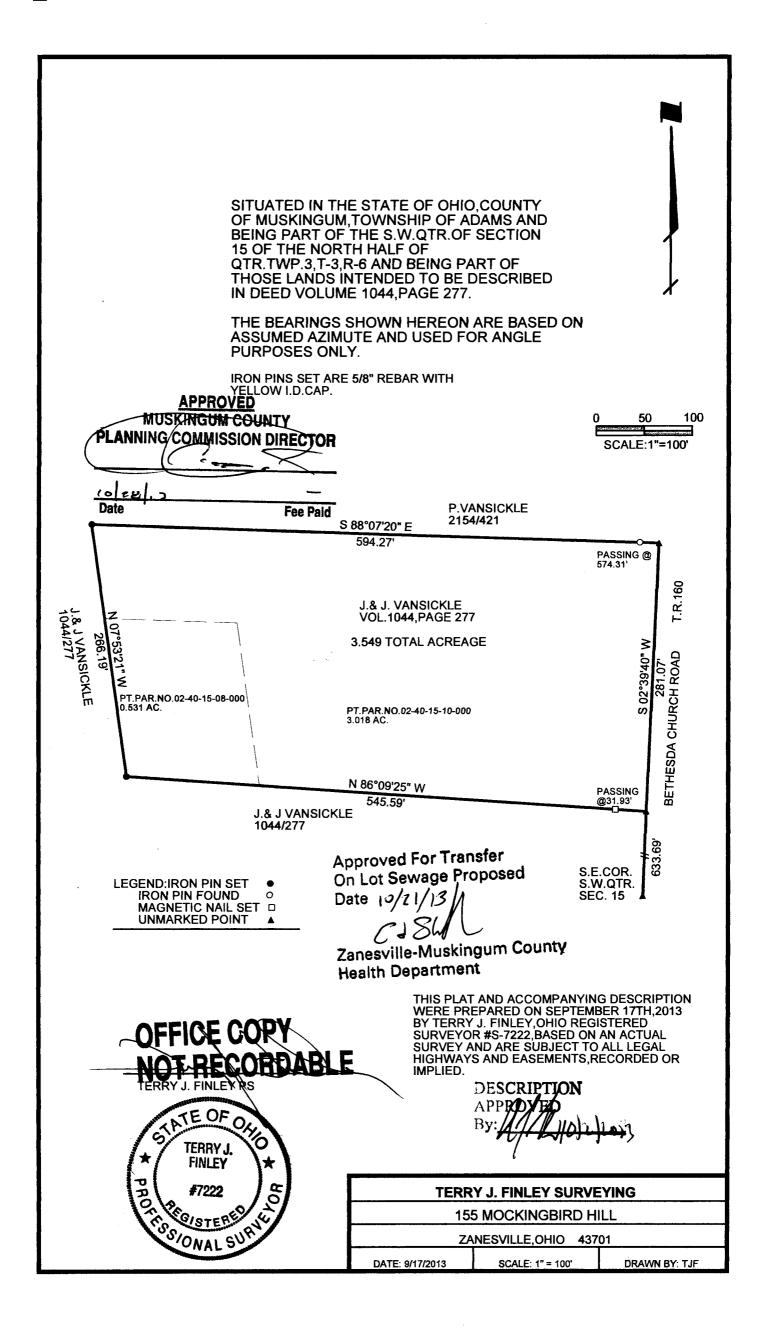

## **LEGAL DESCRIPTION**

Situated in the State of Ohio, County of Muskingum, Township of Adams, and being part of the southwest quarter of Section 15 of the north half of Quarter Township 3, Township 3, Range 6, and being part of those lands intended to be described in Deed Volume 1044, page 277; being further bounded and described as follows:

Commencing at the southeast corner of the southwest quarter of said Section 15, thence, with the section line and along Bethesda Church Road (Township Road 160), north 02 degrees – 39 minutes – 40 seconds east, 633.69 feet to the *true point of beginning* for the parcel herein intended to be described:

**Thence**, with a new division line through those lands now or formerly owned by J. & J. Vansickle (1044/277), the following two (2) courses and distances:

- North 86 degrees 09 minutes 25 seconds west, 545.59 feet to an iron pin set, passing a magnetic nail set in an eight (8) inch fence post at 31.93 feet;
- North 07 degrees 53 minutes 21 seconds west, 266.19 feet to an iron pin set on the south line of those lands now or formerly owned by P. Vansickle (2154/421);

**Thence**, along the south line thereof, south 88 degrees - 07 minutes - 20 seconds east, 594.27 feet to a point in aforesaid Bethesda Church Road, passing an iron pin found at 574.31 feet;

**Thence**, south 02 degrees – 39 minutes – 40 seconds west, 281.07 feet to the *point of beginning*, and *containing 3.549 acres more or less*.

Subject to all legal highways and easements, whether recorded or implied.

Bearings described herein are based on assumed azimuth and to be used for angle purposes only.

Being part of Auditor's Parcel Numbers: 02-40-15-10-000 3.018 acres part of Auditor's Parcel Numbers: 02-40-15-08-000 0.531 acres