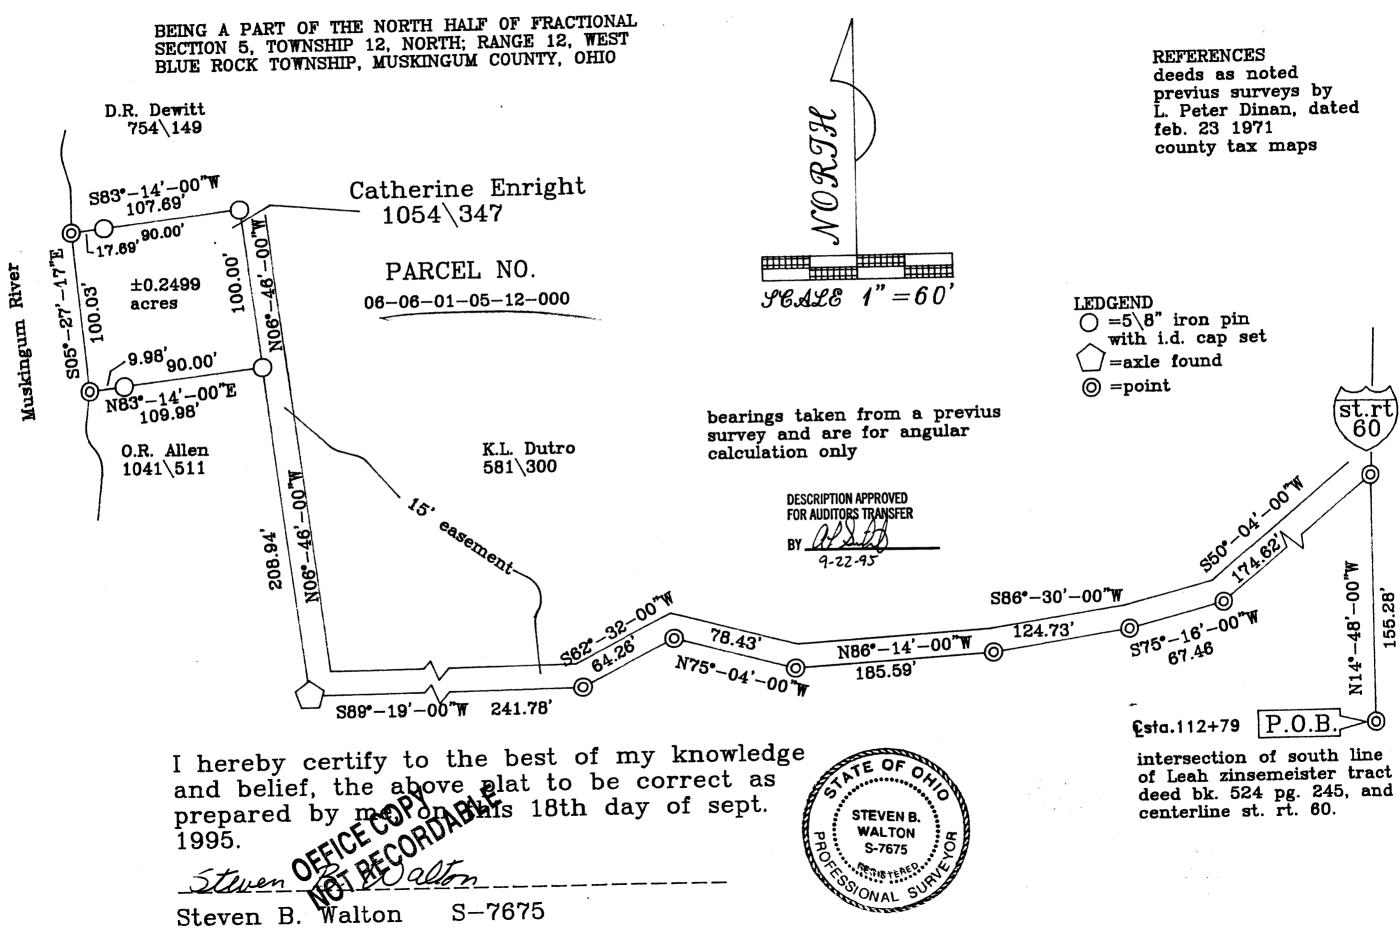

## description for Catherine Enright

Being a part of the North half of fractional section5, Township 12, North; Range 12, West Blue Rock township Muskingum county Ohio, and being a tract of land last transferred to Catherine Enright as recorded in deed book 1054 page 347 of the said county recorders office and being further described as follows.

Beginning for reference at the intersection of the south line of Leah Zinsemeister tract of land as recorded in deed book 524 page 245 of the Muskingum county recorders office, and the centerline of state route 60, said point also being centerline station112+79 of said state route, Thence North 14 degrees 48 minutes 00 seconds West 155.28 feet along said centerline to a point, Thence south 50 degrees 04 minutes 00 seconds West 174.62 feet to a point, Thence south 75 degrees 16 minutes 00 seconds West 67.46 feet to a point, Thence south 86 degrees 30 minutes 00 seconds West 124.73 feet to a point, Thence North 86 degrees 14 minutes 00 seconds West 185.59 feet to a point, Thence North 75 degrees 04 minutes 00 seconds West 78.43 feet to a point, Thence south 62 degrees 32 minutes 00 seconds West 64.26 feet to a point, Thence South 89 degrees 19 minutes 00 seconds West 241.78 feet to an axle found, Thence North 06 degrees 46 minutes 00 seconds West 208.94 feet to an iron pin set, said pin being the place of beginning for the tract herein described. Thence continuing North 06 degrees 46 minutes 00 seconds West 100.00 feet to an iron pin set, Thence South 83 degrees 14 minutes 00 seconds West 107.69 feet to a point on the east bank of the Muskingum river, passing an iron pin set at 90.00 feet, Thence South 05 degrees 27 minutes 17 seconds East 100.03 feet, along the said east bank to a point, Thence North 83 degrees 14 minutes 00 seconds East 109.98 feet to the place of beginning, passing an iron pin set at 9.98 feet, contaning0.2499 acres more or less, subject to all easements ether written or implied, all iron pins are 5\8 inch by 30 inch rebar with i.d. caps stamped Walton S-7675. Bearings based on a previous survey and are for angular calculation only. Being all of Auditors parcel no. 06-06-01-05-12-000. description prepared by Steven B. Walton 6-7675