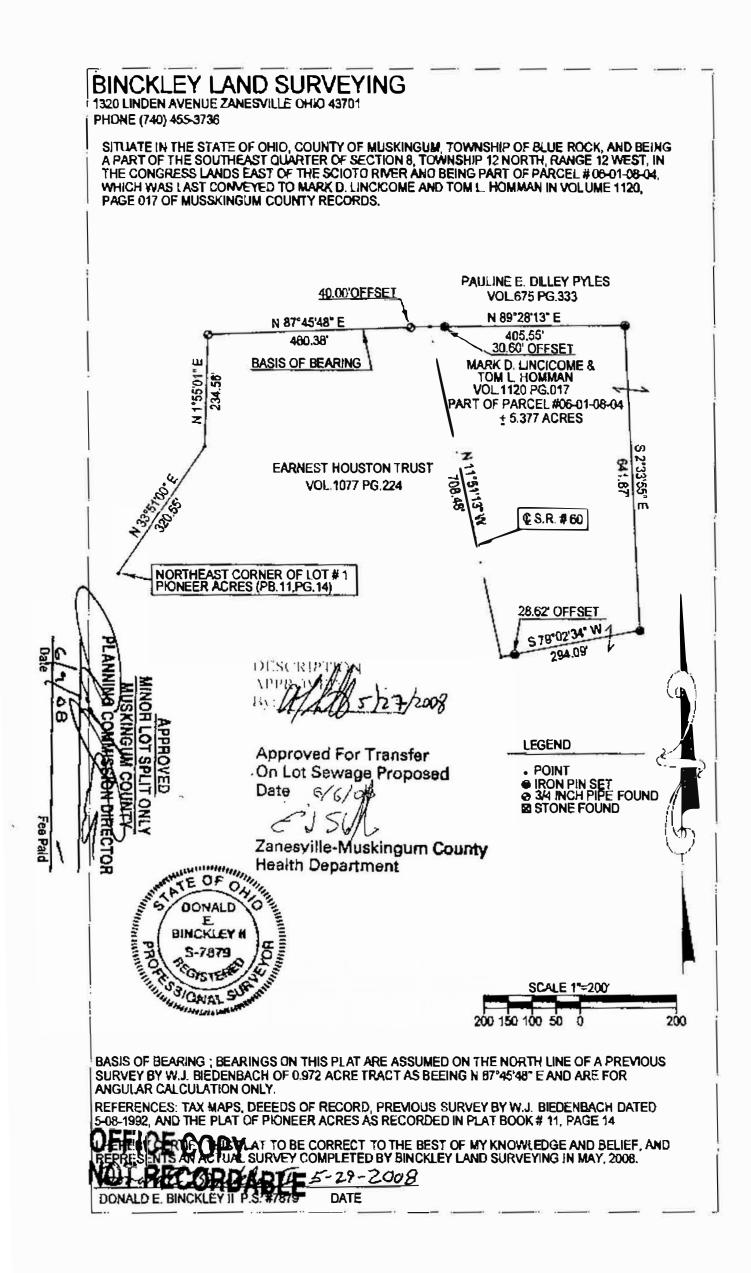

## DESRCIPTION OF A 5.377 ACRE TRACT

Situate in the State of Ohio, County of Muskingum, Township of Blue Rock, and being part of Fractional Section #8, Township 12 North, Range 12 West in the Congress Lands East of the Scioto River and being part of Parcel # 06-01-08-14, which was last conveyed to Mark D. Lincicome and Tom L. Homman in Volume # 1120, Page 017 of Muskingum County records and being more particularly described as follows ;

Beginning for reference at the Northeast corner of Lot #1 of Pioneer Acres (Plat Book # 11, Page 14), thence along Pauline E. Dilly Pyles property, North 33 degrees 51 minutes 00 seconds East 320.55 feet to a point ; thence continuing along said Pyles property, North 1 degrees 55 minutes 01 seconds East 234.56 feet to a 3/4 inch iron pipe found, thence continuing along said Pyles property, North 87 degrees 45 minutes 48 seconds East 460.38 feet to a point in the centerline of State Route # 60, passing an iron pipe found at 420.38 feet, and being the True Place of Beginning; thence continuing along Pauline E. Dilly Pyles property (Vol. 675, Pg. 333), North 89 degrees 28 minutes 13 seconds East 405.55 feet to an iron pin set, passing an iron pin set at 30.60 feet; thence along a new line crossing Lineicome and Homman property (Vol. 1120, Pg. 017) South 02 degrees 33 minutes 55 seconds East 641.87 feet to an iron pin set ; thence along a new line crossing said Homman and Lincicome property, South 79 degrees 02 minutes 34 seconds West 294.09 feet to a point in the centerline of State Route # 60, passing an iron pin set at 265.47 feet; thence along the centerline of State Route # 60 and Carnest Houston Trust property (Vol. 1077, Pg. 224), North 11 degrees 51 minutes 13 seconds West 708.48 feet to a point in the existing centerline of State Route # 60 and the True Place of Beginning.

Containing 5.377 acres, more or less, subject to all easements, restrictions, or right of ways, either written or implied. All iron pins set are # 5 rebar 30 inches long with a yellow I.D. cap labeled "BINCKLEY S - 7879".

Bearings on this description are based on a previous survey by W.J. Biedenbach of the Earnest Houston Trust property (Vol. 1077, Pg. 224) and are assumed on the north line of said property as being North 87 degrees 45 minutes 48 seconds East and are for angular calculation only.

This description is based on an actual survey completed by Binckley Land Surveying in May, 2008. 12 IL 5-29-2008

DESCRU

APPROVED MINOR LOT SPLIT ON MUSKINGUN COUNTY NING COMMISSION DIRECTO Q Fee Paid