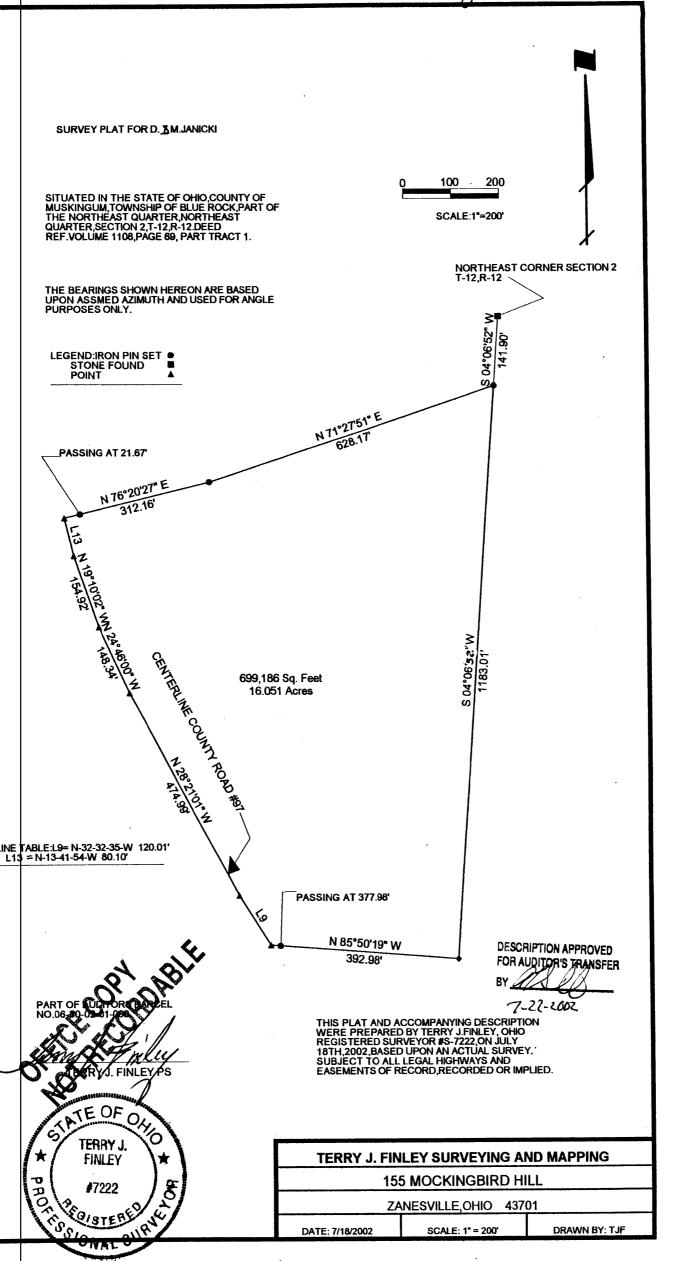

## LEGAL DESCRIPTION D. & M. JANICKI

Situated in the State of Ohio, County of Muskingum, Township of Blue Rock, and being part of the northeast quarter of the northeast quarter of Section 2, Township 12, Range 12, and being part of those lands intended to be described in Tract #1 of Deed Volume 1108, page 69; being further bounded and described as follows:

Commencing at the northeast corner of said Section 2, thence, South 04 degrees -06 minutes -52 seconds West, 141.90 feet to an iron pin set, and the *true point of beginning* for the parcel herein intended to be described;

Thence, South 04 degrees - 06 minutes - 52 seconds West, 1183.01 feet along the east line of said Section 2 to a corner post found;

Thence, North 85 degrees -50 minutes -19 seconds West, 392.98 feet to a point in the centerline of County Road 97, passing an iron pin set at 377.98 feet;

Thence, along said road, the following five (5) courses and distances:

- 1) North 32 degrees 32 minutes 35 seconds West, 120.01 feet to a point;
- 2) North 28 degrees 21 minutes 01 seconds West, 474.99 feet to a point;
- 3) North 24 degrees 46 minutes 00 seconds West, 148.34 feet to a point;
- 4) North 19 degrees 10 minutes 02 seconds West, 154.92 feet to a point;
- 5) North 13 degrees 41 minutes 54 seconds West, 80.10 feet to a point;

Thence, leaving said road, North 76 degrees -20 minutes -27 seconds East, 312.16 feet to an iron pin set, passing an iron pin set at 21.67 feet;

Thence, North 71 degrees -27 minutes -51 seconds East, 628.17 feet to the **point of beginning**, and containing 16.051 acres more or less.

SUBJECT to all legal highways and easements of record, whether recorded or implied.

Bearings described herein are based upon assumed azimuth and to be used for angle purposes only.

Being PT of Auditor's Parcel #06-30-02-01-000.

This description, written on July 19, 2002, is based on an actual survey of the premises by Terry J. Finley, Ohio Registered Sarveyor #S-7222.

TERRY J.
FINLEY
\*7222

\*\*TO OSTERED NO.

TO ONAL SURVEY

Registered Surveyor #S-7222