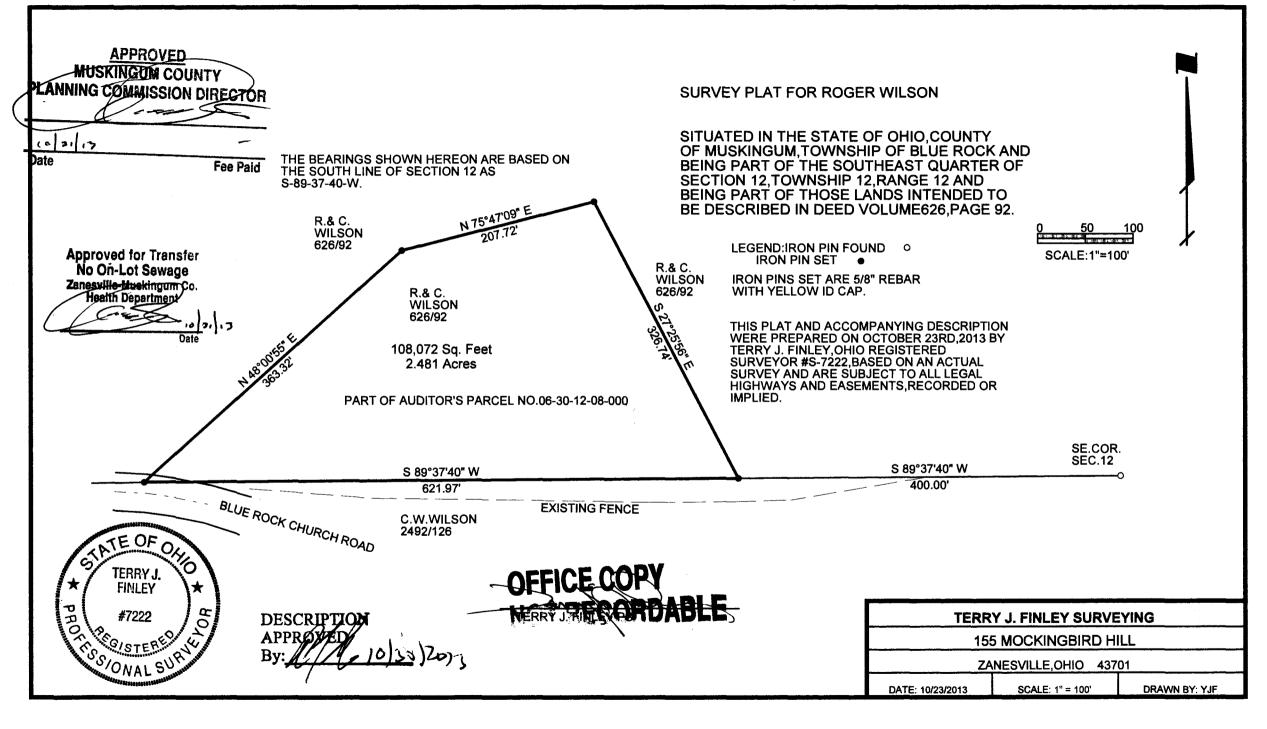

## LEGAL DESCRIPTION For Roger Wilson

Situated in the State of Ohio, County of Muskingum, Township of Blue Rock, and being part of the southeast quarter of Section 12, Township 12, Range 12, and being part of those lands intended to be described in Deed Volume 626, page 92; being further bounded and described as follows:

Commencing at an iron pin found in the centerline of Blue Rock Church Road and marking the southeast corner of said Section 12, thence, south 89 degrees – 37 minutes – 40 seconds west, 400.00 feet, along the south line of said Section, to an iron pin set, and the *true point of beginning* for the parcel herein intended to be described;

**Thence**, continuing south 89 degrees – 37 minutes – 40 seconds west, 621.97 feet, along said Section line and the north line of those lands now or formerly owned by C.W. Wilson (2492/126), to an iron pin set;

**Thence**, with a new division line through the lands of R. & C. Wilson (626/92), the following three courses and distances:

- 1. North 48 degrees 00 minutes 55 seconds east, 363.32 feet to an iron pin set;
- 2. North 75 degrees 47 minutes 09 seconds east, 207.72 feet to an iron pin set;
- 3. South 27 degrees 25 minutes 56 seconds east, 326.74 feet to the *point* of beginning, and containing 2.481 acres more or less.

Subject to all legal highways and easements, whether recorded or implied.

Bearings described herein are based on the south line of Section 12 as South 89 degrees – 37 minutes – 40 seconds west.

Being part of Auditor's Parcel Number: 06-30-12-08-000.

This description, <u>written on October 23, 2013</u>, is based on an actual survey by **Terry J. Finley, Ohio Registered Surveyor #S-7222**.

Terry Offinite Registered Surveyor #S-7222

NOT RECORDABLE

DESCRIPTION