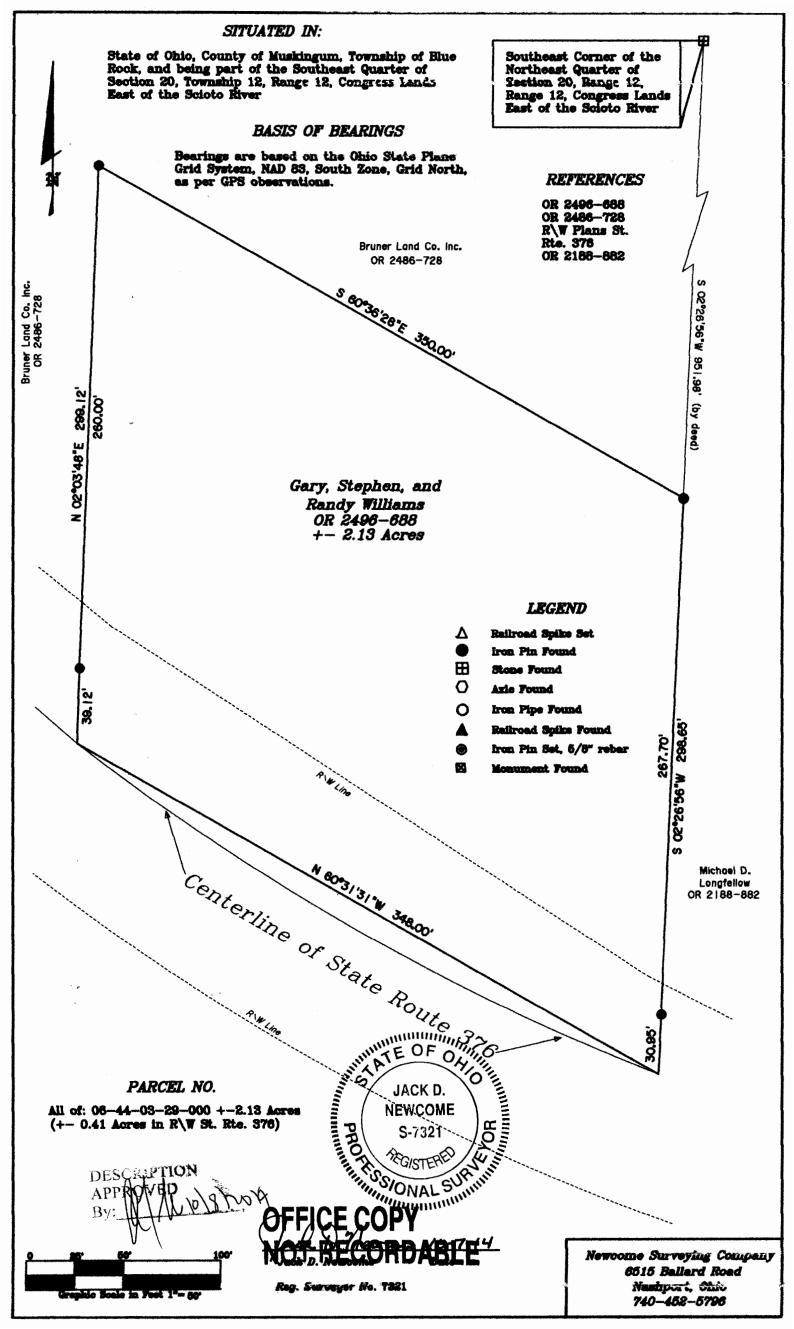

## Re-Survey of Gary, Stephen, and Randy Williams Lands

Situated in the State of Ohio, County of Muskingum, Township of Blue Rock, and being part of the Southeast Quarter of Section 20, Township 12, Range 12, Congress Lands East of the Scioto River, and being all the lands presently owned by Gary, Stephen, and Randy Williams, as per Official Record 2496-688, and being more particularly described as follows:

Beginning for reference at a stone found, (by deed), at the Southeast Corner of the Northeast Quarter of Section 20, Township 12, Range 12, Congress Lands East of the Scioto River;

Thence along the section line, and the west line of lands presently owned by Michael D. Longfellow, (OR 2188-882), (by deed), South 02 degrees 26 minutes 56 seconds West, 951.98 feet to an iron pin found, and the principal place of beginning;

Thence continuing along said section line and said Longfellow lands, South 02 degrees 26 minutes 56 seconds West, 298.65 feet to a point in the centerline of State Route 376, passing an iron pin found at 267.70 feet;

Thence through the right of way of said State Route 376, North 60 degrees 31 minutes 31 seconds West, 348.00 feet to a point in the centerline of said State Route 376, and a south corner of lands presently owned by the Bruner Land Company Inc.,(OR 2486-728);

Thence along the south lines of said Bruner Land Company Inc., the following two courses:

- 1.) North 02 degrees 03 minutes 48 seconds East, 299.12 feet to an iron pin found, passing an iron pin found at 39.12 feet;
- 2.) South 60 degrees 36 minutes 28 seconds East, 350.00 feet to the principal place of beginning, containing 2.13 acres, more or less;

Subject to all legal recorded easements and right of ways.

Iron pins set are 5\8 inch rebars, 30 inches long, with plastic identification caps.

Bearings are based on the Ohio State Plane Coordinate System, NAD 83, South Zone, Grid North, as per GPS observations.

This description is written based on a field survey completed Sept. 26, 2014, by Jack D. Tayrama, Pag. No. 7321

Newcome, Reg. No. 7321.

Parcel No.

All of: 06-44-03-29-000 +- 2.13 Acres (+- 0.41 Acres in R\W of state Route 376)