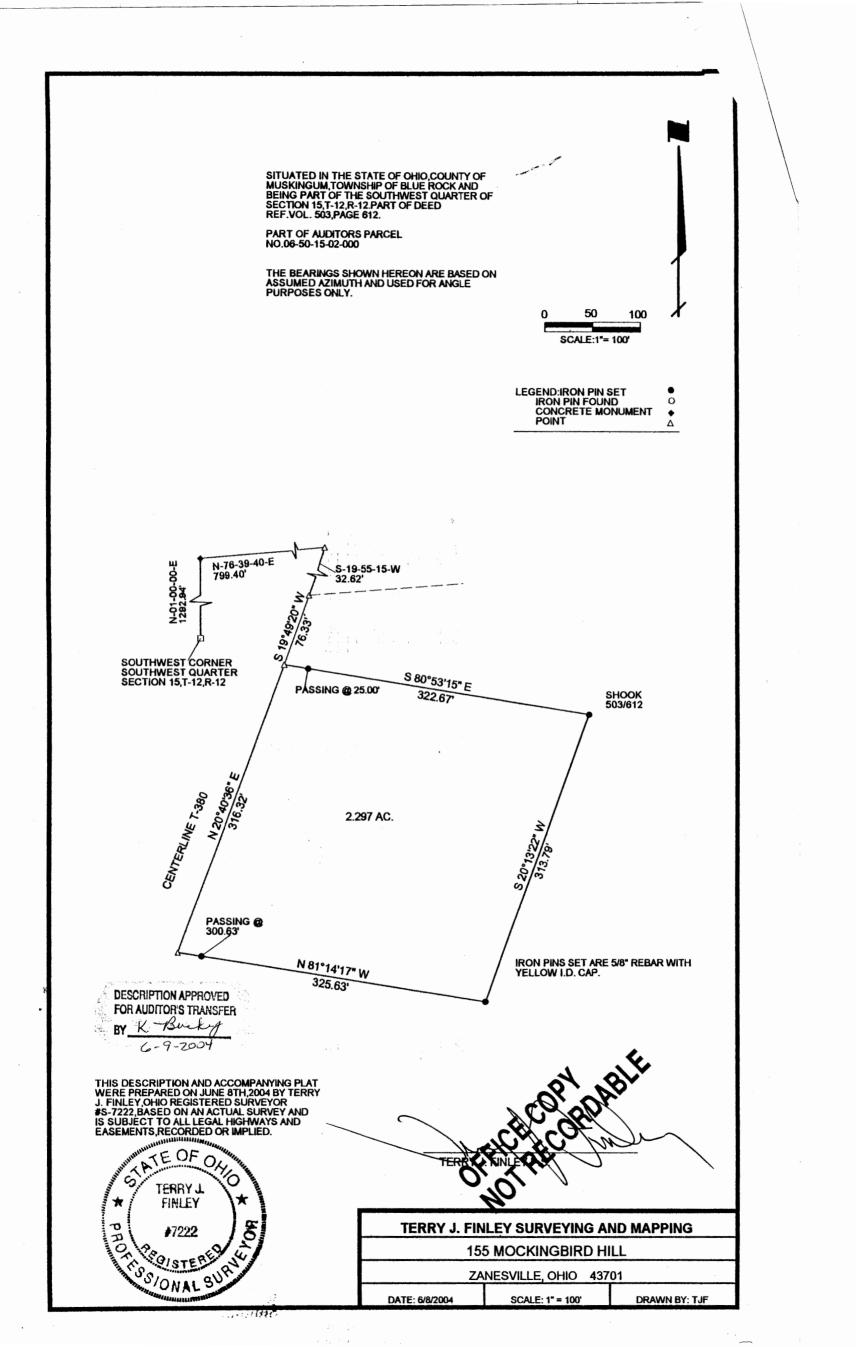

## LEGAL DESCRIPTION

Situated in the State of Ohio, County of Muskingum, Township of Blue Rock and being part of the southwest quarter of Section 15, Township 12, Range 12, and being part of those lands intended to be described in Reference Volume 503, page 612; being further bounded and described as follows:

Commencing at the southwest corner of southwest quarter of Section 15, thence, north 01 degrees -00 minutes -00 seconds east, 1292.94 feet to a concrete monument found; thence, north 76 degrees -39 minutes -40 seconds east, 799.40 feet to a point in the center of Township Road #380; thence, south 19 degrees -55 minutes -15 seconds west, 32.62 feet to a point; thence, south 19 degrees -49 minutes -20 seconds west, 76.33 feet to a point in said road, and the *true point of beginning* for the parcel herein intended to be described;

Thence, leaving said road, south 80 degrees -53 minutes -15 seconds east, 322.67 feet to an iron pin set, passing an iron pin set at 25.00 feet;

Thence, south 20 degrees -13 minutes -22 seconds west, 313.79 feet to an iron pin set;

Thence, north 81 degrees -14 minutes -17 seconds west, 325.63 feet to a point in the centerline of said Township Road #380, passing an iron pin set at 300.63 feet;

Thence, north 20 degrees -40 minutes -36 seconds east, 316.32 feet along said road to the *point of beginning*, and <u>containing 2.297 acres more or less</u>.

Bearings described herein are based on assumed azimuth and to be used for angle purposes only.

Iron pins set are 5/8" rebar with yellow identification cap (Finley S-7222).

Being part of Auditor's Parcel #06-50-15-02-000.