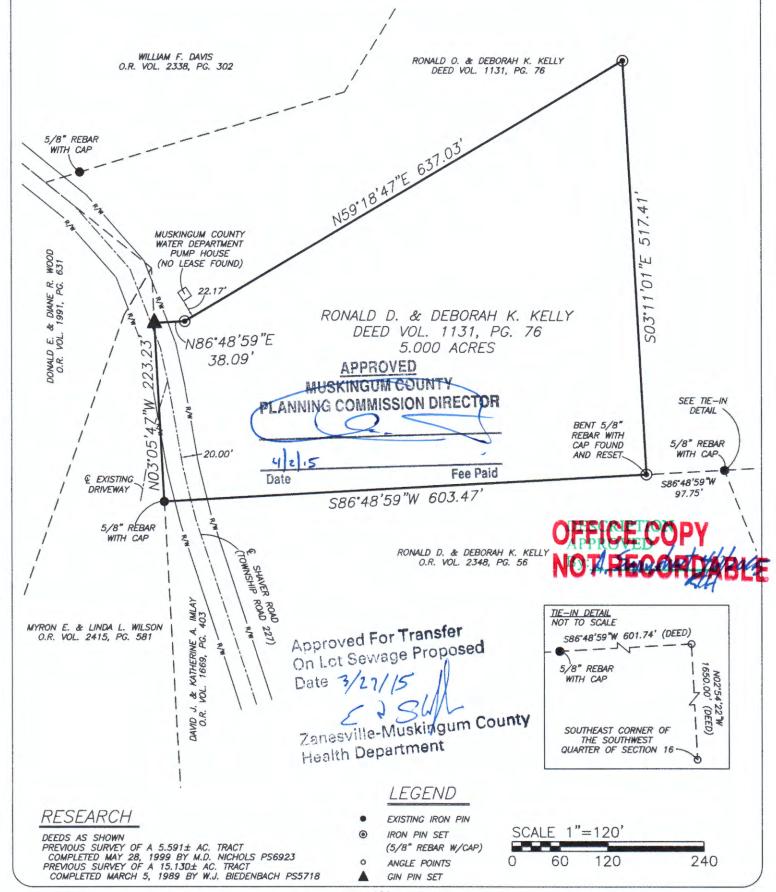

## RON KELLY AUDITORS PARCEL NUMBER 06-06-50-16-01-000 (PART)

BEING A PART OF THE TRACT CONVEYED TO RONALD D. AND DEBORAH K. KELLY IN DEED VOLUME 1131, PAGE 76 OF THE MUSKINGUM COUNTY DEED RECORDS, SITUATED IN SECTION 16, TOWNSHIP 12, RANGE 12, OF THE CONGRESS LANDS EAST OF THE SCIOTO RIVER, BLUE ROCK TOWNSHIP, MUSKINGUM COUNTY, OHIO AND BEING FURTHER DESCRIBED AS FOLLOWS:

COMMENCING AT THE SOUTHEAST CORNER OF THE SOUTHWEST QUARTER OF SECTION 16;

**THENCE** WITH THE EAST LINE OF THE SAID QUARTER SECTION, NORTH 02 DEGREES 54 MINUTES 22 SECONDS WEST 1650.00 FEET (DEED) TO A POINT;

THENCE LEAVING THE SAID QUARTER SECTION LINE AND WITH THE SOUTH LINE OF THE ABOVE SAID KELLY TRACT, SOUTH 86 DEGREES 48 MINUTES 59 SECONDS WEST, PASSING AN EXISTING IRON PIN (5/8 INCH REBAR WITH CAP) AT 601.74 FEET (DEED), A TOTAL DISTANCE OF 699.49 FEET (DEED) TO AN IRON PIN SET, SAID IRON PIN SET BEING THE PLACE OF BEGINNING OF THE TRACT HEREIN INTENDED TO BE DESCRIBED;

THENCE CONTINUING WITH THE SAID SOUTH LINE, ALSO BEING THE NORTH LINE OF A TRACT CONVEYED TO RONALD D. AND DEBORAH K. KELLY IN O.R. VOLUME 2348, PAGE 56 AND A TRACT CONVEYED TO DAVID J. AND KATHERINE A. IMLAY IN O.R. VOLUME 1669, PAGE 403, SOUTH 86 DEGREES 48 MINUTES 59 SECONDS WEST 603.47 FEET TO AN EXISTING IRON PIN (5/8 INCH REBAR WITH CAP) ON THE EAST LINE OF A TRACT CONVEYED TO MYRON E. AND LINDA L. WILSON IN O.R. VOLUME 2415, PAGE 581;

**THENCE** WITH THE SAID EAST LINE OF THE WILSON TRACT, NORTH 03 DEGREES 05 MINUTES 47 SECONDS WEST 223.23 FEET TO AN IRON PIN SET (GIN PIN) IN SHAVER ROAD (TOWNSHIP ROAD 227);

THENCE LEAVING THE SAID WILSON EAST LINE AND TRAVERSING THROUGH THE ABOVE SAID KELLY TRACT (DEED VOLUME 1131, PAGE 76) THE FOLLOWING THREE COURSES AND DISTANCES:

- 1. NORTH 86 DEGREES 48 MINUTES 59 SECONDS EAST 38.09 FEET TO AN IRON PIN SET;
- 2. NORTH 59 DEGREES 18 MINUTES 47 SECONDS EAST 637.03 FEET TO AN IRON PIN SET;
- 3. SOUTH 03 DEGREES 11 MINUTES 01 SECONDS EAST 517.41 FEET TO THE PLACE OF BEGINNING.

**CONTAINING** 5.000 ACRES, SUBJECT TO ALL LEGAL ROAD RIGHT OF WAYS OF SHAVER ROAD (TOWNSHIP ROAD 227) AND ALL OTHER APPLICABLE EASEMENTS.

BEARINGS ARE BASED ON THE PREVIOUS SURVEY OF A 5.591 MORE OR LESS ACRES TRACT, COMPLETED MAY 28, 1999 BY M.D. NICHOLS PS6923. ALL IRON PINS SET ARE 5/8 INCH REBAR WITH PLASTIC IDENTIFICATION CAPS (BASELINE PS6923 - PS8536).