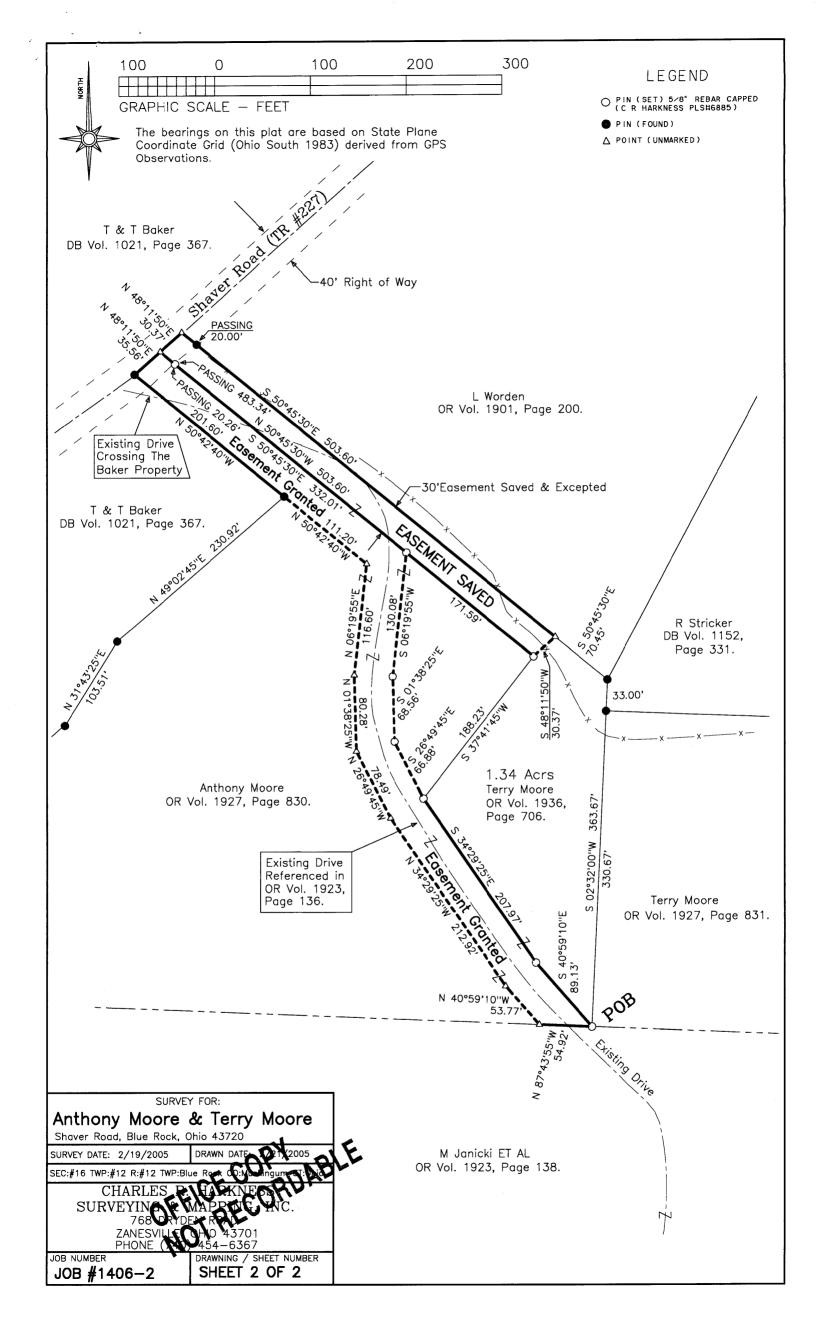

## DESCRIPTION OF SURVEY FOR ANTHONY MOORE & TERRY MOORE JOB#1406-2

A L-SEDINGHARA 4-8-2005 PV

Situated in the State of Ohio, County of Muskingum, Township of Blue Rock

Being part of the Southeast Quarter, of Section #16, Township #12, Range #12, of the Congress Lands East of the Scioto River, **being all of** the Terry Moore property recorded in Official Records Volume 1927, Page 831 and Volume 1936, Page 706 of said county's deed records, further **being all of** Muskingum County **Auditor's Parcel Numbers 06-50-16-22-001, and 06-50-16-23-000**, and more particularly described as follows;

Commencing at an iron pin (found) at the common corner for Sections #15, #16, #21, & #22 said Township and Range; **THENCE North 87 degrees 43 minutes 55 seconds West 748.96 feet** along the common line for said Sections #16 & #21 to an iron pin (set) at a common corner for said Terry Moore property and for the A Coleman property recorded in Deed Book Volume 116, Page 122, also being the place of beginning for the property herein intended to be described;

- **#1-** THENCE North 87 degrees 43 minutes 55 seconds West 594.00 feet continuing along said Section line to an iron pin (set) at a common corner for said Terry Moore property and for the Anthony Moore property recorded in Official Record Volume 1927, Page 830;
- **#2- THENCE North 40 degrees 59 minutes 10 seconds West 89.13 feet** into said Southeast Quarter of Section #16, along a line of said Terry Moore property to an iron pin (set);
- #3- THENCE North 34 degrees 29 minutes 25 seconds West 207.97 feet continuing along said Terry Moore property to an iron pin (set);
- #4- THENCE North 37 degrees 41 minutes 45 seconds East 188.23 feet continuing along said Terry Moore property to an iron pin (set);
- **THENCE North 50 degrees 45 minutes 30 seconds West 503.60 feet** continuing along said Terry Moore property to an unmarked point in the centerline of Shaver Road (Township Road #227), passing an iron pins(set) at 171.59 feet and 483.34 feet;
- #6- THENCE North 48 degrees 11 minutes 50 seconds East 30.37 feet along said road and common line for said Terry Moore property and for the T J Baker property recorded in Deed Book Volume 1021, Page 367 to the unmarked common corner for said Terry Moore property and for the L Worden property recorded in Official Record Volume 1901, Page 200;
- #7- THENCE South 50 degrees 45 minutes 30 seconds East 574.06 feet leaving said road and along the common line for said Terry Moore and Worden properties to an iron pin (found), at a common corner for said Terry Moore and Worden properties, also for the R Stricker property recorded in Deed Book Volume 1152, Page 331, passing an iron pin (found) at 20.00 feet;
- #8- THENCE South 02 degrees 32 minutes 00 seconds West 33.00 feet along a common line for said Terry Moore and Stricker properties to an iron pin (found);
- **#9-** THENCE South 87 degrees 41 minutes 05 seconds East 594.00 feet along a common line for said Terry Moore and Stricker properties to an iron pin (set) at a common corner for said Terry Moore and Coleman properties;
- **#10- THENCE South 02 degrees 32 minutes 00 seconds West 330.19 feet** along the common line for said Terry Moore and Coleman properties to the place of beginning, **containing 5.84 acres**.

## SUBJECT TO AND INCLUDING EASEMENTS

Subject to and including easements referenced and granted in Official Records Volume 1923, Page 136 and Volume 1936, Page 706.

The bearings within this description are based on State Plane Coordinate Grid (Ohio South 1983) derived from GPS Observations. Iron pins (set) are 5/8" rebar with identification caps (C.R.Harkness P.L.S.6885).

This description was written by Charles R. Harkness Professional Land Surveyor #6885 from an actual survey completed on February 19, 2005, in accordance with Chapter 4733-37 of the Administrative Code, and is intended to be used for the legal transfer of the property described and does not intend to describe all or any easements of record, nor encroachments unless otherwise indicate.