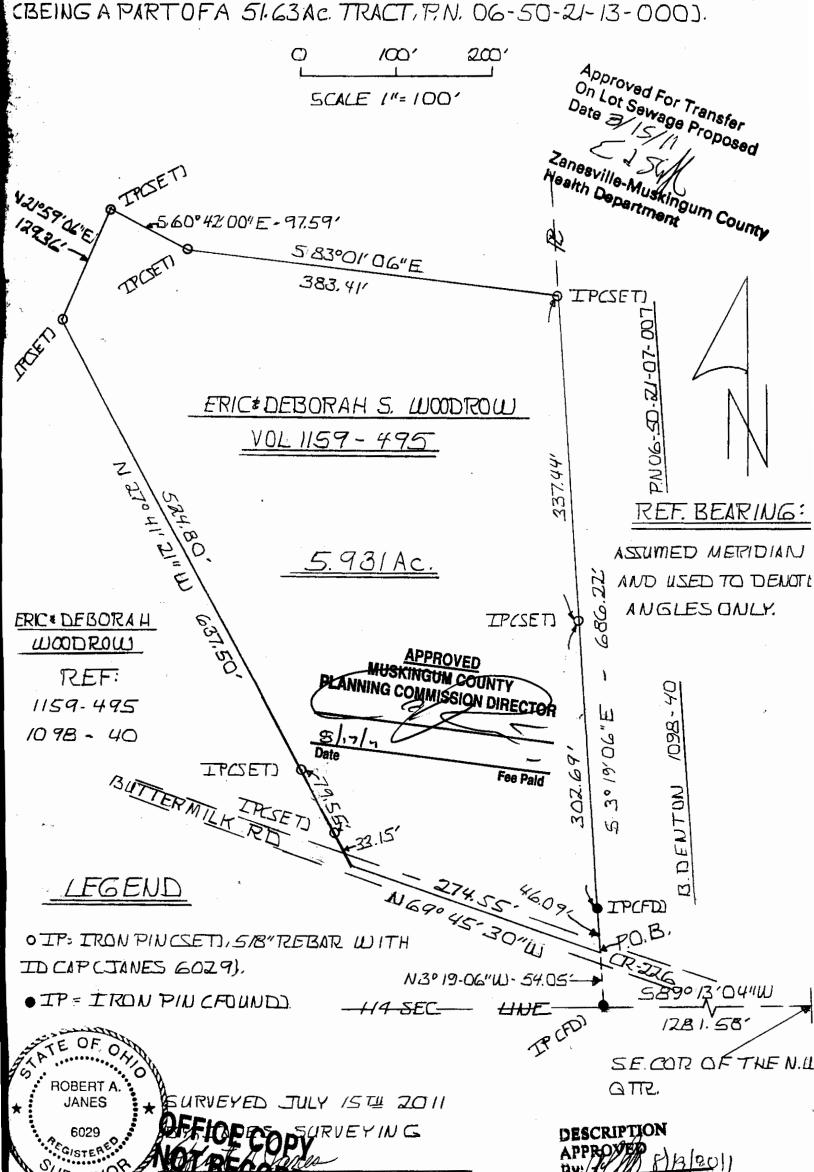

BEING A PARCEL OF LAND LOCATED IN THE NORTHWEST QUARTER OF SECTION NO. 21, TOWN NO. 12, WEST, RANGE 12 NORTH, BLUE ROCK TWP., MUSKINGUM COUNTY, OHIO (BEING A PART OF 51.63 ACRE TRACT, PARCEL NO. 06-50-21-13-000).

COMMENCING AT THE SOUTHEAST CORNER OF SAID NORTHWEST QUARTER;

THENCE ALONG THE SOUTH LINE OF SAID QUARTER SOUTH 89° 13' 04" WEST 1281.58' TO AN IRON PIN (FD) AT THE SOUTHWEST CORNER OF B. DENTON TRACT (VOLUME-1098, PAGE-40);

THENCE LEAVING SAID SOUTH LINE AND ALONG THE WEST LINE OF DENTON TRACT NORTH 3° 19' 06" WEST 54.05' TO THE CENTER OF CO. RD. NO. 226 (BUTTERMILK RD.) AND THE POINT OF BEGINNING:

THENCE FROM THIS POINT OF BEGINNING AND LEAVING SAID WEST LINE AND ALONG SAID CO. RD. NORTH 69° 45' 30" WEST 274.55'; THENCE LEAVING SAID CO. RD. NORTH 27° 41' 21" WEST 637.50' TO AN IRON PIN (SET) (REFERENCE: PASSING IRON PINS (SET) AT 33.15' AND 112.70'); THENCE NORTH 21° 59' 06" EAST 129.36' TO AN IRON PIN (SET);

THENCE SOUTH 60° 42' 00" EAST 97.59' TO AN IRON PIN (SET);

THENCE SOUTH 83° 01' 06" EAST 383.41' TO AN IRON PIN (SET) IN THE WEST LINE OF SAID DENTON TRACT;

THENCE ALONG THE WEST LINE OF SAID DENTON TRACT SOUTH 3° 19' 06" EAST 686.22' TO THE POINT OF BEGINNING (REFERENCE: PASSING AN IRON PIN (SET) AT 337.44' AND AN IRON PIN (FD) AT 640.13'), CONTAINING 5.931 ACRES.

REFERENCE: VOLUME-1159, PAGE-495.

REFERENCE BEARING: (ASSUMED MERIDIAN USED TO DENOTE ANGLES ONLY).

IRON PINS (SET) ARE 5/8" REBAR WITH I. D. CAPS (JANES 6029).

THE ABOVE PARCEL SUBJECT TO ALL LEASES, EASEMENTS AND RIGHT OF WAYS OF RECORD.

## SURVEY FOR ERIC WOODROW

BEING A PARCELOF LAND LOCATED IN THE NORTHWEST QUARTER.
OF SEC. Nº 21, T-12W, R-12N, BLUE ROCK TWP, MUSKING UM CO. OHQ.
CBEING A PARTOFA 51.63Ac. TRACT, P.N. 06-50-21-13-000).