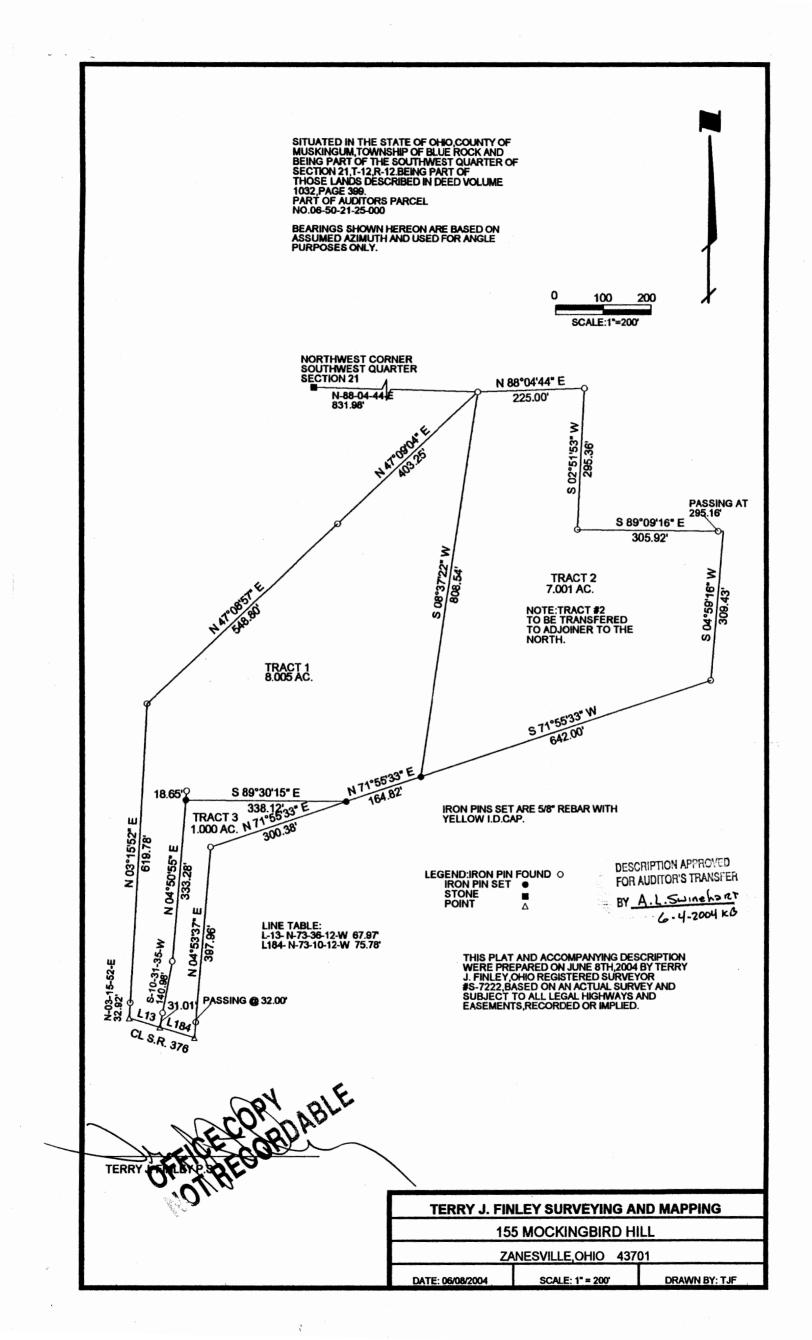

## LEGAL DESCRIPTION Tract #1

Situated in the State of Ohio, County of Muskingum, Township of Blue Rock, and being part of the southwest quarter of Section 21, Township 12, Range 12, and being part of those lands intended to be described in Deed Volume 1032, page 399; being further bounded and described as follows:

Commencing at the northwest corner of the southwest quarter of Section 21, thence, north 88 degrees -04 minutes -44 seconds east, 831.98 feet to an iron pin found, and the *true point of beginning* for the parcel herein intended to be described;

Thence, south 08 degrees -37 minutes -22 seconds west, 808.54 feet to an iron pin set;

Thence, south 71 degrees -55 minutes -33 seconds west, 164.82 feet to an iron pin set;

Thence, north 89 degrees -30 minutes -15 seconds west, 338.12 feet to an iron pin set, from which an iron pin found bears north 04 degrees -50 minutes -55 seconds east, 18.65 feet;

Thence, south 04 degrees -50 minutes -55 seconds west, 333.28 feet to an iron pin found;

Thence, south 10 degrees -31 minutes -35 seconds west, 140.98 feet to a point in the center of State Route 376, passing an iron pin found at 109.97 feet;

Thence, along the centerline of said State Route 376, north 73 degrees -36 minutes -12 seconds west, 67.97 feet to a point;

Thence, leaving said road, north 03 degrees -15 minutes -52 seconds east, 652.70 feet to an iron pin found, passing an iron pin found at 32.92 feet;

Thence, north 47 degrees -08 minutes -57 seconds east, 548.80 feet to an iron pin found;

Thence, north 47 degrees -09 minutes -04 seconds east, 403.25 feet to the *point of beginning*, and *containing* 8.005 *acres more or less*.

Bearings described herein are based on assumed azimuth and to be used for angle purposes only.

Iron pins set are 5/8" rebar with yellow identification cap (Finley S-7222).

Being part of Auditor's Parcel #06-50-21-25-000.