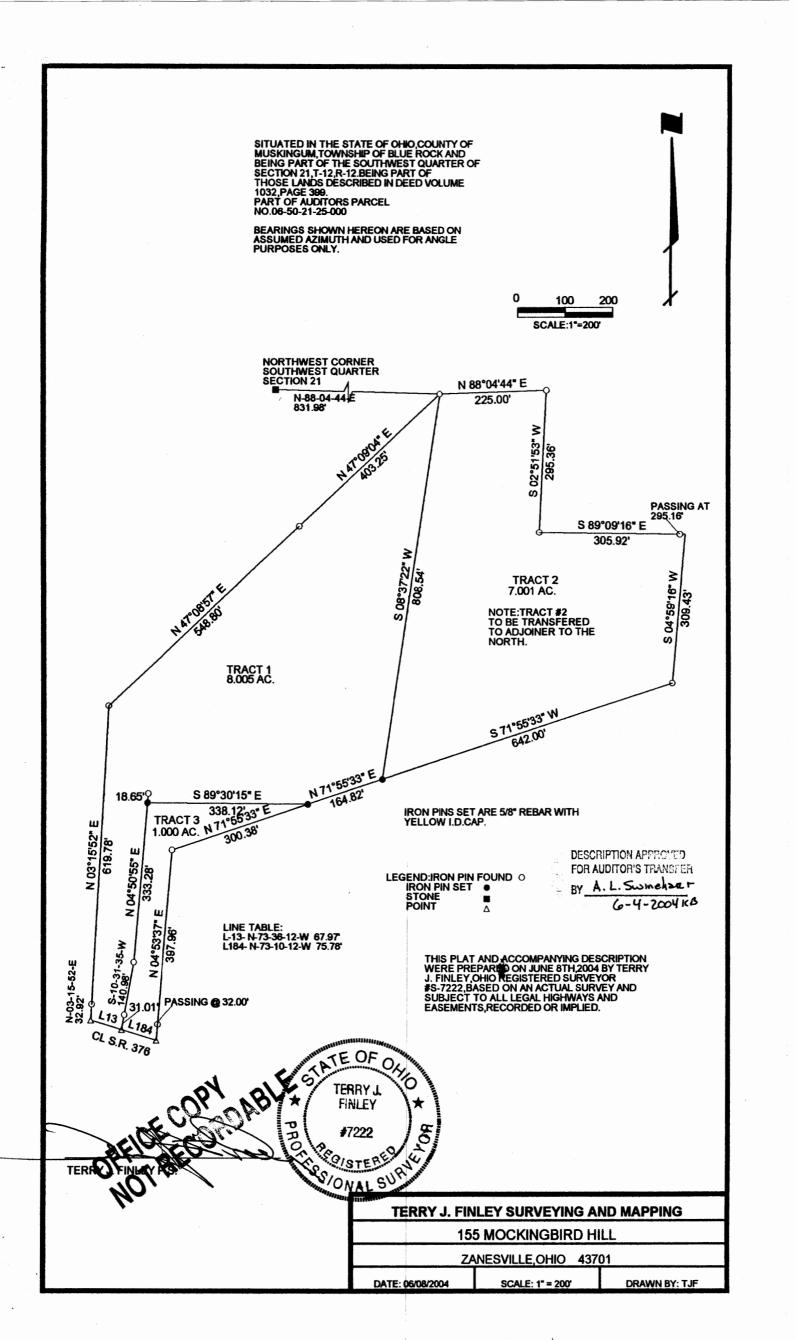

## Tract #3

Situated in the State of Ohio, County of Muskingum, Township of Blue Rock, and being part of the southwest quarter of Section 21, Township 12, Range 12, and being part of those lands intended to be described in Deed Volume 1032, page 399; being further bounded and described as follows:

Commencing at the northwest corner of the southwest quarter of Section 21, thence, north 88 degrees – 04 minutes – 44 seconds east, 831.98 feet to an iron pin found; thence, south 08 degrees – 37 minutes – 22 seconds west, 808.54 feet to an iron pin found; thence, south 71 degrees – 55 minutes – 33 seconds west, 164.82 feet to an iron pin found, and the *true point of beginning* for the parcel herein intended to be described;

Thence, south 71 degrees -55 minutes -33 seconds west, 300.38 feet to an iron pin found;

Thence, south 04 degrees – 53 minutes – 37 seconds west, 397.96 feet to a point in the center of State Route 376, passing an iron pin found at 365.96 feet;

Thence, along said State Route, north 73 degrees -10 minutes -12 seconds west, 75.78 feet to a point;

Thence, north 10 degrees -31 minutes -35 seconds east, 140.98 feet to an iron pin found, passing an iron pin found at 31.01 feet;

Thence, north 04 degrees -50 minutes -55 seconds east, 333.28 feet to an iron pin set, from which an iron pin found bears north 04 degrees -50 minutes -55 seconds east, 18.65 feet;

Thence, south 89 degrees -30 minutes -15 seconds east, 338.12 feet to the *point of beginning*, and *containing* 1.000 acres more or less.

Bearings described herein are based on assumed azimuth and to be used for angle purposes only.

Iron pins set are 5/8" rebar with yellow identification cap (Finley S-7222).

Being part of Auditor's Parcel #06-50-21-25-000.