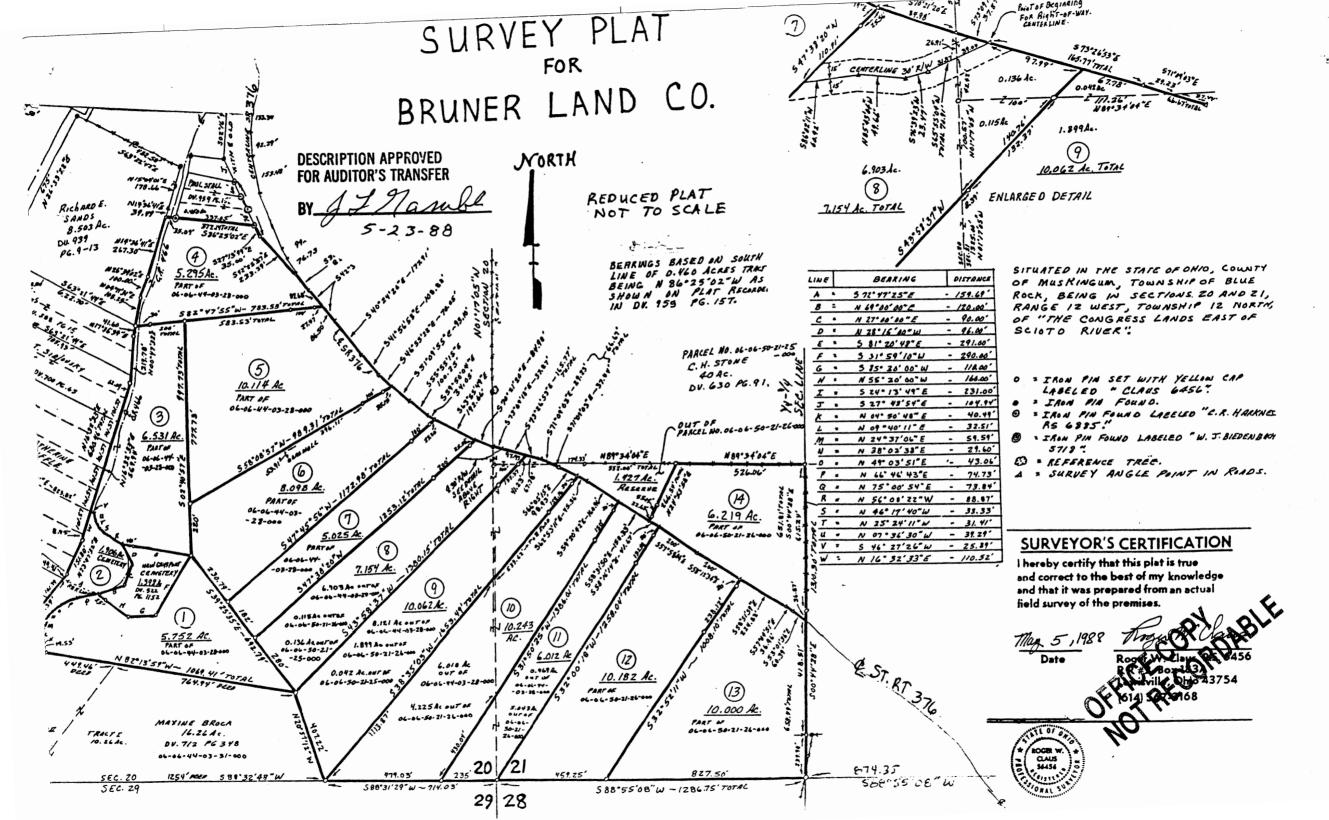

## PATCEL # 04-50.21-26-003

## Description of Parcel 14 Rockville Rd.

Situated in the State of Dhio, County of Muskingum, Township of Blue Rock, being in the southwest quarter of Section 21, Range 12 West, Township 12 North, of "The Congress Lands East of Scioto River", and being bounded and described as follows:

Commencing for Reference at an iron pin set at the southwest corner of Section 21;

thence, with the south line of Section 21, North 88°55'08" East a distance of 1,286.75 feet to an iron pin set at the southeast corner of the southwest quarter of the southwest quarter of Section 21;

thence, leaving the section line with the quarter-quarter section line, North 00°44'28" West a distance of 658.49 feet to a point in the centerline of State Route 376, said point being THE TRUE POINT OF BEGINNING for this description;

thence, from said Point of Beginning with the centerline of State Route 376, the following six courses:

(1) North 53°01'36" West a distance of 60.39 feet to a point;

(2) thence North 57°04'51" West a distance of 36.96 feet to a point;

(3) thence North 58451/39" West a distance of 224.83 feet to a point;

(4) thence North 58°12'34" West a distance of 200.00 feet to a point;

(5) thence North 57°58'04" West a distance of 200.00 feet to a point;

(6) thence North 58°16'14" West a distance of 41.67 feet to a point;

thence, leaving the road, North 24°53'58" East a distance of 266.54 feet to an iron pin set in the north line of the southwest quarter of the southwest quarter of Section 21, passing through two iron pins set at distances of plus 22.63 feet and plus 77.78 feet, respectively;

thence, with the quarter-quarter section line, North 89°34'04" East a distance of 526.06 feet to an iron pin set at the center of the southwest guarter of Section 21;

thence, with the quarter-quarter section line, South 00°44|28" East a distance of 651.81 feet to the Point of Beginning, passing through an iron pin set at a distance of plus 615.24 feet;

containing 6.219 acres, more or less.

Page 2 of 2 Description of Parcel 14

All iron pins set are 1/2" rebar with yellow caps labeled "Claus 6456".

The bearings in this description are based on the south line of a 0.460acres tract as conveyed to Paul Stall being North 86025'02" West as shown on a plat recorded in Deed Volume 959, Page 157 of the Muskingum County Recorder's Office.

The above description prepared by Roger W. Claus, Registered Surveyor DESCRIPTION APPROVED FOR AUDITOR'S TRANSFER

5+

FOR AUDITOR'S TRANSFER

23-88