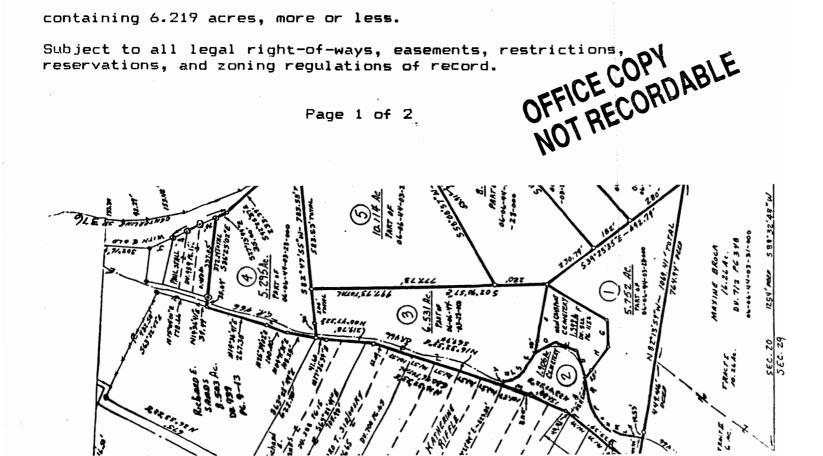

## PATCEL # 04-50.21-26-003

## Description of Parcel 14 Rockville Rd.

Situated in the State of Dhio, County of Muskingum, Township of Blue Rock, being in the southwest quarter of Section 21, Range 12 West, Township 12 North, of "The Congress Lands East of Scioto River", and being bounded and described as follows:

containing 6.219 acres, more or less.

Page 2 of 2 Description of Parcel 14

All iron pins set are 1/2" rebar with yellow caps labeled "Claus 6456".

The bearings in this description are based on the south line of a 0.460acres tract as conveyed to Paul Stall being North 86025'02" West as shown on a plat recorded in Deed Volume 959, Page 157 of the Muskingum County Recorder's Office.