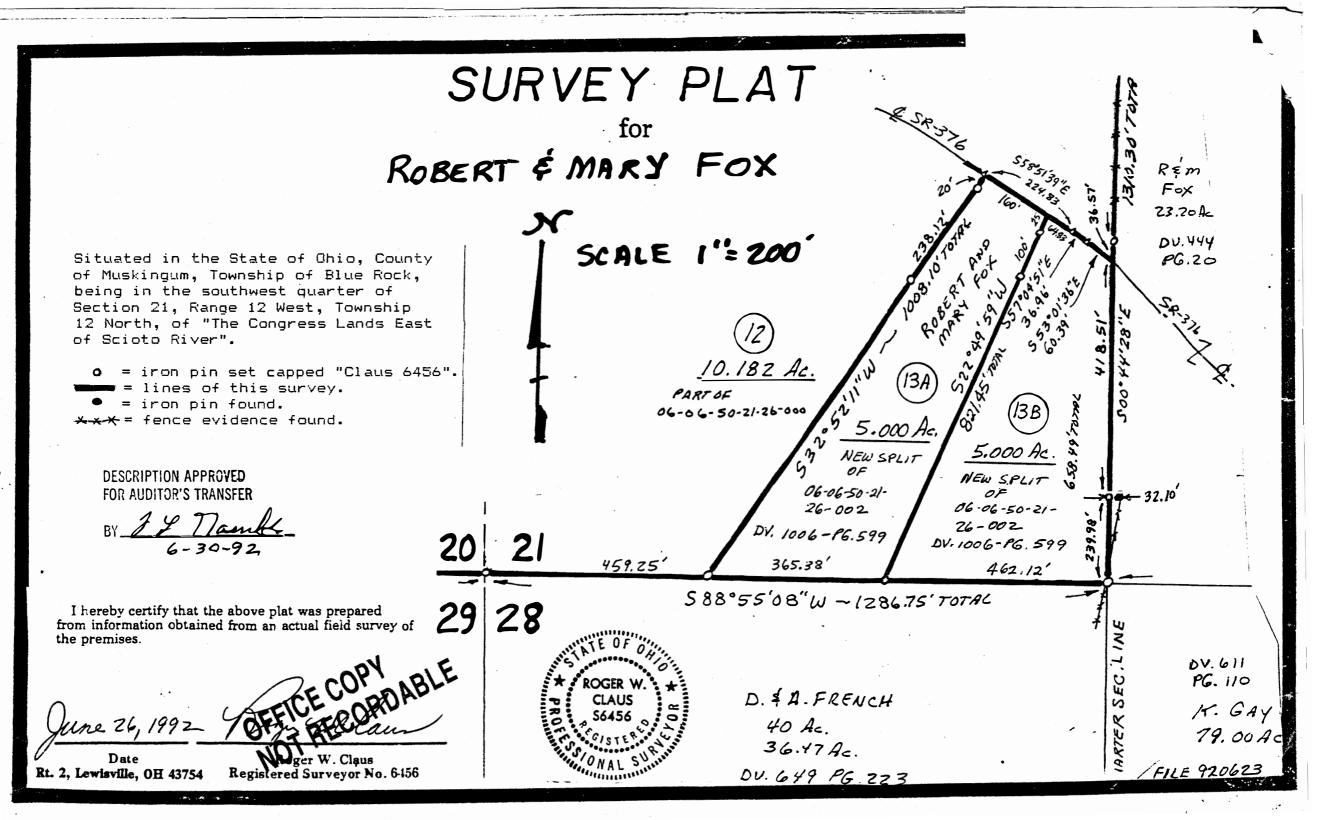

## Description of Parcel 13-A

۱

Situated in the State of Ohio, County of Muskingum, Township of Blue Rock, being in the southwest quarter of Section 21, Range 12 West, Township 12 North, of "The Congress Lands East of Scioto River", and being bounded and described as follows:

Commencing for Reference at an iron pin set at the southwest corner of Section 21;

thence, with the south line of Section 21, North 88°55'08" East a distance of 459.25 feet to an iron pin set being THE\_TRUE\_POINT OF BEGINNING for this description;

thence, from said Point of Beginning leaving the section line, North 32°52'11" East a distance of 1,008.10 feet to a point in the centerline of State Route 376, passing through two iron pins set at distances of plus 749.98 feet and plus 988.10 feet, respectively;

thence, with the grantor's north property line being with the centerline of State Route 376, South 58°51'39" East a distance of 160.00 feet to a point;

thence, leaving the road, South 22°49'59" West a distance of 821.45 feet to an iron pin set in the south line of Section 21, passing through two iron pins set at distances of plus 25.00 feet and plus 125.00 feet, respectively;

thence, with the south line of Section 21, South 88°55'08" West a distance of 365.38 feet to the Point of Beginning;

containing 5.000 acres, more or less, being a new split out of Parcel No. 06-06-50-21-26-002.

Subject to all legal right-of-ways, easements, restrictions, reservations, and zoning regulations of record.

Subject to any facts that may be disclosed by a full and accurate title search.

Subject to a 40.00 feet wide easement being reserved unto the grantor, his heirs, and/or assigns, forever. Said easement is for the purposes of running utilities to other parcels of land on or near State Route 376. Said easement runs in an east-west direction across the north end of the above described property with the north line of said easement being the centerline of State Route 376. acres, more or less, of easement.

Page 1 of 2

Page 2 of 2 Description of Parcel 13-A

Subject to the right-of-way of State Route 376.

Subject to the 100 year Flood Plain restrictions.

All iron pins set are 1/2" rebar with yellow caps labeled "Claus 6456".

The bearings in this description are based on the south line of a 0.460 acres tract as conveyed to Paul Stall being North 86°25'02" West as shown on a plat recorded in Deed Volume 959, Page 157 of the Muskingum County Recorder's Office.

The above description prepared by Rogertw.Colare Pregistered Surveyor No. 6456, based on a new survey of the 260 0002. Prior Deed: Deed Volume 1006, Page 509 REC

**DESCRIPTION APPROVED** FOR AUDITOR'S TRANSFER