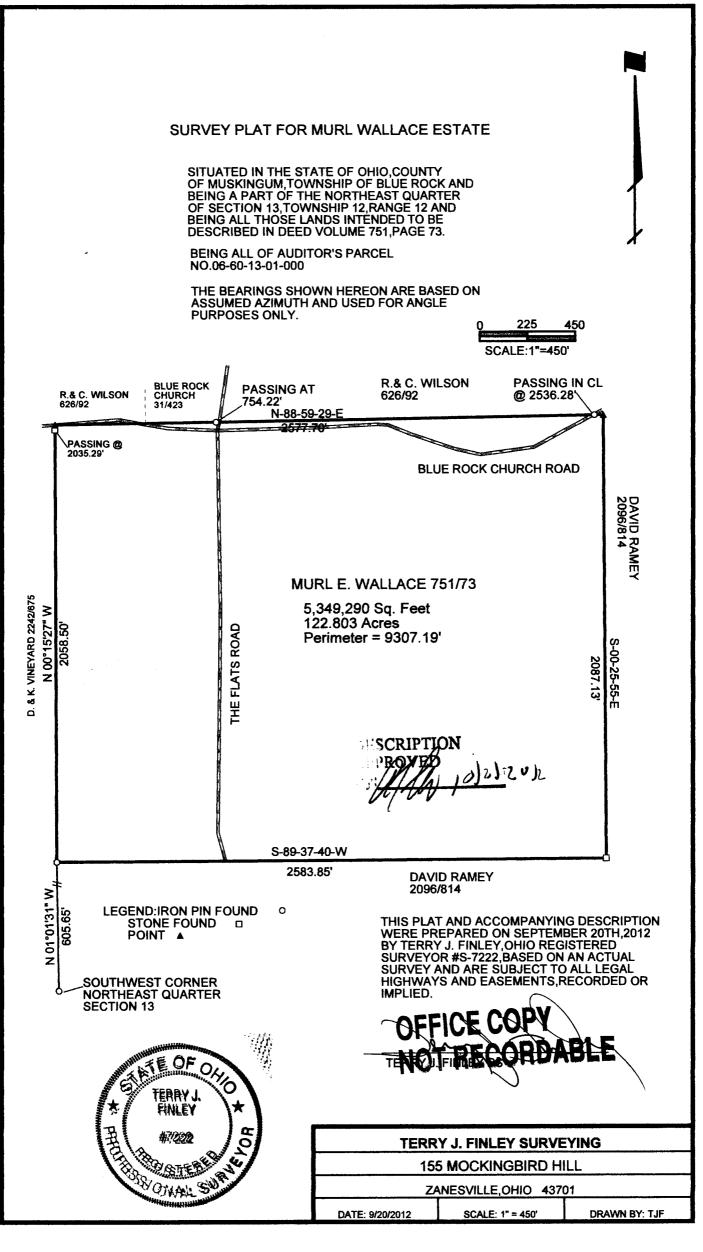

06-60-13-01-000

## **LEGAL DESCRIPTION**

Situated in the State of Ohio, County of Muskingum, Township of Blue Rock, and being part of the northeast quarter of Section 13, Township 12, Range 12, and being all those lands intended to be described in Deed Volume 751, page 73; being further bounded and described as follows:

Commencing at an iron pin found at the southwest corner of the northeast quarter of said Section 13, thence, north 01 degrees – 01 minutes – 31 seconds west, 605.65 feet to an iron pin found and a line fence, and the *true point of beginning* for the parcel herein intended to be described;

**Thence**, north 00 degrees – 15 minutes – 27 seconds west, 2058.50 feet, along the east line of those lands now or formerly owned by D. & K. Vineyard (2242/675), to a point in the center of Blue Rock Church Road, passing a stone found at 2035.29 feet;

**Thence,** north 88 degrees – 59 minutes – 29 seconds east, 2577.70 feet, along the south line of those lands now or formerly owned by R. & C. Wilson (626/92) and Blue Rock Church (31/423), to a point at the northeast corner of said Section 13, passing iron pins found at 754.22 feet and 2536.28 feet;

Thence, south 00 degrees – 25 minutes – 55 seconds east, 2087.13 feet, along the west line of those lands now or formerly owned by David Ramey (2096/814), to a stone found;

**Thence**, south 89 degrees – 37 minutes – 40 seconds west, 2583.85 feet, along the north line thereof, to the *point of beginning*, and *containing 122.803 acres more or less*.

Subject to all legal highways and easements, whether recorded or implied.

**CUTTICE** 

Bearings described herein are based on assumed azimuth and to be used for angle purposes only.

Being all of Auditor's Parcel #06-60-13-01-000.

OF OHIO

TERRY J.

**FINLEY** 

This description, written on September 20, 2012, is based on an actual survey by Terry J. Finley, Ohio Registered Surveyor #\$-7222.

erry y Finley, Kenistered Surveyor #S-7222