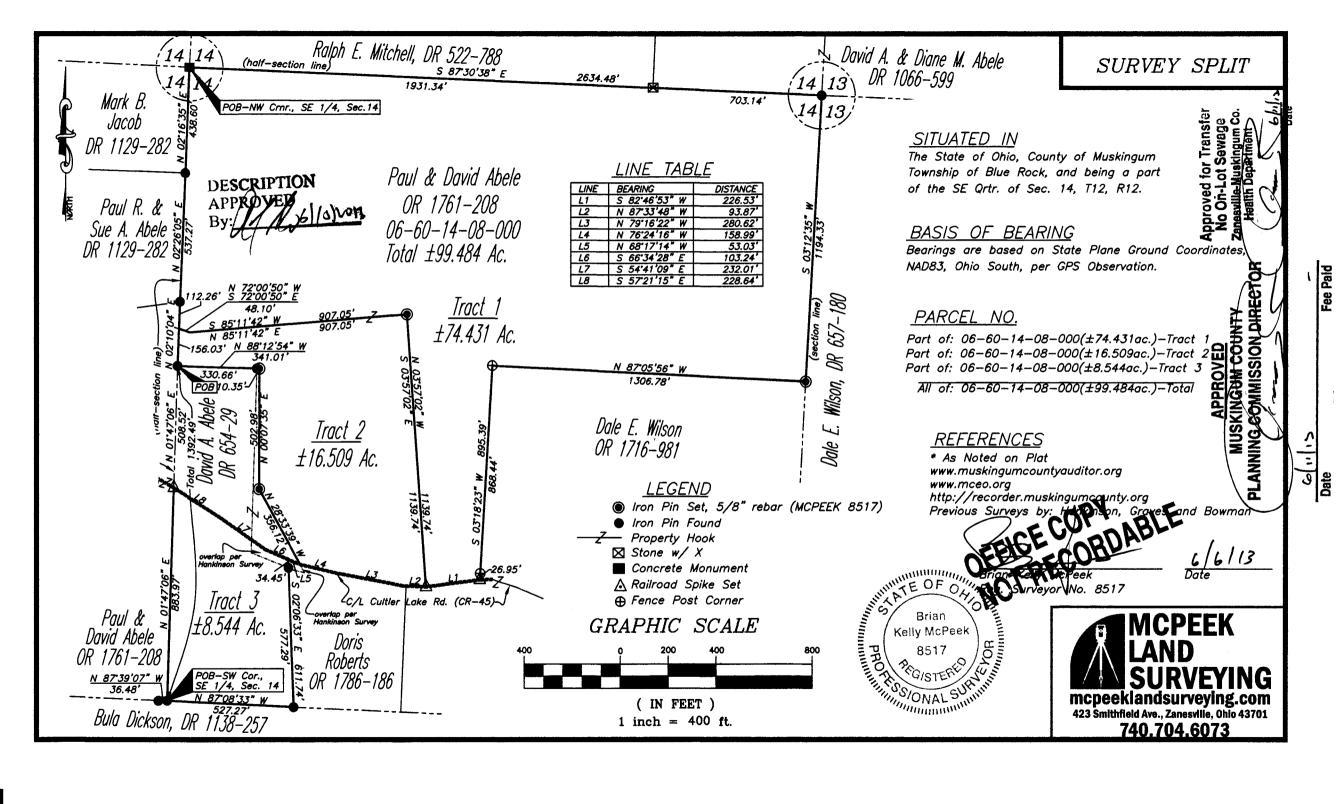

Paul & David Abele OR 1761-208 Tract 3 +/-8.544 Ac.

Being a part of the Southeast Quarter of Section 14, Township 12, Range 12, Blue Rock Township, Muskingum County, also being part of lands now owned by Paul and David Abele as recorded in OR 1761-208, parcel number 06-60-14-08-000 of the Muskingum County Recorder more fully described as follows.

Beginning at an iron pin found at the Southwest Corner of the Southeast Quarter and going with the half section line North 01 degrees 47 minutes 06 seconds East, 883.97 feet to a railroad spike set in the center of Cutler Lake Road (CR-45) and being on the southwest corner of the lands now owned by David A. Abele (DR 654-29);

thence leaving said half section line and going with the center of said Cutler Lake Road and the south line of said Abele's lands the following three (3) courses:

- 1. South 57 degrees 21 minutes 15 seconds East, 228.64 feet to a point;
- 2. South 54 degrees 41 minutes 09 seconds East, 232.01 feet to a point;
- 3. South 66 degrees 34 minutes 28 seconds East, 103.24 feet to a point on the northwest corner of the lands now owned by Doris Roberts (OR 1786-186);

thence leaving the center of said Cutler Lake Road and going with the west line of said Roberts' lands South 02 degrees 06 minutes 33 seconds East, 611.74 feet to a iron pin found on the south line of said Section 14, also being on the north line of the lands now owned by Bula Dickson (DR 1138-257) and the southwest corner of said Roberts' lands, passing an iron pin found at 34.45 feet;

thence with the south line of said Section 14, North 87 degrees 08 minutes 33 seconds West, 527.27 feet to the point of beginning, containing 8.544 acres, more or less subject to all legal highways and easements of record.

All bearings described herein are based on State Plane Ground Coordinates, NAD83, Ohio South, per GPS Observation.

The above described 8.544 acre parcel is based on a field survey made by McPeek Land Surveying on March 13th, 2013

Brian Kelly McPeek

8517

Brian Kelly McPeek

8517

API

Parcel No.

Part of: 06-60-14-08-000 (+/- 8.544 Ac.)

APPROVED
MUSKINGUM-COUNTY
PLANNING COMMISSION DIRECTOR

Fee Paid

DESCRIPTION

By: 10 6 10 Lor