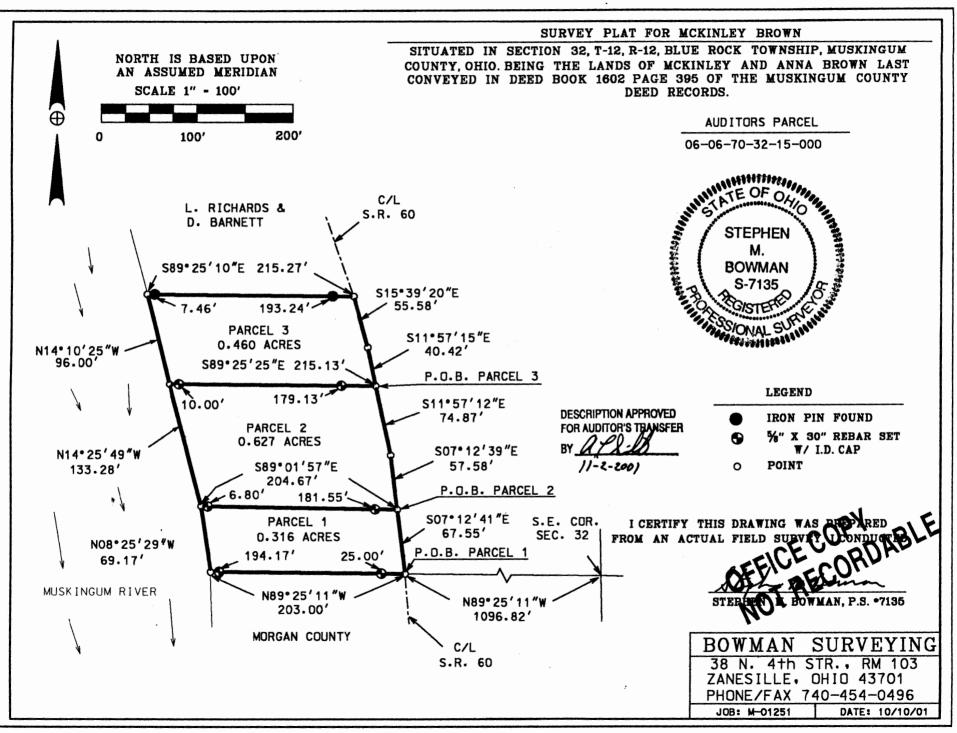

## SURVEY DESCRIPTION FOR MCKINLEY BROWN PARCEL 3

PART OF AUDITOR PARCEL 06-06-70-32-15-000 (0.460 Acres)

Situated in Section 32, T-12, R-12, Blue Rock Township, Muskingum County, Ohio. Being part of the lands of Mckinley and Anna Brown, Last conveyed in Deed Book 1602 Page 395 of the Muskingum County Deed Records and being described as follows:

Commencing at the Southeast corner of Section 32; Thence, N.89°25'11"W. a distance of 1,096.82 feet along the South line of said section to a point in the center of State Route 60; Thence, N.07°12'41"W. a distance of 67.55 feet along the center line of said route to a point; Thence, N.07°12'39"W. a distance of 57.58 feet along the center line of said route to a point; Thence, N.11°57'12"W. a distance of 74.87 feet along the center line of said route to a point being the point of beginning;

- Thence, N.89°25'25"W. a distance of 215.13 feet through the lands of M. & A. Brown (1602/395) to a point on the low water mark of the Muskingum River, passing set rebars at 36.00 and 205.13 feet;
- Thence, N.14°10'25"W. a distance of 96.00 feet along said river to a point;
- Thence, S.89°25'10"E. a distance of 215.27 feet along the South line of the lands of L. Richards and D. Barnett to a point in the center of State Route 60, passing found rebars at 7.46 and 193.24 feet;
- Thence, S.15°39'20"E. a distance of 55.58 feet along the center line of said Route to a point;
- Thence, S.11°57'15"E. a distance of 40.42 feet along the center line of said Route to the point of beginning.

The above described parcel contains 0.460 acres, more or less, and is subject to all legal easements and right of ways. All set rebars are 5/8" x 30" rebars with plastic I.D. caps. North is based upon an assumed meridian.

Description was prepared from an actual survey by Bowman Surveying, Stephen M. Bowman, P.S.#7135. October 10, 2001.

DESCRIPTION APPROVED
FOR AUDITOR'S TRANSFER
BY

06-70-32-15-001-460 Ac. 06-70-32-15-002-627 Ac.