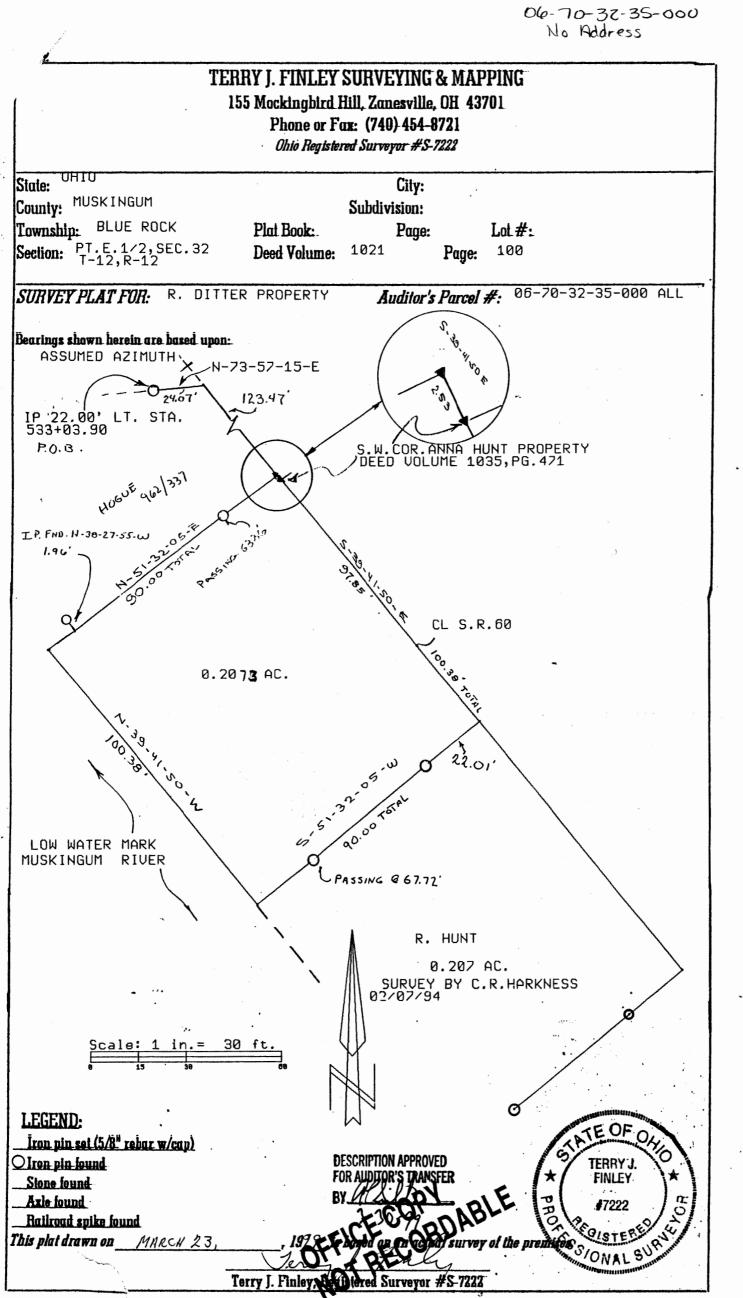

06-70-32-35-000

## TERRY J. FINLEY SURVEYING & MAPPING 155 Mockingbird Hill, Zanesville, OH 43701 Phone or Fax: (614) 454-8721 Ohio Registered Surveyor #S-7222

## LEGAL DESCRIPTION FOR R. DITTER PROPERTY

SITUATED IN THE STATE OF OHIO, COUNTY OF MUSKINGUM, TOWNSHIP OF BLUE ROCK, AND BEING PART OF THE EAST HALF OF SECTION 32, TOWNSHIP 12, RANGE 12, AND BEING ALL THOSE LANDS INTENDED TO BE DESCRIBED IN DEED VOLUME 1021, PAGE 100; BEING FURTHER BOUNDED AND DESCRIBED AS FOLLOWS:

COMMENCING AT AN IRON PIN FOUND 22.00 FEET LEFT OF STATION 533+03.90 OF STATE ROUTE 60 (SOUTH RIVER ROAD), AS DESCRIBED IN DEED REFERENCE 962, PAGE 337; THENCE, NORTH 73 DEGREES - 57 MINUTES - 15 SECONDS EAST, 24.07 FEET ALONG THE NORTH LINE OF THOSE LANDS DESCRIBED IN DEED VOLUME 962, PAGE 337 TO A POINT IN THE CENTERLINE OF SAID STATE ROUTE; THENCE, SOUTH 39 DEGREES - 41 MINUTES - 50 SECONDS EAST, 123.47 FEET ALONG SAID CENTERLINE TO THE TRUE POINT OF BEGINNING FOR THE PARCEL HEREIN INTENDED TO BE DESCRIBED; THENCE, CONTINUING SOUTH 39 DEGREES - 41 MINUTES - 50 SECONDS EAST, 100.38 FEET TO A POINT; THENCE, LEAVING SAID STATE ROUTE, SOUTH 51 DEGREES - 32 MINUTES - 05 SECONDS WEST, 90.00 FEET TO A POINT AT THE LOW WATER MARK OF THE MUSKINGUM RIVER, PASSING IRON PINS FOUND AT 22.01 FEET AND 67.72 FEET; THENCE, NORTH 39 DEGREES - 41 MINUTES - 50 SECONDS WEST, 100.38 FEET ALONG SAID RIVER TO A POINT; THENCE, NORTH 51 DEGREES - 32 MINUTES - 05 SECONDS EAST, 90.00 FEET TO THE POINT OF BEGINNING, PASSING AN IRON PIN FOUND AT 68.86 FEET, AND CONTAINING 0.2073 ACRES MORE OR LESS.

SUBJECT TO ALL LEGAL HIGHWAYS AND EASEMENTS OF RECORD.

BEARINGS DESCRIBED HEREIN ARE BASED UPON ASSUMED AZIMUTH AND TO BE USED FOR ANGLE PURPOSES ONLY.

BEING ALL OF AUDITOR'S PARCEL #06-70-32-35-000.

THIS DESCRIPTION, WRITTEN ON MARCH 29, 1999, IS BASED ON AN ACTUAL SURVEY OF THE PREMISES BY TERRY J. FINLEY, OHIO REGISTERE SURVEYOR #S-7222.