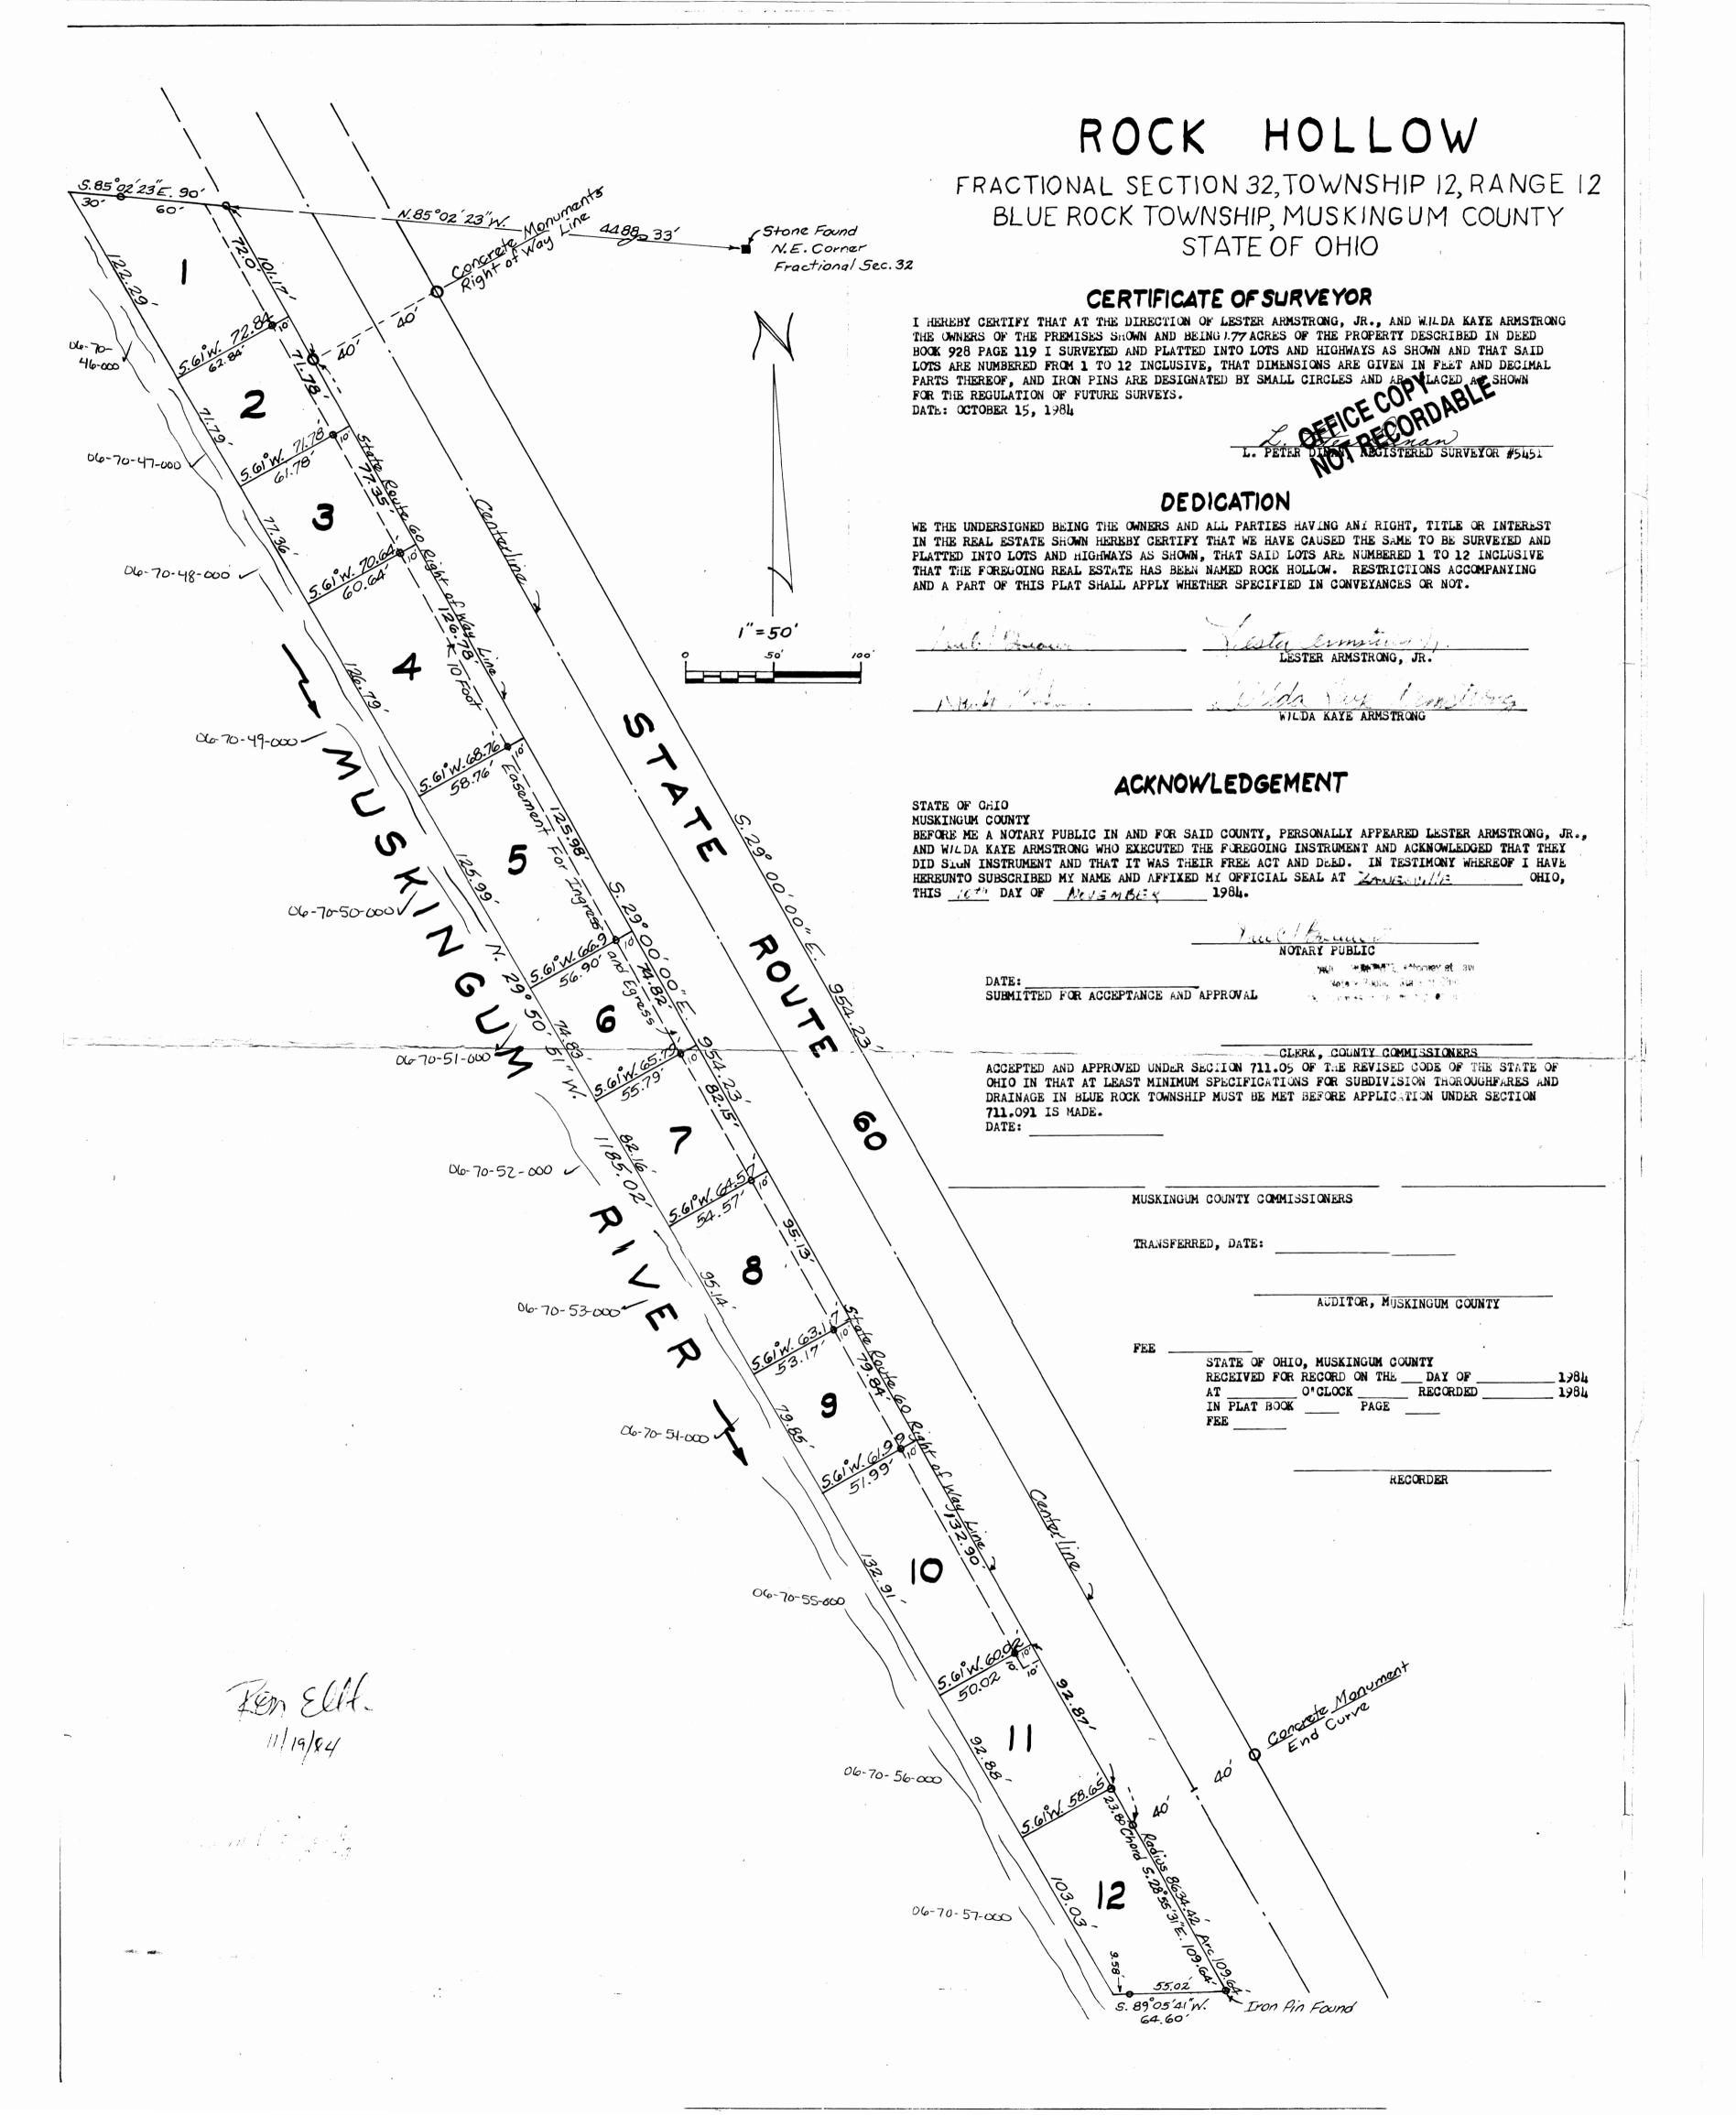

## Survey for Lester Armsrong, Jr.

Being a part of land transferred to Lester Armsrong, Jr. from the Estate of Mary Deborah Armstong as described in Volume 1047 - Page 88 and recorded in the Muskingum County Recorder's Office.

Being a part of Lot No. 10 in the Rock Hollow Subdivision located in Fractional Section 32, Township 12, Range 12, Blue Rock Township, Muskingum County, State of Ohio.

Beginning at the Southeast corner of Lot No. 10 in the Rock Hollow Subdivision as shown in Plat Book 16. Pages 12 & 13 in the Muskingum County Recorder's Office; thence along the South line of Lot No. 10, South 61 deg. 00 min. West - 60.02 ft. to the Muskingum River (ref. pasing over a 5/8 inch rebar pin found at 10.00 ft. and a 5/8 inch rebar pin set at 40.00 ft.); thence along and up the river North 29 deg. 50 min. 51 sec. West - 20.00 ft.; thence leaving the river and across Lot No. 10, North 61 deg. 00 min. East - 60.32 ft. to the East line of Lot No. 10 (ref. passing over a 5/8 inch rebar pin set at 20.32 ft. and at 50.32 ft.); thence along the East line of Lot No. 10, South 29 deg. 00 min. East - 20.00 ft. to the place of beginning and containing 0.03 acres, more or less.

from Auditor's Parcel No. 06-70-32-55-000

Bearing system for this survey based on the East line of Lot No. 10 as being South 29 deg. 00 min. East an assumed meridian used to denote angles only.

The above described parcel being subject to all leases, easements, right-of-ways and restrictions of

legal record and those that might exist on the property.

Surveyed on November 15, 2004 Show first

Surveyed on November 15, 2004 Flance. Snowffa Placestonal Surveyor No. 7543

( see survey plat that shows the 0. 1101 purcel and other pertinent information on file in the Tax Map Department of the Muskingum County Engineer's Office)

Survey for Lester Armstrong, Jr. and being a part of Lot No. 10 of the Rock Hollow Subdivision located in Fractional Section 32, Township 12, Range 12, Blue Rock Township, Muskingum County, State of Ohio.