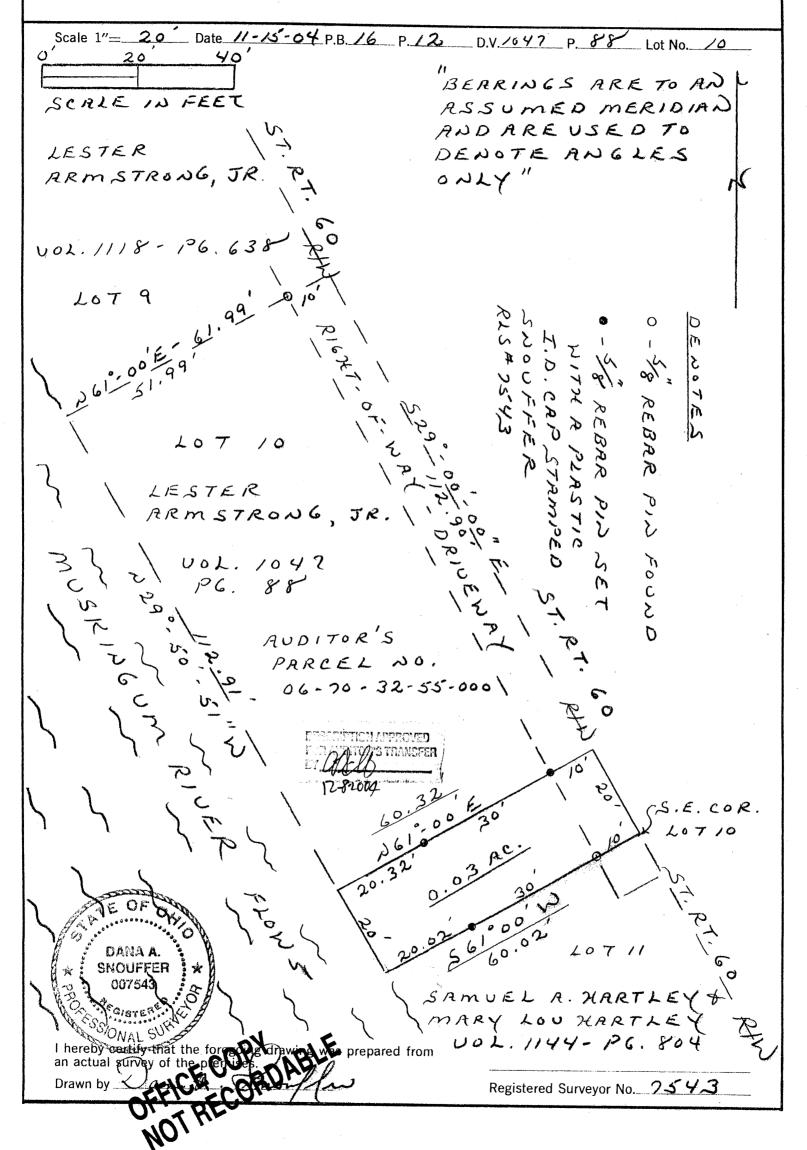

## Survey for Lester Armsrong, Jr.

Being a part of land transferred to Lester Armsrong, Jr. from the Estate of Mary Deborah Armstong as described in Volume 1047 - Page 88 and recorded in the Muskingum County Recorder's Office.

Being a part of Lot No. 10 in the Rock Hollow Subdivision located in Fractional Section 32, Township 12, Range 12, Blue Rock Township, Muskingum County, State of Ohio.

Beginning at the Southeast corner of Lot No. 10 in the Rock Hollow Subdivision as shown in Plat Book 16. Pages 12 & 13 in the Muskingum County Recorder's Office; thence along the South line of Lot No. 10, South 61 deg. 00 min. West - 60.02 ft. to the Muskingum River (ref. pasing over a 5/8 inch rebar pin found at 10.00 ft. and a 5/8 inch rebar pin set at 40.00 ft.); thence along and up the river North 29 deg. 50 min. 51 sec. West - 20.00 ft.; thence leaving the river and across Lot No. 10, North 61 deg. 00 min. East - 60.32 ft. to the East line of Lot No. 10 (ref. passing over a 5/8 inch rebar pin set at 20.32 ft. and at 50.32 ft.); thence along the East line of Lot No. 10, South 29 deg. 00 min. East - 20.00 ft. to the place of beginning and containing 0.03 acres, more or less.

from Auditor's Parcel No. 06-70-32-55-000

Bearing system for this survey based on the East line of Lot No. 10 as being South 29 deg. 00 min. East an assumed meridian used to denote angles only.

The above described parcel being subject to all leases, easements, right-of-ways and restrictions of

legal record and those that might exist on the property.

Surveyed on November 15, 2004 Show first

Surveyed on November 15, 2004 Flance. Snowffa Placestonal Surveyor No. 7543

( see survey plat that shows the 0. 1101 purcel and other pertinent information on file in the Tax Map Department of the Muskingum County Engineer's Office)

Survey for Lester Armstrong, Jr. and being a part of Lot No. 10 of the Rock Hollow Subdivision located in Fractional Section 32, Township 12, Range 12, Blue Rock Township, Muskingum County, State of Ohio.