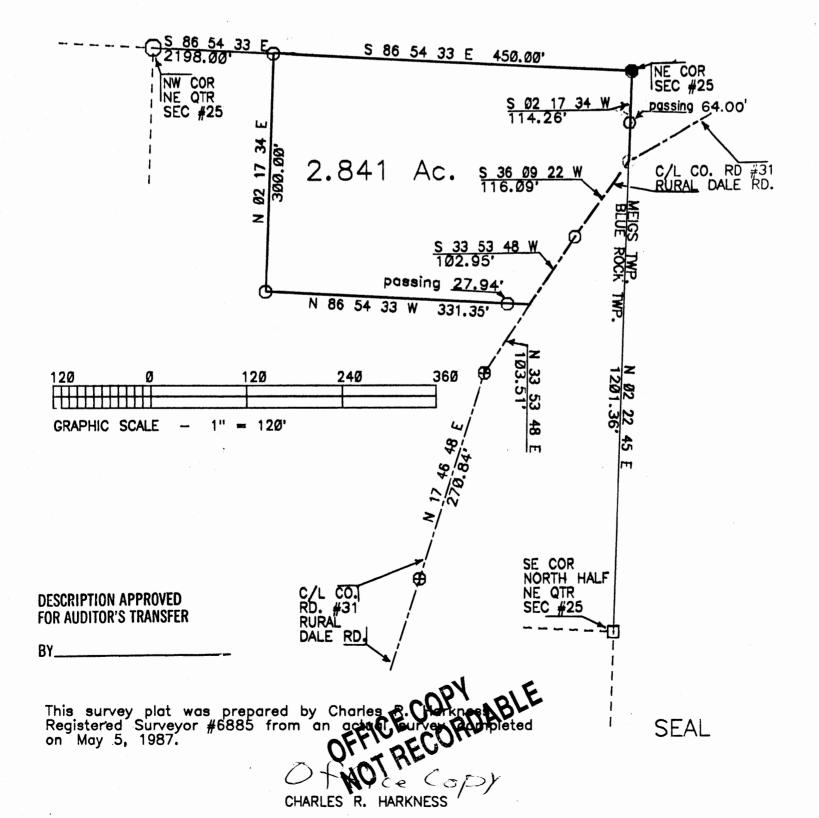

Situated in the State of Ohio, County of Muskingum,
Township of Blue Rock, North Half of the Northeast Quarter of
Section #25, Township #12, Range #12, of the Congress Lands
East of the Scioto River:

Being a part of the prior deed reference Vol.630, Page 188, Tract 2 (Parcel 2), and all of Tract 3, also being a part of Muskingum County Auditors's Parcel Number 06-06-90-25-03-000, and more particularly described as follows;

Beginning at an iron pin (found) at the Northeast corner of said Section #25; thence along the East line of said Section #25 S 02 17 34 W 114.26 feet to the center of County Road #31 (Rural Dale Road), passing an iron pin set at 64.00 feet; thence along the center of said road S 36 09 22 W 116.09 feet to an iron pin (set); thence along the center of said road S 33 53 48 W 102.95 feet; thence N 086 5433 W 331.35 feet to an iron pin (set), passing an iron pin (set) at 27.94 feet; thence N 02 17 34 E 300.00 feet to an iron pin (set) on the North line of said Section #25; thence along the North line of said Section S 86 54 33 E 450.00 feet to the place of beginning containing 2.841 acres.

The bearings within this description are based on a Solar Observation (Local Hour Angle Method) completed on the grantors property 5-1-1987. Iron pins (set) are 5/8" rebar with aluminum identification caps ( C R Harkness R S 6885 ). Along with this description is a plat showing information which may be desired for any future retracement of the survey.

This description was written by Charles R. Harkness Registered Surveyor #6885 from an actual survey completed on May 5, 1987.

GIGE COPY PARTIE SEAL PARTIES SEAL

DESCRIPTION APPROVED FOR AUDITOR'S TRANSFER

## Office COPY SURVEY PLAT FOR THE LOMAX OIL CO.

The bearings on this plat are based on:
A Solar Observation
(Local Hour Angle Method) completed on the grantors property
5-1-1987.

Situated in the State of Ohio, County of Muskingum, Township of Blue Rock, North Holf of the Northeast Quarter of Section #25, Township #12, Range #12, of the Congress Lands East of the Scioto River:

Being a part of the prior deed reference Vol. 630, Page 188, Tract 2 (Parce! 2), and all of Tract 3, also being a part of Muskingum County Auditor's Parcel Number 06-06-90-25-03-000.

06-06-90-25-02

JOB #184 PLAT #Ø1

## **LEGEND**

- \_ STONE (FOUND)
- POST (FOUND)
- IRON PIPE (FOUND)
- IRON PIN (FOUND)
- RAILROAD SPIKE (FOUND)
- H NAIL (FOUND)
  - O IRON PIN (SET) 5/8" REBAR
    34" IN LENGTH WITH ALUMINUM
    IDENTIFICATION CAP (C. R.
    HARKNESS RS 6885).