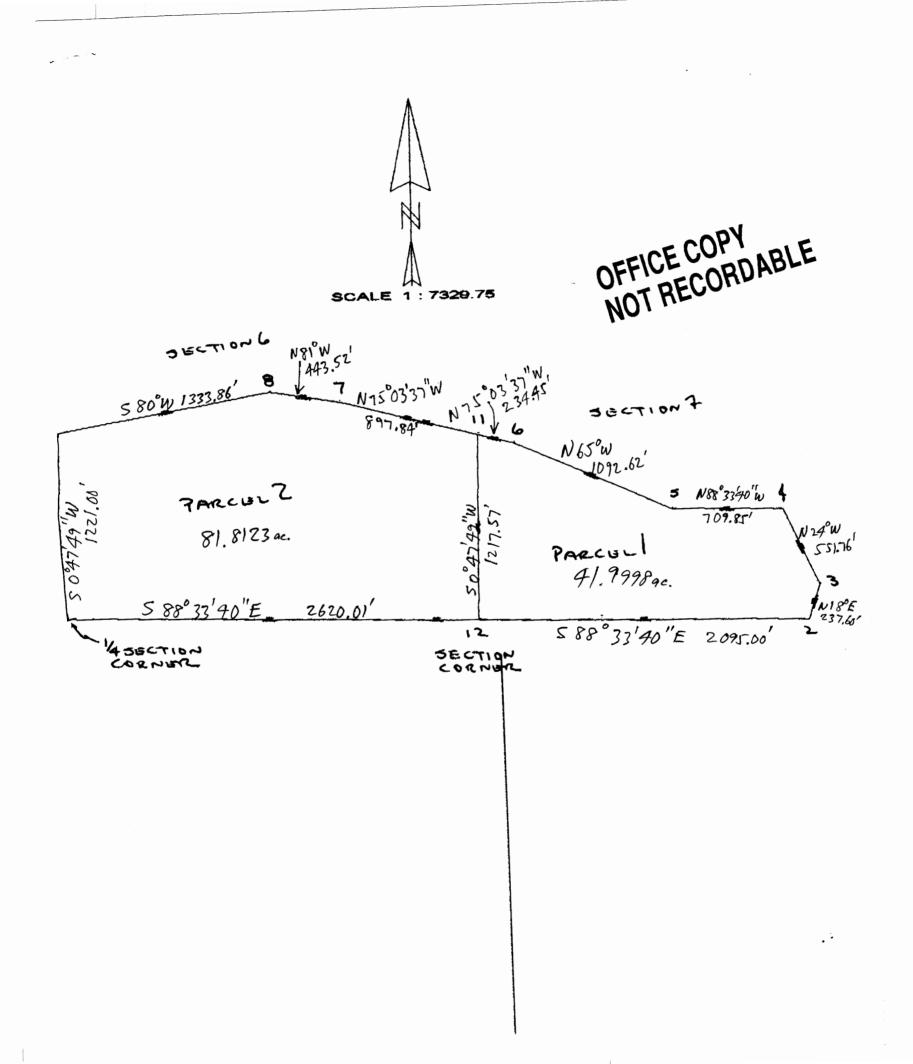

## **BRUCE W. HULSART & ASSOCIATES, INC.**

**Civil Engineering & Surveying** 

PARTEC # 08-05-02-07-000 08-01-06-14-000

LEGAL DESCRIPTION OF PARCEL 08-05-02-07

Situated in the State of Ohio, County of Muskingum, Township of Brush Creek, being located in Section 7, Range 13, Township 11, Refugee Lands and being bounded and described as follows:

Beginning for reference at the southwest corner of said section, thence east along the south line of section 7 South 88°33'40" East, a distance of 2095.00 feet to an iron pin;

Thence North 18°00'00" East, a distance of 237.60 feet to an iron pin;

Thence North 24"00' 00" West, a distance of 551.76 feet to an iron pin;

Thence North 88°33' 40" West, a distance of 709.85 feet to an iron pin;

Thence North 65°00' 00" West a distance of 1092.62 feet to an iron pin;

Thence North 75°3' 37" West, a distance of 234.45 feet to an iron pin on the western section line of section 7;

Thence along said section line South 0°47' 49" West a distance of 1217.57 feet to the True Point of Beginning, and containing 41.9998 acres, more or less.

LEGAL DESCRIPTION OF PARCEL 08-01-06-14

Being part of the south half of the southeast quarter of Section 6, Township 11, Range 13, and being bounded and described as follows:

Beginning at the southeast corner of the said quarter, thence north with the east boundary of said quarter, North 0°47'49" East a distance of 1217.57 feet to an iron pin on said section line;

Thence North 75\*3' 37" West, a distance of 897.84 feet to an iron pin;

Thence North 81°00' 00" West, a distance of 443.52 feet to an iron pin;

Thence South 80°00' 00" West, a distance of 1333.86 feet to an iron pin on the quarter section line of said section;

Thence along said quarter section line South 0°47' 49" West a distance of 1221.00 feet to the southwest corner of said quarter section;

Thence along the south section line of Section 6, South 88°33' 40" East a distance of 2620.01 feet to the True Point of Beginning, and containing 81.8123 acres, more or less.

The basis of bearing of the foregoing description is the south line of Sections 6 and 7, of record in Recorder's Office, Muskingum County, Ohio.