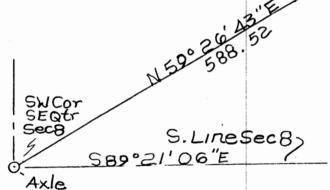

Commencing at an axle at the Southwest corner of the Southeast quarter of Section 8; Thence North 59°26'43" East 588.52 feet to an iron pin found at the Southeast corner of 16.56 Acres; Thence North 65°22'16" West 222.68 feet to an iron pin set the place of beginning; Thence along the old B.&O. Railroad right-of-way the next two courses and distances North 65°22'16" West 170.93 feet to a point and on a 2839.93 foot radius curve to the right the chord of which bears North 61°40'24" West 190.81 feet to an iron pin set; Thence leaving old railroad and along Sealover Hollow Road North 20°50'58" East 83.11 feet to an iron pin set; Thence continuing along the split lines of Earl Winn Volume 423, page 214, the next two courses and distances South 65°22'16" East 358.00 feet to an iron pin set and South 19°20'40" West 95.64 feet to the place of beginning containing 0.76 Acres more or less.

Bearings are based on the South line of Section 8 bearing South 89°21'06" East.

Above description is based on the survey of R.L. Daniels, Registered Surveyor No. 5410, April 20, 2001, and is intended for the legal transfer of property described and does not intend to describe all or any easements of record nor encroachments unless otherwise indicated.