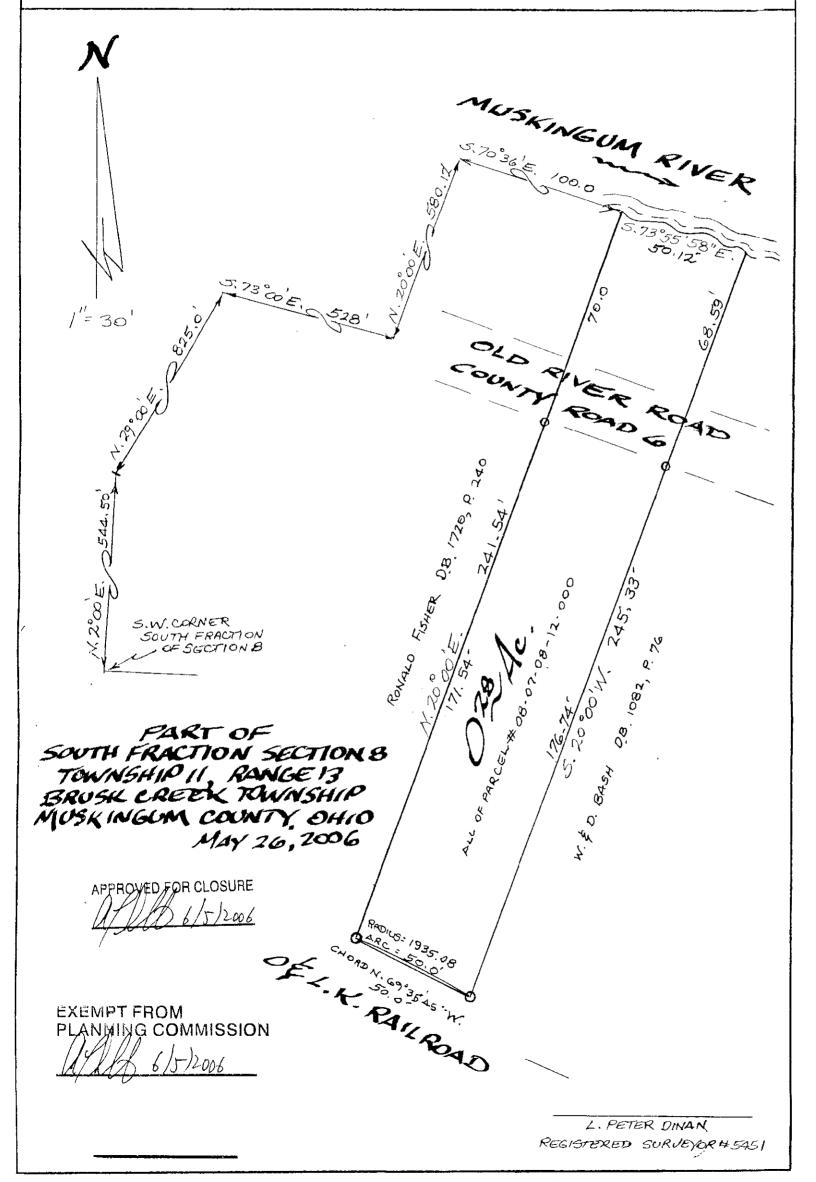

## L. Peter Dinan & Associates

27 South Sixth Street P.O. Box 55, Zanesville, Ohio 43702-0055

James W. Kildow
Description For Conveyance
0.28 Acres
All of Parcel #08-07-08-12-000

Situated in the State of Ohio, County of Muskingum, Township of Brush Creek.

Being a part of the South Fraction of Section 8, Township 11, Range 13, and bounded and described as follows:

Commencing at the southwest corner of said south fraction of section 8, thence north 2 degrees 00 minutes east along the west line of said section 544.5 feet to a point; thence north 29 degrees 00 minutes east 825 feet to a point; thence south 73 degrees 00 minutes east 528 feet to a point; thence north 20 degrees 00 minutes east 580.12 feet to a low water mark of the Muskingum River at the northwest corner of a 32.40 acre parcel conveyed to Earl B. Winn from the Franklin Real Estate Co. by deed dated May 8, 1953, and recorded in Deed Book 423, page 214 of the records of Muskingum County, Ohio; thence south 70 degrees 36 minutes east along the low water mark of said river 100 feet to the true place of beginning of the property herein intended to be conveyed; thence along the low water mark south 73 degrees 55 minutes 58 seconds east 50.12 feet to a point; thence leaving said low water mark south 20 degrees west 245.33 feet to an iron pin found (axle) on the north right of way of an abandoned railroad (formerly 0 & L. K. Railroad); thence along said railroad on a curve to the left having a radius of 1935.08 feet an arc length of 50.0 feet (the chord of which bears north 69 degrees 35 minutes 45 seconds west 50.0 feet) to an iron pin found (axle); thence north 20 degrees east 241.54 feet to the true place of beginning, containing twenty-eight hundredths (0.28) of an acre more or less.

Subject to the easements of Old River Road.

This description written from a survey made by L. Peter Dinan, Registered Surveyor #5451, May 30, 2006.

MED FOR CLOSURE

EXEMPT FROM
PLANNING COMMISSION