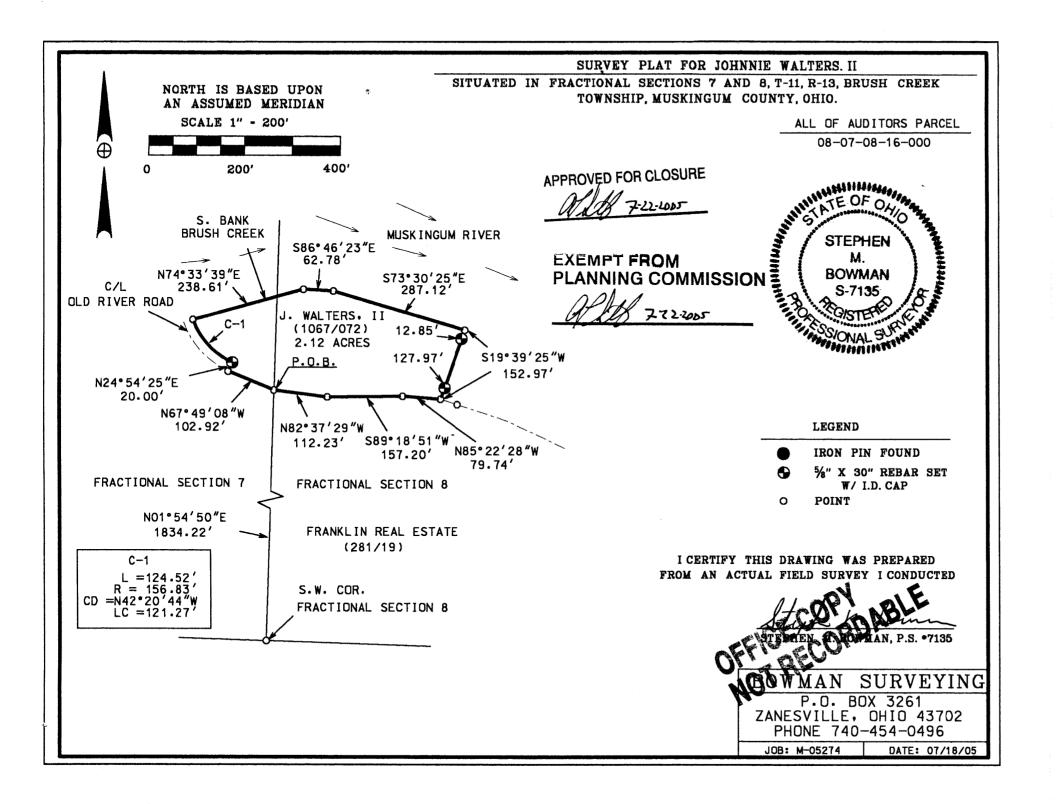

## SURVEY DESCRIPTION FOR Johnnie Walters, II

ALL OF AUDITORS PARCEL 08-07-08-16-000 (2.12 Acres)

Situated in Fractional Sections 7 and 8 of T-11, R-13, Brush Creek Township, Muskingum County, Ohio. Being the lands of Johnnie Walters, II conveyed in Deed Book 1067 page 72 of the Muskingum County Deed records and being described as follows:

Commencing at the Southwest corner of Fractional section 8; Thence, N.01°54'50"E. a distance of 1,834.22 feet to a point in the center of Old River Road, BEING THE POINT OF BEGINNING;

- Thence, N.67°49'08"W. a distance of 102.92 feet along the center of said road to a point;
- Thence, N.24°54'25"E. a distance of 20.00 feet leaving the center line and through the right of way of said road to a set rebar on Northern right of way line of said road;
- Thence, on a curve to the right an arc distance of 124.52 feet with a radius of 156.83 feet whose chord bears N.42°20'44"W. a distance of 121.27 feet to a point on the South bank of Brush Creek;
- Thence, N.74°33'39"E. a distance of 238.61 feet along said creek bank to a point in the South side of the Muskingum River;
- Thence, S.86°46'23"E. a distance of 62.78 feet said river to a point;
- Thence, S.73°30'25"E. a distance of 287.12 feet said river to a point;
- Thence, S.19°39'25"W. a distance of 152.97 feet along the lands, now or formerly, owned by the Franklin Real Estate (281/19) to a point in the center of Old River Road, passing a set rebar at 12.85 and 127.97 feet;
- Thence, N.85°22'28"W. a distance of 79.74 feet along the center of said road to a point;
- Thence, S.89°18'51"W. a distance of 157.20 feet along the center of said road to a point;

Thence, N.82°37'29"W. a distance of 112.23 feet along the center of said road to the point of beginning.

The above described parcel contains 2.12 acres, more or less, and is subject to all legal easements and right of ways. All set rebars are 5/8" x 30" rebars with plastic I.D. caps. North is based upon an assumed meridian.