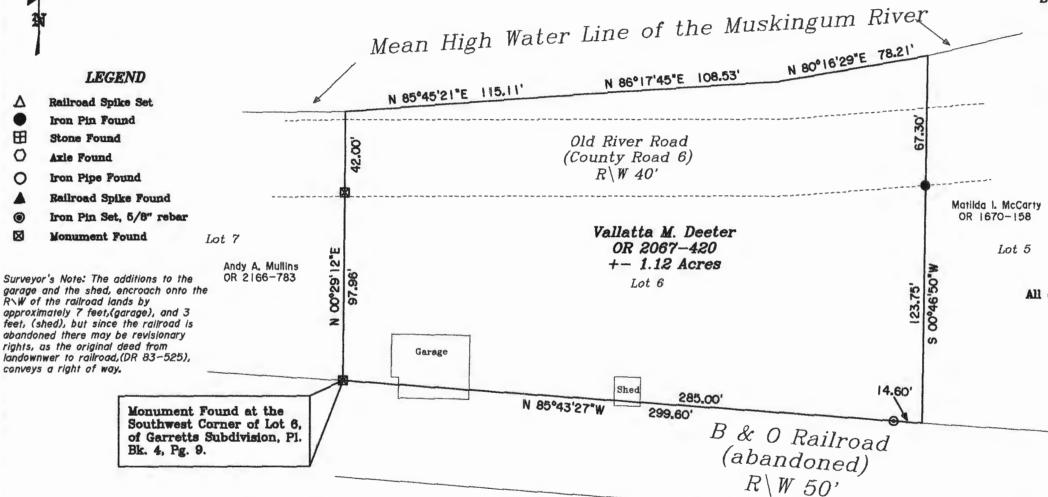

## SITUATED IN:

State of Ohio, County of Muskingum, Township of Brush Creek, Part of Section 9, Township 11, Range 13, Congrees Lands East of the Scioto River, and being all of Lot 6 in Garrett's Subdivision as per Plat Book 4, Page 9.

## BASIS OF BEARINGS

Bearings are based on a previous survey of the area by C. R. Harkness.

## REFERENCES

Previous Survey by C. R. Harkness Tax map Railroad Map Pl. Bk. 4, Pg. 9

## PARCEL NO.

All of: 08-10-02-09-000 +- 1.12 Acres (+- 0.28 Acres in Co. Rd. 6 R\W)

Newcome Surveying Company 6515 Ballard Road Nashport, Ohio 740-452-5796

JOHN D. Nouve CORDARBLE
Reg. Surveyor No. 7321