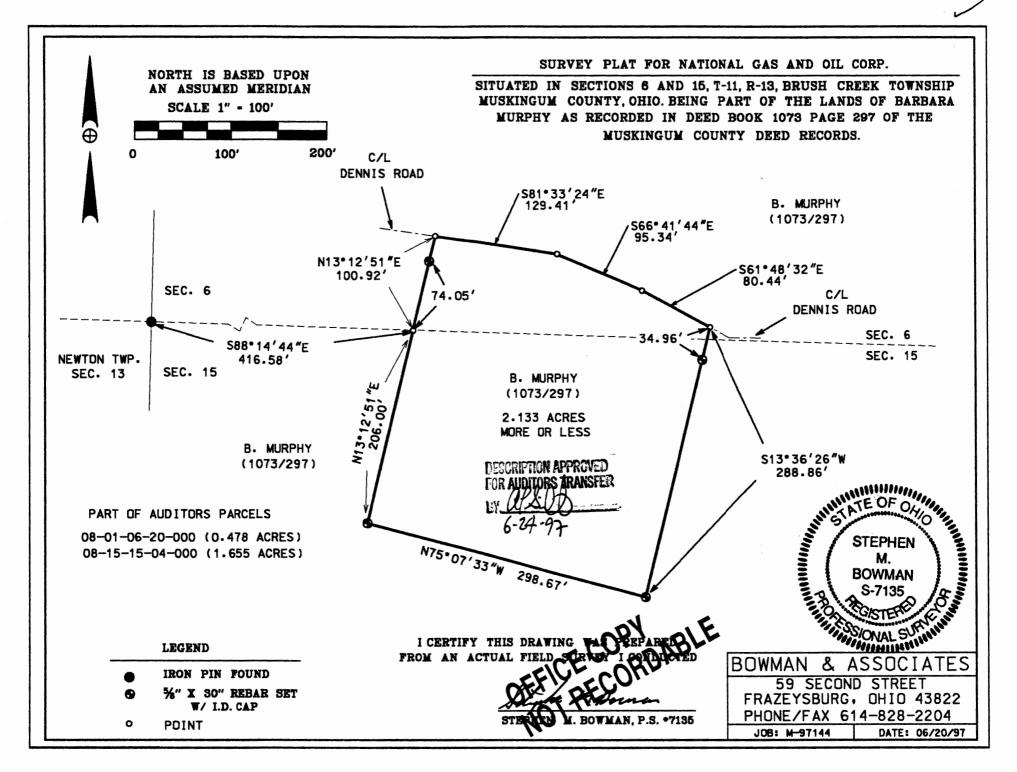

## **SURVEY DESCRIPTION** FOR NATIONAL GAS & OIL CORP.

PART OF PARCELS 08-01-06-20-000 (0.478 Acres) 08-15-15-04-000 (1.655 Acres)

Situated in sections 6 and 15, T-11, R-13, Brush Creek Township, Muskingum County, Ohio. Being part of the lands of Barbara Murphy as conveyed in Deed Book 1073 page 297 of the Muskingum County Deed Records, and being described as follows:

Commencing at an iron pipe found marking the Northwest corner of section 15; thence, S.88°14'44"E. a distance of 416.58 feet along the North line of said section to a point, BEING THE POINT OF BEGINNING;

- thence, N.13°12'51"E. a distance of 100.92 feet through the lands of B. Murphy (1073/297) to a point in the center of Dennis Road, passing a set rebar at 74.05 feet;
- thence, S.81°33'24"E. a distance of 129.41 feet along the center of said road to a point;
- thence, S.66°41'44"E. a distance of 95.34 feet along the center of said road to a point;
- thence, S.61°48'32"E. a distance of 80.44 feet along the center of said road to a point;
- thence, S.13 36'26"W. a distance of 288.86 feet through said Murphy lands to a set rebar, passing a set rebar;
- thence, N.75°07'33"W. a distance of 298.67 feet through said Murphy lands to a set rebar;
- thence, N.13°12'51"E. a distance of 206.00 feet through said Murphy lands to the Point of beginning.

The above described parcel contains 2.133 acres, more or less, (0.478 acre in section 6 and 1.655 acres in section 15) and is subject to all legal easements and right of ways. All set rebars are 5/8" x 30" rebars with plastic I.D. caps. North is based upon an assumed meridian.

OFFICE BOMMAP ABOVE TALES, NOT RECORD ABOVE TALES, Description was prepared from an actual survey to be commanden M. Bowman, P.S.#7135. June 20, 1997. Stephen M. Bowman, P.S. #7135. June 20, 1997.