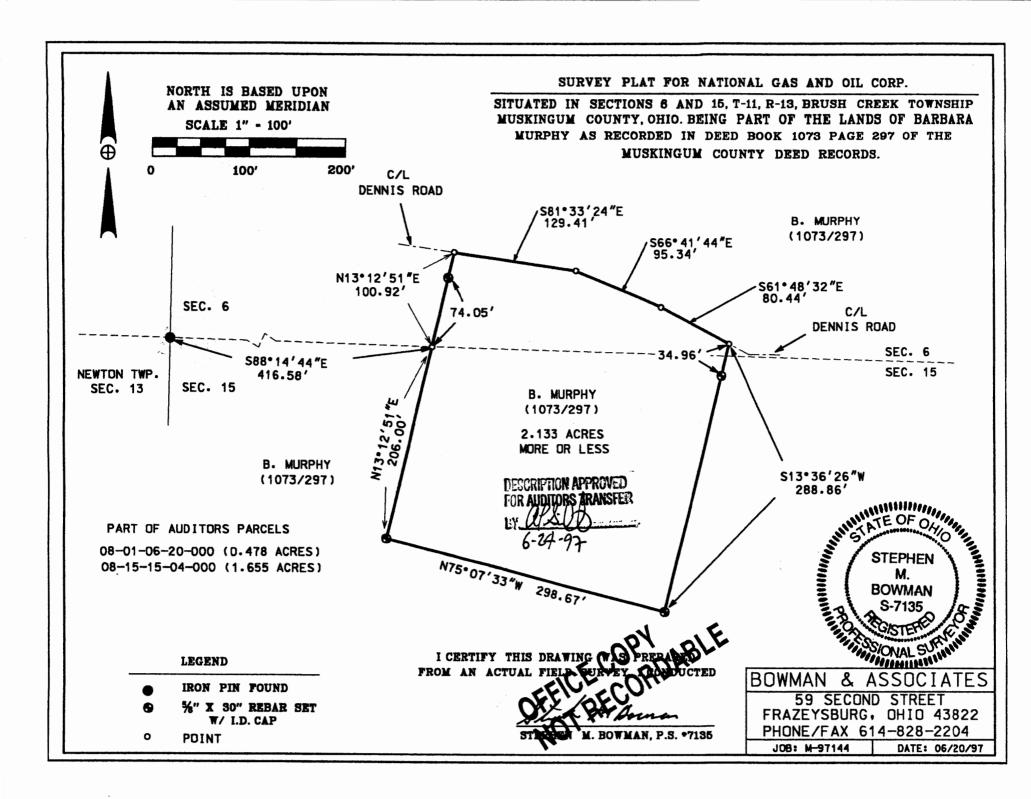

## SURVEY DESCRIPTION **FOR** NATIONAL GAS & OIL CORP.

PART OF PARCELS 08-01-06-20-000 (0.478 Acres) 08-15-15-04-000 (1.655 Acres)

Situated in sections 6 and 15, T-11, R-13, Brush Creek Township, Muskingum County, Ohio. Being part of the lands of Barbara Murphy as conveyed in Deed Book 1073 page 297 of the Muskingum County Deed Records, and being described as follows:

Commencing at an iron pipe found marking the Northwest corner of section 15; thence, S.88°14'44"E. a distance of 416.58 feet along the North line of said section to a point, BEING THE POINT OF BEGINNING;

- thence, N.13°12'51"E. a distance of 100.92 feet through the lands of B. Murphy (1073/297) to a point in the center of Dennis Road, passing a set rebar at 74.05 feet;
- thence, S.81°33'24"E. a distance of 129.41 feet along the center of said road to a point;
- thence, S.66°41'44"E. a distance of 95.34 feet along the center of said road to a point;
- thence, S.61°48'32"E. a distance of 80.44 feet along the center of said road to a point;
- thence, S.13°36'26"W. a distance of 288.86 feet through said Murphy lands to a set rebar, passing a set rebar;
- thence, N.75°07'33"W. a distance of 298.67 feet through said Murphy lands to a set rebar;
- thence, N.13°12'51"E. a distance of 206.00 feet through said Murphy lands to the Point of beginning.

The above described parcel contains 2.133 acres, more or less, (0.478 acre in section 6 and 1.655 acres in section 15) and is subject to all legal easements and right of ways. All set rebars are 5/8" x 30" rebars with

DESCRIPTION APPROVED FOR AUDITORS TRAMEET plastic I.D. caps. North is based upon an assumed merchan.

Description was prepared from an actual fairly by high.

Stephen M. Bowman, P.S.#7135. June 20, 1907.