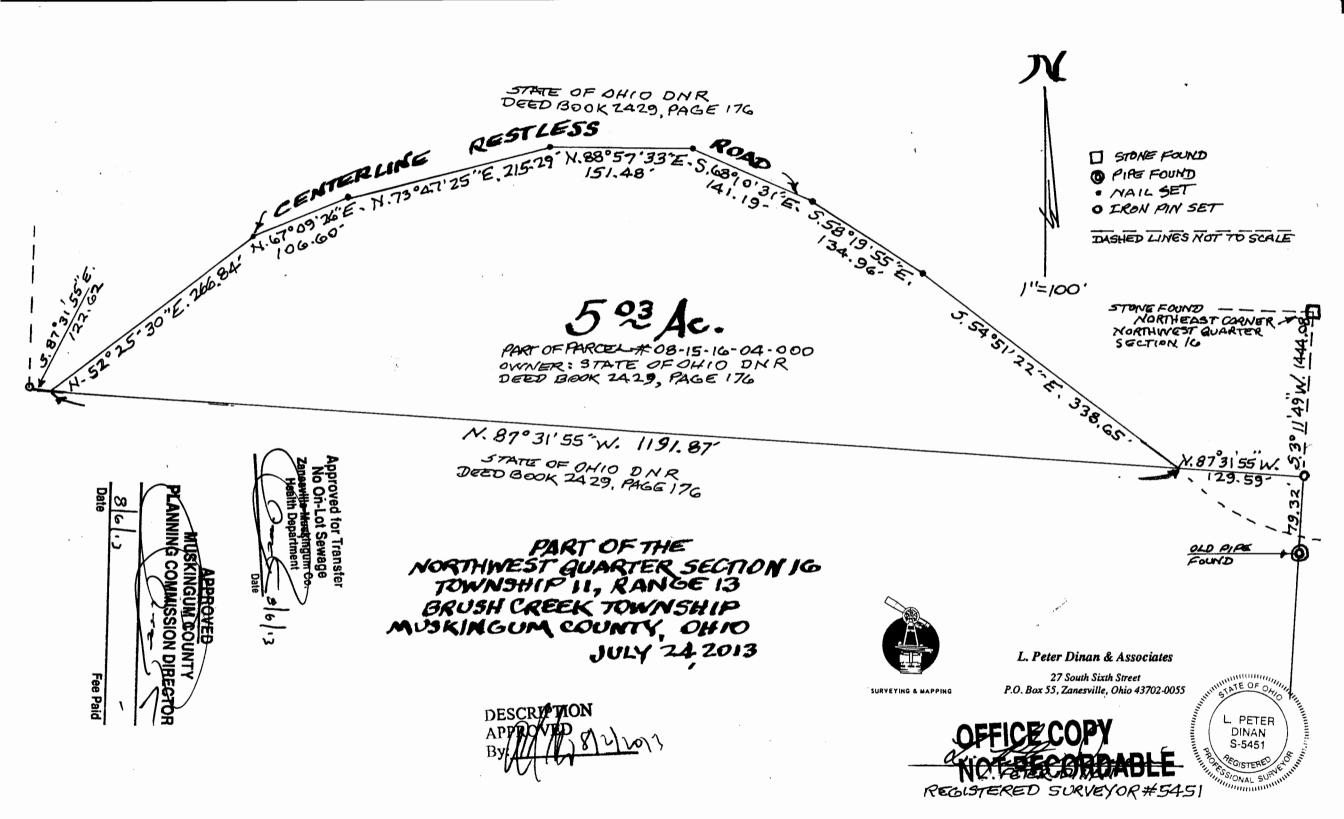

## L. Peter Dinan & Associates

27 South Sixth Street P.O. Box 55, Zanesville, Ohio 43702-0055

State of Ohio, DNR 5.03 Acres Part of Parcel #08-15-16-04-000

Situated in the State of Ohio, County of Muskingum, Township of Brush Creek.

Being a part of the northwest quarter of Section 16, Township 11, Range 13 bounded and described as follows:

Commencing at a stone found at the northeast corner of the northwest quarter of Section 16; thence south 3 degrees 11 minutes 49 seconds west 1444.08 feet to an iron pin placed; thence north 87 degrees 31 minutes 55 seconds west 129.59 feet to a point in the center of Restless Road and the true place of beginning of the premises herein intended to be described; thence north 87 degrees 31 minutes 55 seconds west 1191.87 feet to a point in the center of Restless Road; thence along the center of Restless Road the following seven (7) courses and distances north 52 degrees 25 minutes 30 seconds east 266.84 feet to a nail set; thence north 67 degrees 09 minutes 26 seconds east 106.60 feet to a nail set; thence north 73 degrees 47 minutes 25 seconds east 215.29 feet to a nail set; thence north 88 degrees 57 minutes 33 seconds east 151.48 feet to a nail set; thence south 68 degrees 10 minutes 31 seconds east 141.19 feet to a nail set; thence south 58 degrees 19 minutes 55 seconds east 134.96 feet to a nail set; thence south 54 degrees 51 minutes 22 seconds east 338.65 feet to the true place of beginning, containing five and three hundredths (5.03) acres more or less.

Subject to the easements of Restless Road.

This description written from a survey made by L. Peter Dinan, Registered Surveyor #5451, July 26, 2013.

PLANNING COMMISSION DIRECTOR

B 6 17

Date DESCRIPTION

APPROVED