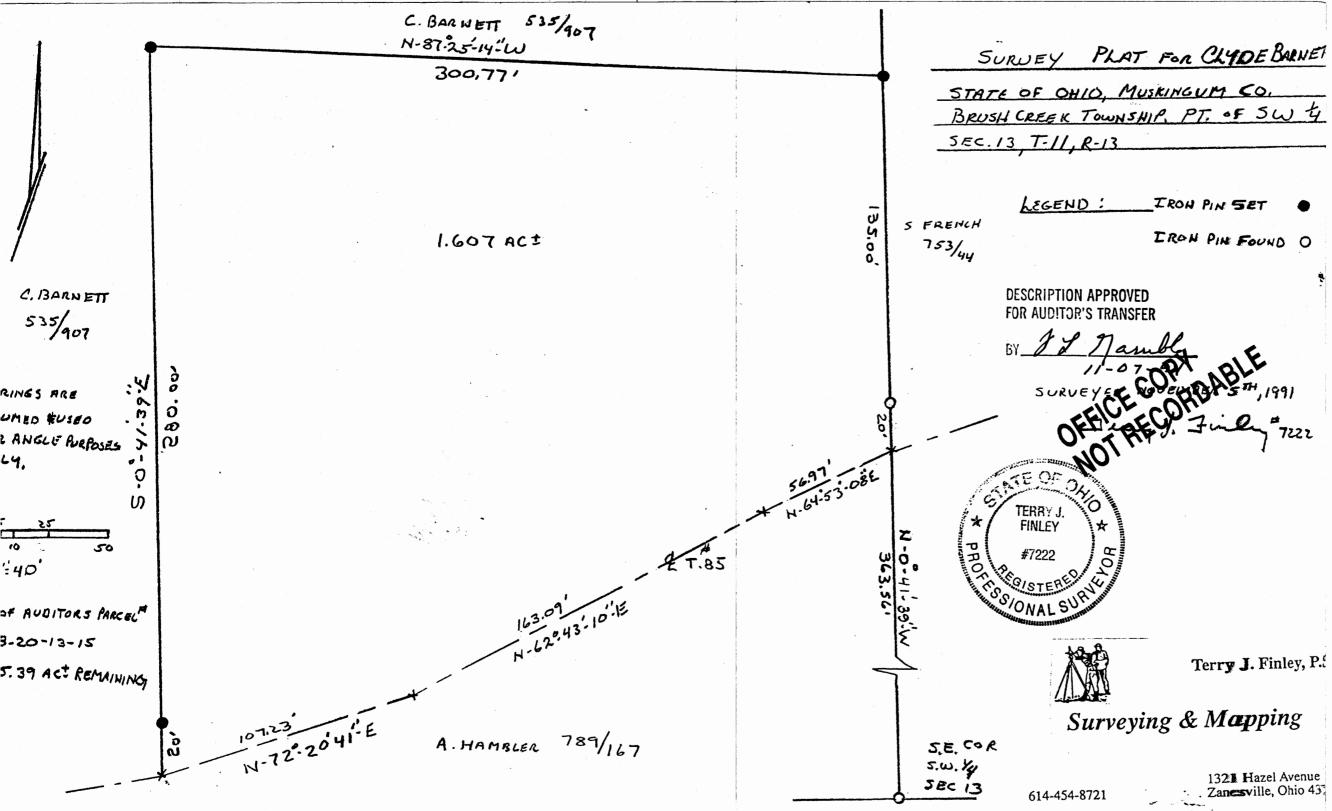

## LEGAL DESCRIPTION FOR CLYDE BARNETT

Situated in the State of Ohio, County of Muskingum and Township of Brush Creek and being part of the Southwest Quarter of Section 13, T-11, R-13 and being part of a 17 acre parcel as described in Deed Volume 535, page 907.

Commencing at an iron pin found at the Southeast corner of the Southwest Quarter of Section 13; thence, along the East line of said Southwest Quarter, North - 00 Degrees - 41 minutes - 39 seconds -West, 363.56 feet to a point in the center of Township Road #85 and the true point of beginning for the parcel herein intended to be described.

Thence, North - 00 Degrees - 41 minutes - 39 seconds - West, 155.00 feet to an iron pin set, passing an iron pin found at 20.00 feet.

Thence, North - 87 Degrees - 25 minutes - 14 seconds - West, 300.77 feet to an iron pin set.

Thence, South - 00 Degrees - 41 minutes - 39 seconds - East, 300.00 feet to a point in said Township Road #85, passing an iron pin set at 280.00 feet. Thence, along said road, the following three (3) courses and distances:

1. North - 72 Degrees - 20 minutes - 41 seconds - East, 107.23 feet to a point.

2. North - 62 Degrees - 43 minutes - 10 seconds - East, 163.09 feet to a point.

3. North - 64 Degrees - 53 minutes - 08 seconds - East, 56.97 feet to the place of beginning and containing 1.607 acres more or less.

Subject to all legal highways and easements of record.

Bearings are assumed and used for angle purposes only.

Iron pins are 5/8" rebar with yellow cap. This description (Tritten problember 7, 1991, was based on an actual survey of the promises on November 4, 1991 by Terry J. Finley, Ohio Registered Firveyor #S-7222. DESCRIPTION APPROVED

DESCRIPTION APPROVED FOR AUDITOR'S TRANSFER

BY J J Mam 11-07-91

Surveying • Mapping

IRON PIN SET ERON PIN FOUND O EN 5 11, 1991 7222

Terry J. Finley, P.

1321 Hazel Avenue Zancsville, Ohio 43