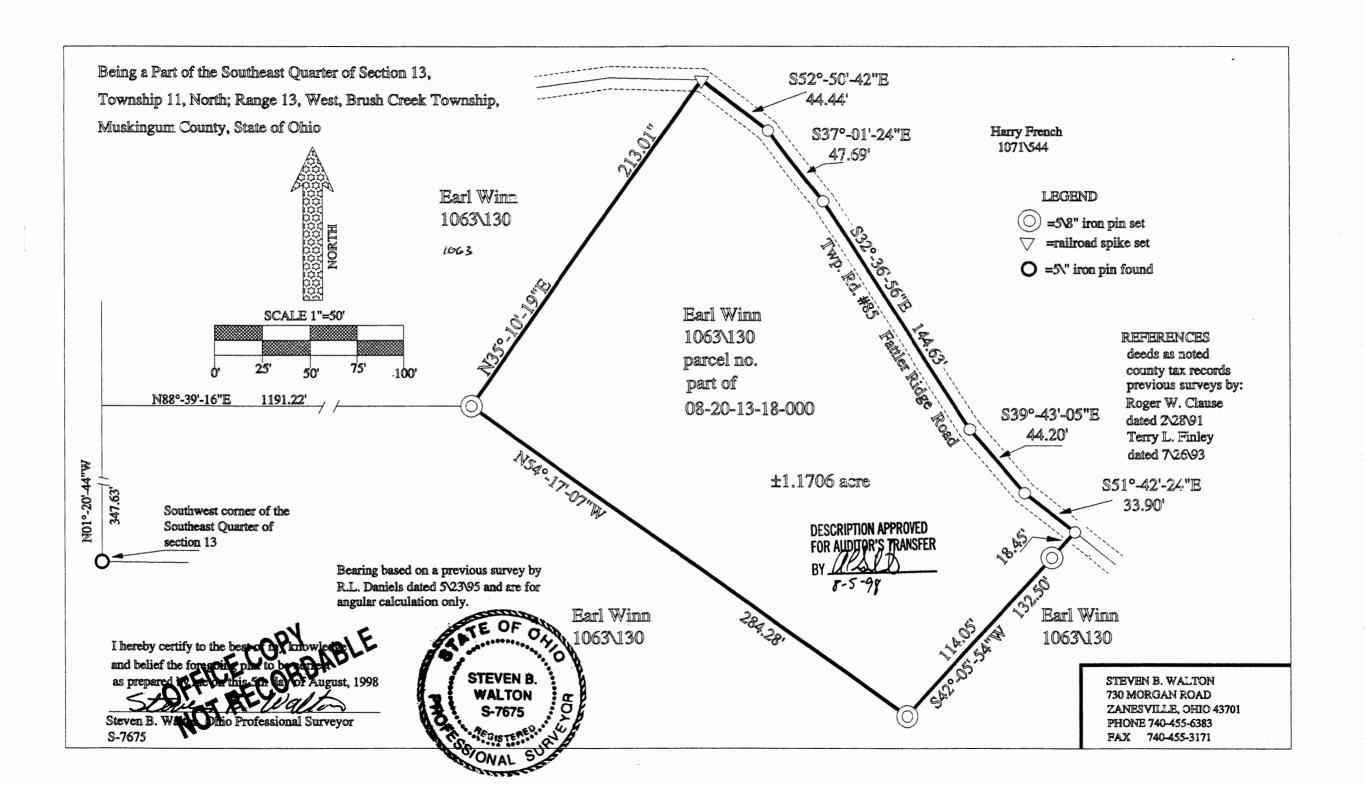

## Description for conveyance

Being a part of the Southeast quarter of section 13, Township 11, North, Range 13, West, Brush Creek Township, Muskingum County, State of Ohio and being a part of the 19.00 acre tract last transferred to Earl Winn as recorded in deed book 1063 page 137 of the said county records and being further described as follows.

Beginning for reference at a 5\8" iron pin found on the Southwest corner of the Southeast quarter of section 13. Thence along the half section line North 01 degrees 20 minutes 44 seconds West 347.63 feet to a point in said line. Thence leaving said line North 88 degrees 39 minutes 16 seconds East 1191.22 feet to an iron pin set, said pin being the place of beginning for the tract herein described. Thence North 35 degrees 10 minutes 19 seconds East 213.01 feet to a railroad spike set in the center of Fattler Ridge Road (Twp. Rd. #85). Thence along the said road South52 degrees 50 minutes 42 seconds East 44.44 feet to a point. Thence South 37 degrees 01 minutes 24 seconds East 47.69 feet to a point in said road. Thence South 32 degrees 36 minutes 56 seconds East 144.63 feet to a point. Thence South 39 degrees 43 minutes 05 seconds East 44.20 feet to a point. Thence South 51 degrees 42 minutes 24 seconds East 33.90 feet to a point. Thence leaving said road South 42 degrees 05 minutes 54 seconds West 132.50 feet to an iron pin set, passing an iron pin set at 18.45 feet. Thence North 54 degrees 17 minutes 07 seconds West 284.28 feet to the place of beginning containing 1.1706 acres. Subject to all right of ways and easements either written or implied. All iron pins set are 5\8" by 30" rebar with i.d. caps. Bearings based on a previous survey by R.L. Daniels dated 5\23\95 and are for angular calculation only. Being a part of Auditor's parcel number 08-20-13-18-000. Description prepared by Steven B. Walton Ohio Professional Surveyor S-7675 on the 5th day of August, 1998