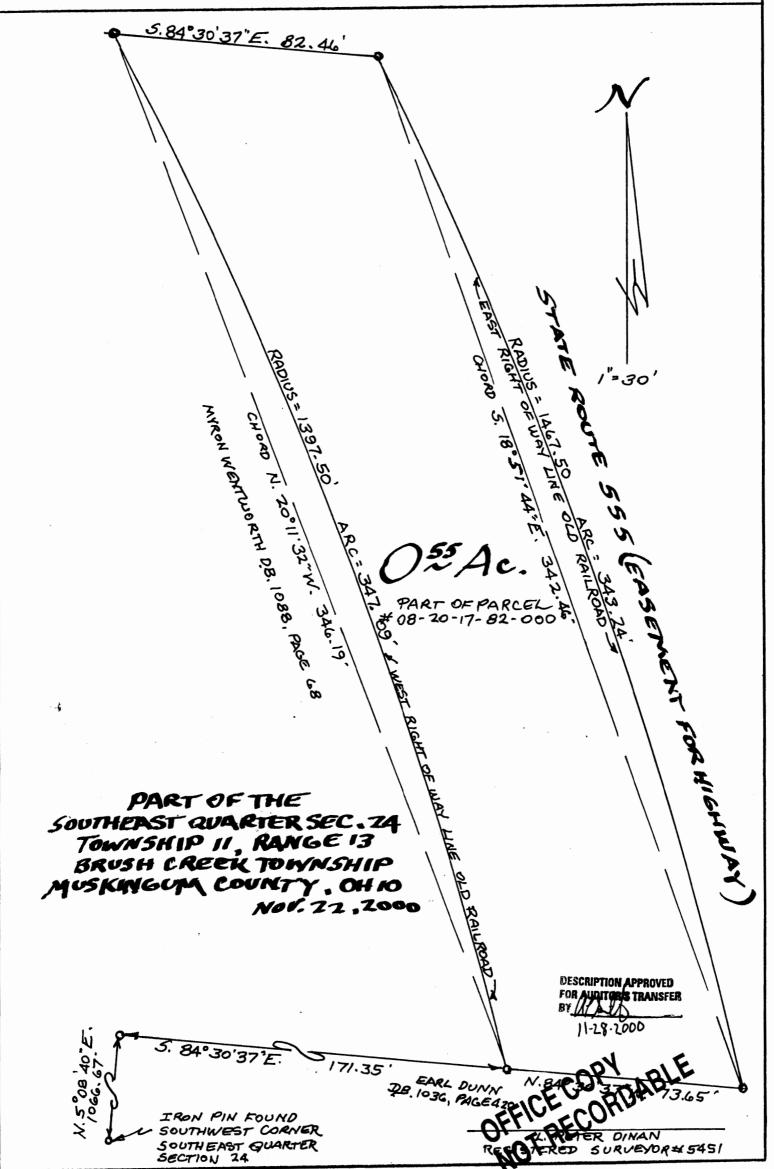

## L. Peter Dinan & Associates

27 South Sixth Street P.O. Box 55, Zanesville, Ohio 43702-0055

Goss Reality Corporation
To
Myron Wentworth
0.55 Acres
Part of Parcel #08-20-17-82-000

Situated in the State of Ohio, County of Muskingum, Township of Brush Creek.

Being a part of the Southeast Quarter of Section 24, Township 11, Range 13 bounded and described as follow:

Commencing at an iron pin found at the southwest corner of the southeast quarter of Section 24; thence along the west line of said southeast quarter north 5 degrees 08 minutes 40 seconds east 1066.67 feet to an iron pin; thence south 84 degrees 30 minutes 37 seconds east 171.35 feet to an iron pin on the west line of now abandoned New York Central Railroad (now owned by Goss Reality Corporation by deed recorded in Deed Book 707, Page 117) and the true place of beginning of the premises herein intended to be described; thence along said right of way line on a curve to the left having a radius of 1397.50 feet an arc length of 347.09 feet (the cord of which bears north 20 degrees 11 minutes 32 seconds west 346.19 feet) to an iron pin; thence said right of way line south 84 degrees 30 minutes 37 seconds east 82.46 feet to an iron pin; thence along the east right of way line of said old railroad on a curve to the right having a radius of 1467.50 feet an arc length of 343.24 feet (the chord of which bears south 18 degrees 51 minutes 44 seconds east 342.46 feet) to an iron pin; thence north 84 degrees 30 minutes 37 seconds west 73.65 feet to the true place of beginning, containing fifty-five hundredths (0.55) of an acre more or less.

Subject to the easements of State Route #555.

This description written from a subject made by Dinan, Registered Surveyor #5451, November 24, 2000.

DESCRIPTION APPROVED FOR AUDITOR'S TRANSFER BY

11-28-2000