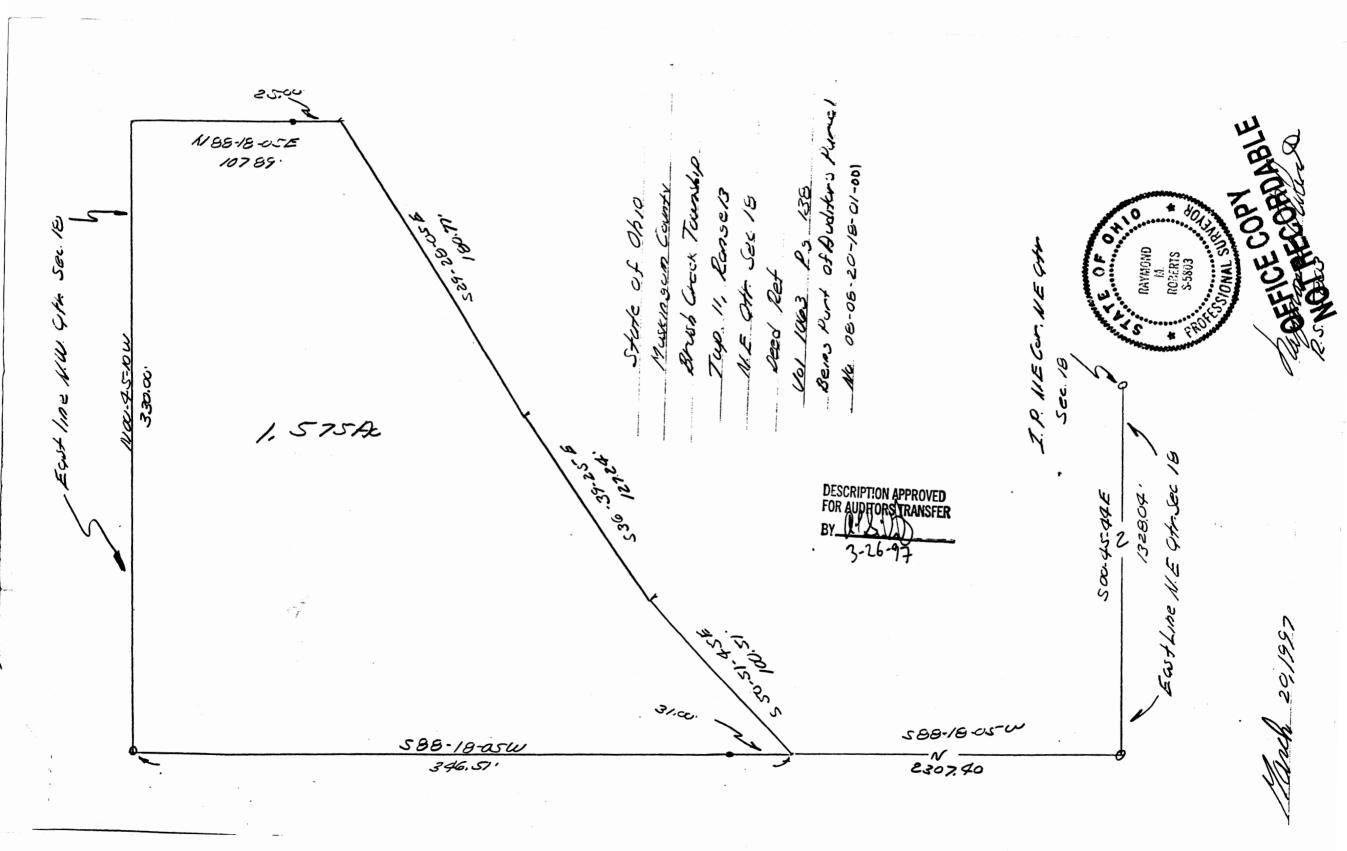

DR-20-18-01.002 Advanced 5369 STEALONICHOUD A Division of Advar

March 20: 1997

situated in the State of Ohio, Muskingum County, Brush Creek Township, Twp, 11, Rabge 13m, bething part of the North East Quarter of Section 18, and more particuarly described as follows:

Beginning at an iron pinfound marking the north east corner of the north east quarter of Section **b**8; thence with the east line of said nomthheast quarter south 00 degrees 45 minutes 44 seconds east 1328.04 feet to an iron pin found; thence leaving said east line south 88 degrees 18 minutes 05 seconds west 2307.40 feet to a point in the center of Sealover Road, said point being the true place of beginning for the tract herein to be described; thence continuing south 88 degrees 18 minutes 05 seconds west 346.51 feet to an iron pin found, passing: through an iron pin at 31.00 feet; thence north 00 degrees 45 minutes 10 seconds west 330.00 feet to a point; thence north 88 degrees 18 minutes 05 seconds east 107.89 feet to a point in the center of Sealover road, passing through an iron pin at 85.89 feet; thence with the center of said road the following courses and distances;

south 29 degrees 28 minutes 05 seconds east 180.77 feet south 36 degrees 39 minutes 25 seconds east 127.24 feet south 50 degrees 51 minutes 45 seconds east 100.51 feet to the place of beginning containing 1.575 acres more or less.

Subject to all legal easements of record.

vanced Surveying and Surveyors Advanced Construction Construction Managers Advanced Modular Home Center Adva Quality Modular Homes La

Advanced Development Land Developers Advanced

. :

A Division of Advanced Enterprises

Being part of the same premises as described in Vol. 1063 Pg. 138.

LSurveying

Being part of Auditor's Parcel No. 08-08-20-18-01-00

nd ABLETts Registered This description written Surveyor No. 5803 done on Ma