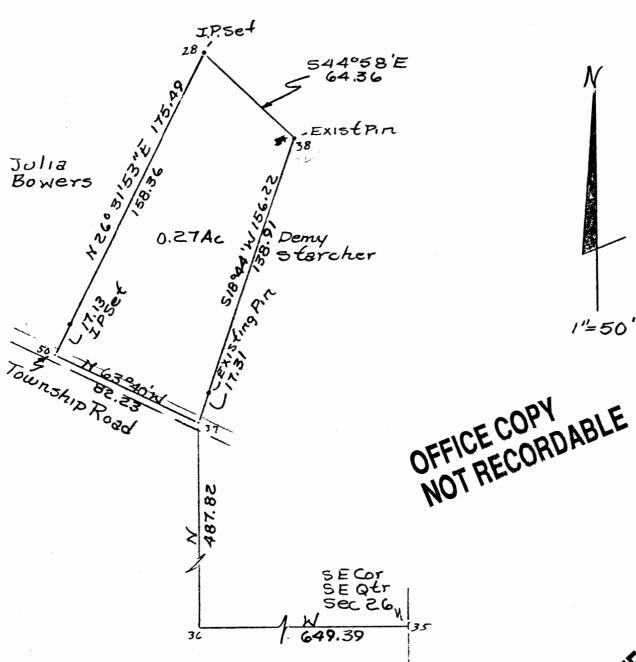

Commencing at the Southeast corner of the Southeast Quarter of Section 26; thence West 649.39 feet; thence North 487.82 feet to a point in center of Township Road the place of beginning; thence North 630 401 West along center of Township Road 82.23 feet; thence leaving Toanship Road North 260 31' 53" East 175.49 feet to an iron pin set passing an iron pin set at 17.13 feet; thence South 440 58! East 64.36 feet to an iron pin on Demy Starcher's West line; thence along Starcher South 180 44' West 156.22 feet to the place of beginning passing an iron pin at 138.91 feet, containing 0.27 acres more or less.

Bearings are based on the South line of the Southeast Quarter of Section 26 bearing North 900 00' West.

Being Auditor's Parcel No. 08-08-35-03-36-000.

FFICE CORDABLE

Fred Surveyor No. 5410

DESCRIPTION APPROVED for Auditor's transfer