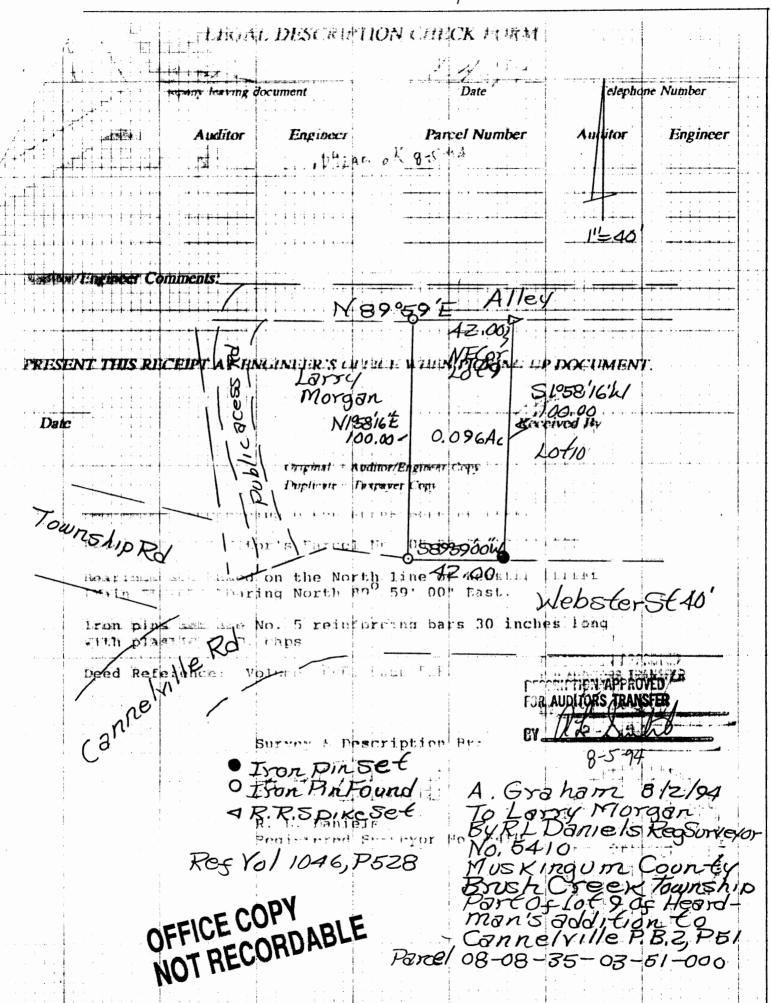

Larry Morgan from A. Graham 8/2/94

Situated in the State of Ohio, County of Muskingum, Township of Brush Creek, Township 11, Range 13, part of the Southeast Quarter of Section 26, part of Lot 9 of Heardman's Addition to Cannelville, bounded and described as follows:

Beginning at a railroad spike set at the Northeast corner of Lot 9 of Heardman's Addition, Plat Book 2, Page 51; thence South 1°58' 16" West 100.00 feet to an iron pin set on the North line of Webster Street; thence along Webster Stree South 89°59' 00" West 42.00 feet to an iron pin found; thence leaving Webster Street and along Larry Morgan North 1°58' 16" East 100.00 feet to a pin found on the South side of an alley; thence along said alley North 89°59' 00" East 42.00 feet to the place of beginning, containing 0.096 acres more or less.

Being all of Auditor's Parcel No. 08-08-35-03-51-000.

Bearings are based on the North line of Webster Street (Main Street) bearing North 89° 59' 00" East.

Iron pins set are No. 5 reinforcing bars 30 inches long with plastic I. D. caps.

Deed Reference: Volume 1046, Page 528.

Survey & Description By:

Rendered Surveyor No. 5410