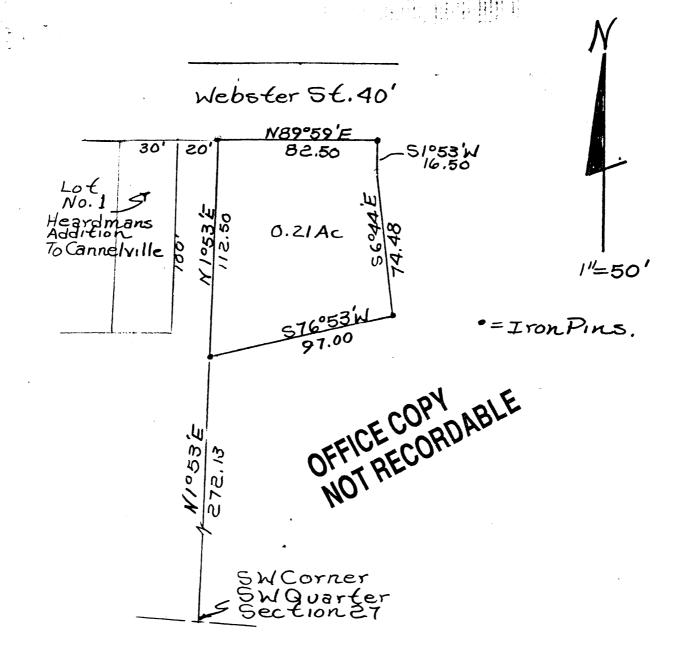

parcel # 08-36-d-11

CANNELVILLE STORE
INA ADAMS
6/23/81

Situated in the State of Ohio, County of Muskingum, Township of Brush Creek, T 11, R 13, Southwest Quarter of Section 27, bounded and described as follows: Commencing at the Southwest Corner of the Southwest Quarter of Section 27; thence North 1° 53' East on Section Line 272.13 feet to an Iron Pin the place of beginning; thence North 1° 53' East 112.50 feet to an Iron Pin on the South Line of Webster Street of the Village of Cannelville; thence along the South Line of Webster Street North 89° 59' East 82.50 feet to an Iron Pin; thence leaving Webster Street South 1° 53' West 16.50 feet; thence South 6° 44' East 74.48 feet to an Iron Pin; thence South 76° 53' West 97.00 feet to an Iron Pin the place of Beginning containing 0.21 Acres More or Less: