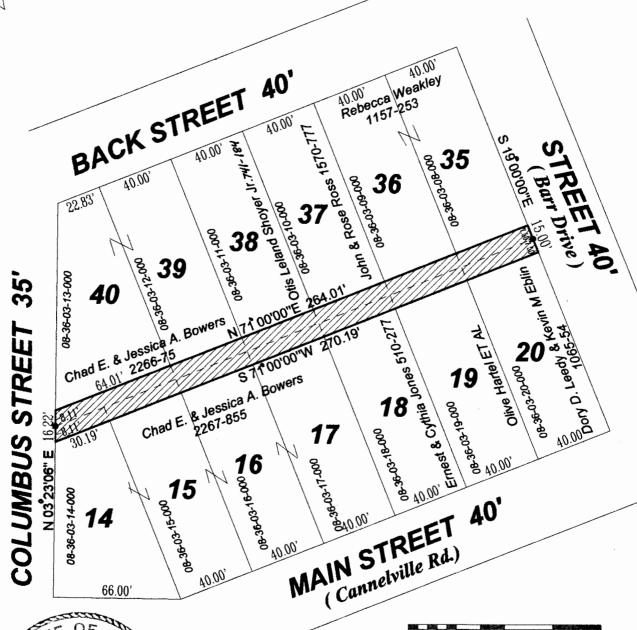

## ALLEY VACATION

Situated in the State of Ohio, County of Muskingum, Township of Brush Creek, Township 11, Range 13, Section 27, Cannelville Plat Book 2, page 38, bounded and described as follows:

Beginning at the Northwest corner of Lot 14 of Cannelville Plat Book 2, page 38; Thence North 03°23'06"East along East line of Columbus Street (35.00' feet wide) 16.22' feet to a point, passing a iron pin set at 8.11' feet; Thence North 71°00'00"East along North line of alley and South lines of Lots 40, 39, 38, 37, 36 and 35, 264.01' feet to a point on West line of Barr Drive (40.00' feet wide); Thence along Barr Drive South 19°00'00"East 15.00' to a point, passing a iron pin set at 7.50' feet; Thence South 71°00'00"West along South line of alley and along North lines of Lots 20, 19, 18, 17, 16, 15 and 14, 270.19' feet to the place of beginning. Containing 0.0921 Acres more or less.

Bearings are based on Plat of Cannelville Plat Book 2, page 38.

Above description is based on a survey by R.L. Daniels Reg. Surveyor No. 5410, Febuary 24, 2012, and is intended for legal transfer of property described and does not intend to describe all or any easements of record nor encroachments unless otherwise indicated.

Iron Pins Set are No. 5 reinforced bars 30 inches long with Plastic I.D. caps.

Reference Plat Book 2, page 38

OFFICE COPY NOT RECORDABLE RICHARD L.

DANIELS

#5410

#5410

ACCISTERED.

## **PLAT OF ALLEY VACATION**

Muskingum County, Ohio Brush Creek Township Section 27, Township 11, Range 13 Cannelville Plat Book 2, page 38

Basis of Bearings
Bearings are based on
Plat of Cannelville,
Plat Book 2, page 38

OFFICE COPY NOT RECORDABLE

R.L. Daniels Reg. Surveyor No. 5410 61 Old Rainer Rd. Roseville, Oh. 43777 Febuary 24, 2012

## **LEGEND**

- Iron Pin Set
- Iron Pin Found

Lot 14 08-36-03-14-000 + 0.0049 Ac.
Lot 15 08-36-03-15-000 + 0.0069 Ac.
Lot 16 08-36-03-16-000 + 0.0069 Ac.
Lot 17 08-36-03-17-000 + 0.0069 Ac.
Lot 18 08-36-03-18-000 + 0.0069 Ac.
Lot 19 08-36-03-19-000 + 0.0069 Ac.
Lot 20 08-36-03-20-000 + 0.0069 Ac.
Lot 35 08-36-03-08-000 + 0.0069 Ac.
Lot 36 08-36-03-09-000 + 0.0069 Ac.
Lot 37 08-36-03-10-000 + 0.0069 Ac.
Lot 38 08-36-03-11-000 + 0.0069 Ac.
Lot 39 08-36-03-12-000 + 0.0069 Ac.
Lot 40 08-36-03-13-000 + 0.0113 Ac.
Total 0.0921 Ac.

50'

100'