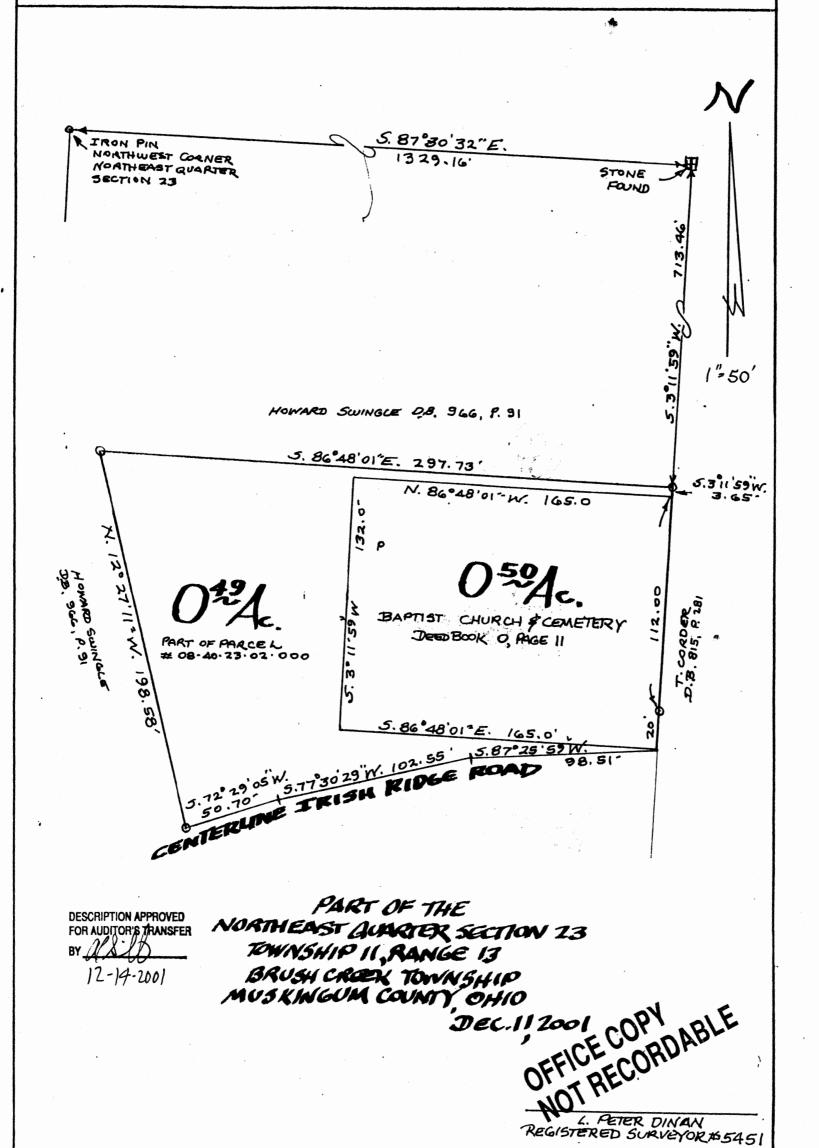

## L. Peter Dinan & Associates

27 South Sixth Street P.O. Box 55, Zanesville, Ohio 43702-0055

0.49 Acres Howard Swingle Part of Parcel #08-40-23-02-000

Situated in the State of Ohio, County of Muskingum, Township of Brush Creek.

Being a part of the Northeast Quarter of Section 23, Township 11, Range 13 bounded and described as follows:

Commencing at an iron pin at the Northwest Corner of the Northeast Quarter of Section 23; thence south 87 degrees 30 minutes 32 seconds east 1329.16 feet to a stone found; thence south 3 degrees 11 minutes 59 seconds west 713.46 feet to an iron pin and the true place of beginning of the premises herein intended to be described; thence south 3 degrees 11 minutes 59 seconds west 3.65 feet to the northeast corner of a 0.50 acre parcel conveyed to the Baptist Church and Cemetery by deed recorded in Deed Book O, Page 11; thence along the north line of said 0.50 acre parcel north 86 degrees 48 minutes 01 seconds west 165.0 feet to a point; thence along the west line of said 0.50 acre parcel south 3 degrees 11 minutes 59 seconds west 132.0 feet to a point; thence along the south line of said 0.50 acre parcel south 86 degrees 48 minutes 01 seconds east 165.0 feet to a point in the center of Irish Ridge Road; thence along the center of said road the following three (3) courses and distances, south 87 degrees 25 minutes 59 seconds west 98.51 feet to a point; thence south 77 degrees 30 minutes 29 seconds west 102.55 feet to a point; thence south 72 degrees 29 minutes 05 seconds west 50.70 feet to a railroad spike; thence leaving said road north 12 degrees 27 minutes 11 seconds west 198.58 feet to an iron pin; thence south 86 degrees 48 minutes 01 seconds east 297.73 feet to the true place of beginning, containing forty-nine hundredths (0.49) of an acre more or less.

Subject to the exemples of Irish Ridge Road.

This description of Irish Ridge Road.

**DESCRIPTION APPROVED** TORIS/TRANSFER