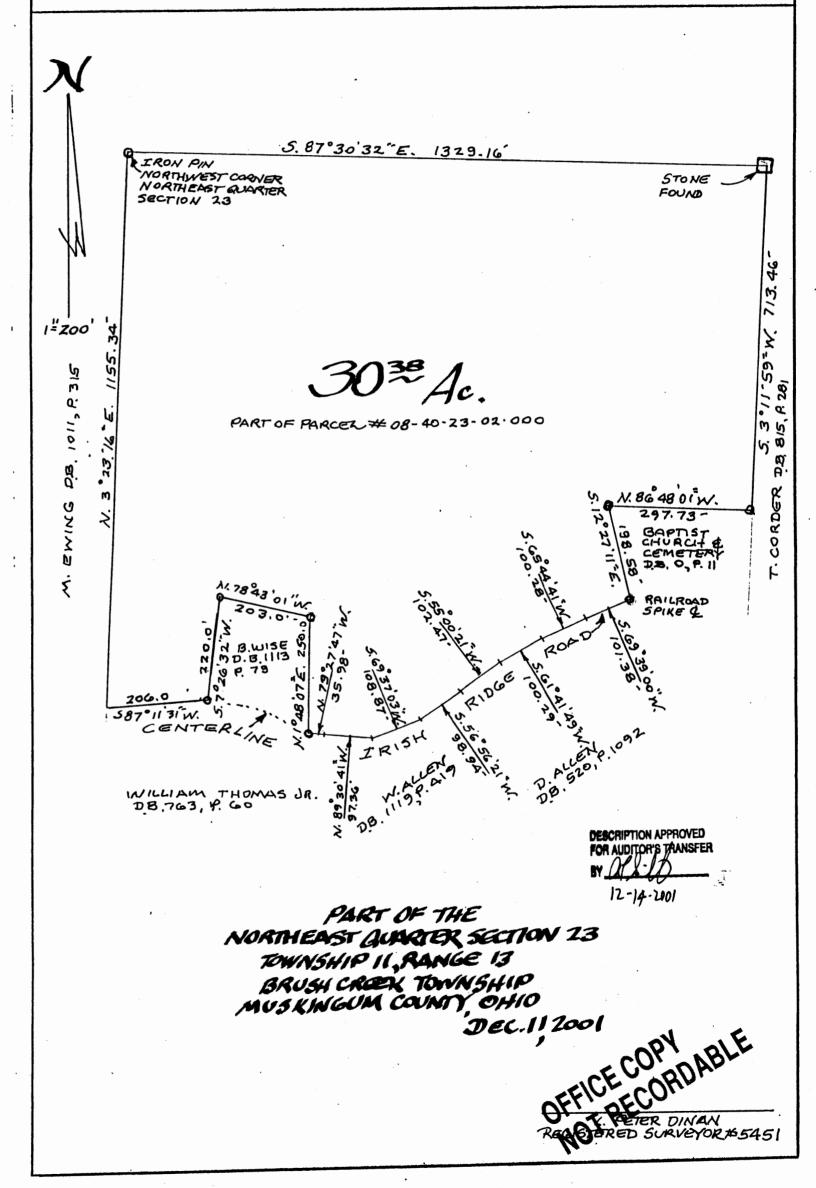

## L. Peter Dinan & Associates

27 South Sixth Street P.O. Box 55, Zanesville, Ohio 43702-0055

30.38 Acres Howard Swingle Part of Parcel #08-40-23-02-000

Situated in the State of Ohio, County of Muskingum, Township of Brush Creek.

Being a part of the Northeast Quarter of Section 23, Township 11, Range 13 bounded and described as follows:

Beginning at an iron pin at the Northwest Corner of the Northeast Quarter of Section 23; thence south 87 degrees 30 minutes 32 seconds east 1329.16 feet to a stone found; thence south 3 degrees 11 minutes 59 seconds west 713.46 feet to an iron pin; thence north 86 degrees 48 minutes 01 seconds west 297.73 feet to an iron pin; thence south 12 degrees 27 minutes 11 seconds east 198.58 feet to a railroad spike in the center of Irish Ridge Road; thence along the center of Irish Ridge Road the following (8) courses and distances, south 69 degrees 39 minutes 00 seconds west 101.38 feet to a point; thence south 65 degrees 44 minutes 41 seconds west 100.28 feet to a point; thence south 61 degrees 41 minutes 49 seconds west 100.29 feet to a point; thence south 55 degrees 00 minutes 21 seconds west 102.47 feet to a point; thence south 56 degrees 56 minutes 21 seconds west 98.94 feet to a point; thence south 69 degrees 37 minutes 03 seconds west 108.87 feet to a point; thence north 89 degrees 30 minutes 41 seconds west 97.36 feet to a point; thence north 79 degrees 27 minutes 47 seconds west 35.98 feet to a railroad spike in the center of said road; thence leaving said centerline and along the east line of a 1.15 acre parcel conveyed to Betty Wise et.al. by deed recorded in Deed Book 1113, Page 79, north 1 degree 48 minutes 07 seconds east 250.0 feet to an iron pin; thence along the north line of said 1.15 acre parcel north 78 degrees 43 minutes 01 seconds west 203.0 feet to an iron pin; thence along the west line of said 1.15 acre parcel south 7 degrees 26 minutes 32 seconds west 220.0 feet to a railroad spike in the center of said Irish Ridge Road; thence along the center of said road south 87 degrees 11 minutes 31 seconds west 206.0 feet to a point; thence along the west line of the Northeast Quarter of Section 23 north 3 degrees 23 minutes 16 seconds east 1155.34 feet to the place of beginning, containing thirty and thirty-eight hundredths (30.38) acres more or less.

Subject to the easements of Irish Ridge Road.

This written from a survey made NOT RECORD AND A December 12, 2001. Dinan, Regist

DESCRIPTION APPROVED FOR AUDITOR'S TRANSFER