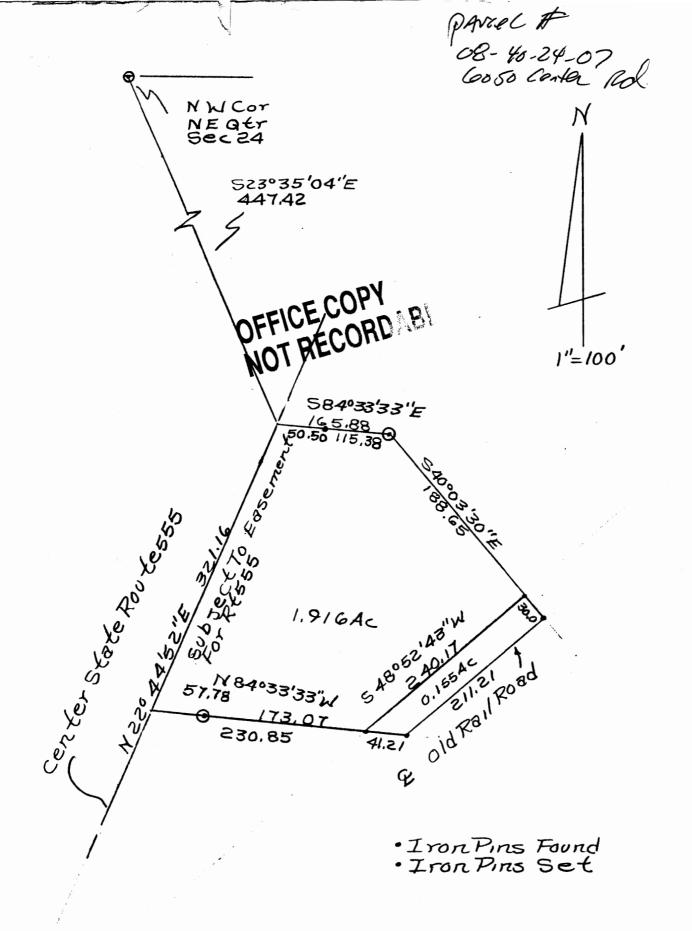

## Harold R. George, Dec'd.

Situated in the State of Ohio, County of Muskingum, Township of Brush Creek, T 11, R 13, part of the Northeast Quarter of Section 24, bounded and described as follows:

Parcel One: Commencing at an iron pin found at the Northwest corner of the Northeast Quarter of Section 24; thence South 23° 35' 04" East 447.42 feet to a point in center of State Route 555, the place of beginning; thence leaving center of State Route 555 South 84° 33' 33" East 165.88 feet to an iron pipefound passing an iron pin set at 50.60 feet; thence South 40° 03' 31" East 188.65 feet to an iron pin set at the West line of old railroad; thence along old railroad South 48° 52' 43" West 240.17 feet to an iron pin set; thence leaving railroad North 84° 33' 33" West 230.85 feet to the center of State Route 555 passing an axel found at 173.07 feet; thence along center of State Route 555 North 22° 44' 50" East 321.16 feet to the place of beginning, containing 1.916 acres more or less. Subject to right-of-way easement to State Route 555.

Parcel Two: Part of old railroad right-of-way.

Beginning at the Northeast corner of above described property; thence South 84 33' 33" East 30.00 feet to the center of old railroad; thence South 48 52' 43" West 211.21 feet to an iron pin set; thence North 84 33' 33" West 41.21 feet to the East line of above parcel; thence along first parcel North 48 52' 43" East 240.17 feet to the place of beginning, containing 0.155 acres more or less.

Bearings are based on the North line of Section 24 bearing South 86 53' East.

Being Auditor's Parcel Numbers 08-08-40-24-07 and 08-08-17-00-805.

DEFRECINA

R I Smiels

Registered Surveyor No. 5410

DESCRIPTION APPROVED FOR AUDITOR'S TRANSFER